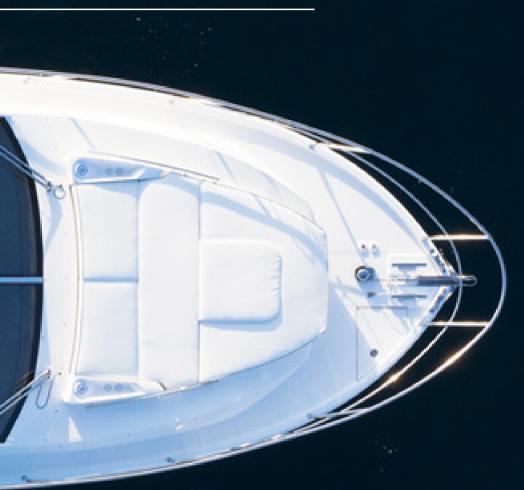

# Sessa 42 fly

COMFORT. FUNCTIONALITY. MODERN DESIGN..



SESSA 42 FLY REPRESENTS THE FINEST OF SESSA DESIGN AND COMFORT. FUNCTIONALITY, AESTHETICS, AND SPACIOUSNESS ARE IN THE SPOTLIGHT OF THIS MODEL, THAT HAS BECOME ONE OF THE MOST POPULAR SESSA MARINE SHIPYARD YACHTS. GENEROUS AND COMFORTABLE FLYBRIDGE IS THE GREATEST FEATURE OF THIS 42 FEET YACHT. SPACIOUS SUNDECK IN THE BOW AND THE BATHING PLATFORM IN THE STERN SHOW THE TRUE DEDICATION TO THE DESIGN WITH UTMOST FUNCTIONALITY. THE SALON AS WELL AS THE COCKPIT, BOTH EQUIPPED WITH GENEROUS SOFAS, REPRESENT THE MOST RELAXING SEATING AREA. LOWER DECK IS ALSO WELL-DESIGNED COMPRISING OF AN ELEGANT EN SUITE BOW MASTER CABIN AND EN SUITE STERN GUEST CABIN.



- Yacht builder: Sessa Marine
- Model: 42 fly
- Build year: 2023
- Length overall: 13.10 m (42 ft)
- Beam: 3.90 m
- Draft: 0,82 m
- Charter type: bareboat or crewed
- Home port: Marina Lav, Podstrana
- Max. number of guests: 4 (overnight)
- Number of guest cabins: 2
- Cabin configuration: Master cabin with double bed and guest cabin with twin bed
- Engine: 2 x IPS 500 D6 (559KW)
- Engine builder: Volvo Penta
- Propulsion type: IPS
- Fuel tank: 2 x 490 l
- Water tank: 350 I
- Cruising speed: 26 kn
- Max speed: 36 kn
- Generator: 8 kW









#### **KEY FEATURES**

Hydraulic gangway Electro - Hydraulic platform -450 kg Generator 8 kW Air condition - in salon and all cabins Wifi - flat internet Electric grill on flybridge Ice maker Kitchen utensils (Galley equipment, cutlery) Oven with mic