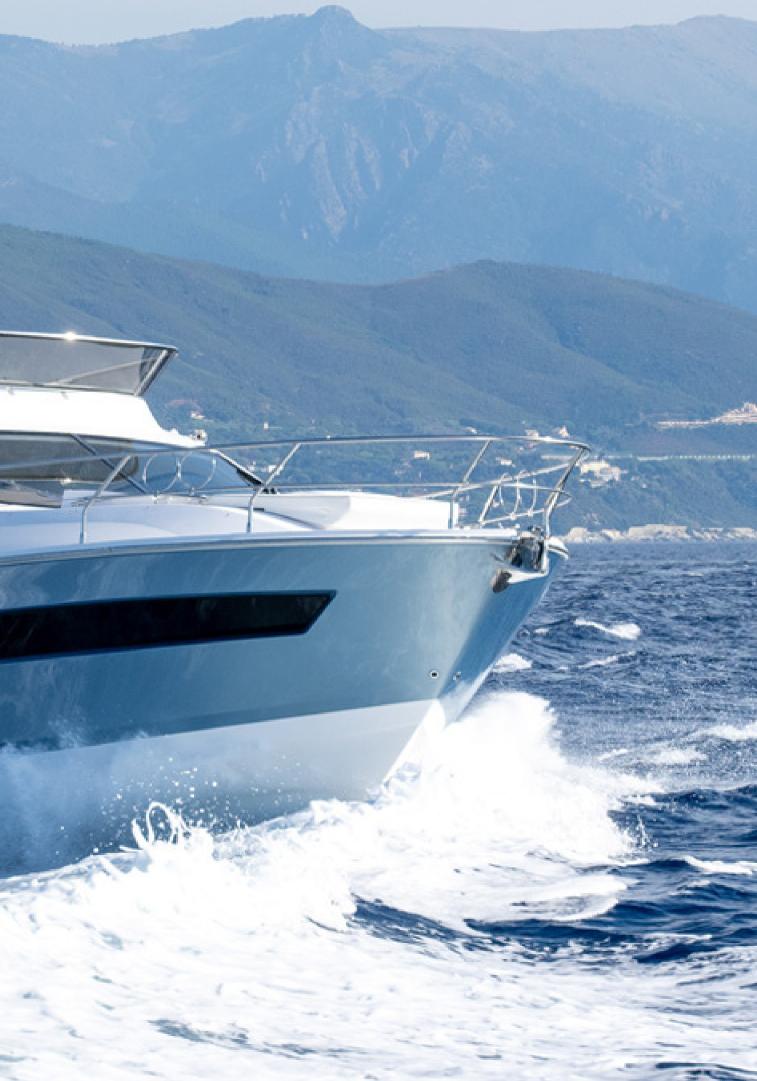

# Sessa 42 fly

COMFORT. FUNCTIONALITY. MODERN DESIGN..

SESSA 42 FLY REPRESENTS THE FINEST OF SESSA DESIGN AND COMFORT. FUNCTIONALITY, AESTHETICS, AND SPACIOUSNESS ARE IN THE SPOTLIGHT OF THIS MODEL, THAT HAS BECOME ONE OF THE MOST POPULAR SESSA MARINE SHIPYARD YACHTS. GENEROUS AND COMFORTABLE FLYBRIDGE IS THE GREATEST FEATURE OF THIS 42 FEET YACHT. SPACIOUS SUNDECK IN THE BOW AND THE BATHING PLATFORM IN THE STERN SHOW THE TRUE DEDICATION TO THE DESIGN WITH UTMOST FUNCTIONALITY. THE SALON AS WELL AS THE COCKPIT, BOTH EQUIPPED WITH GENEROUS SOFAS, REPRESENT THE MOST RELAXING SEATING AREA. LOWER DECK IS ALSO WELL-DESIGNED COMPRISING OF AN ELEGANT EN SUITE BOW MASTER CABIN AND EN SUITE STERN GUEST CABIN.