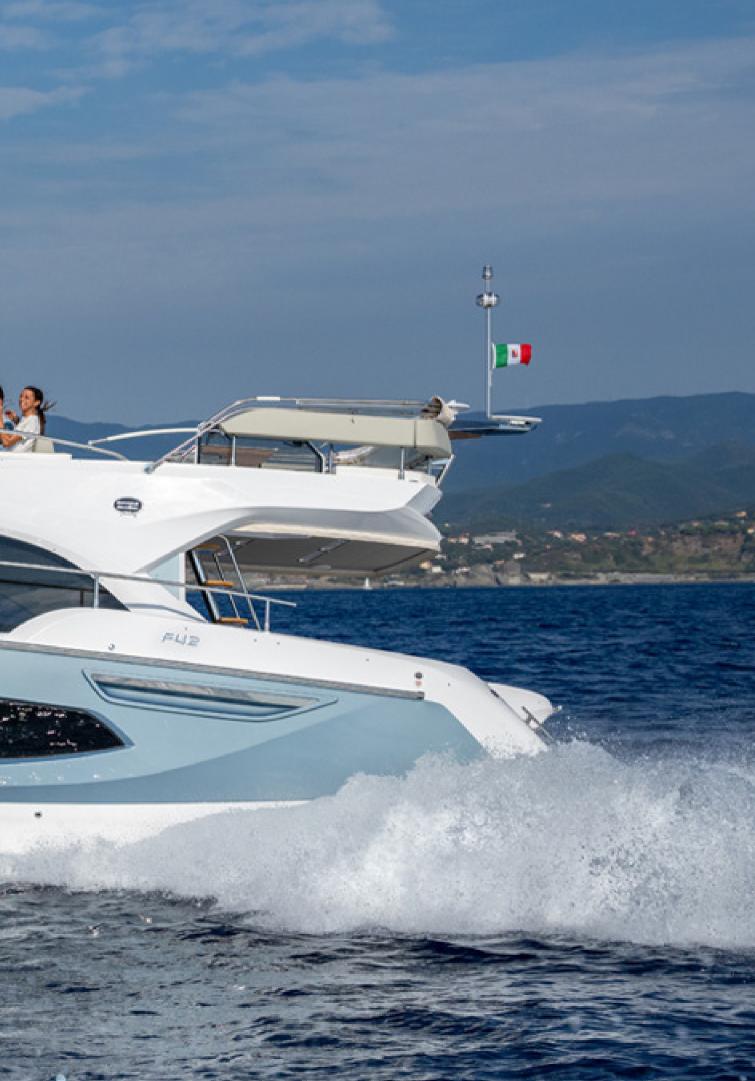

- Water tank: 350 I
- Cruising speed: 26 kn
- Max speed: 36 kn
- Generator: 8 kW









#### **KEY FEATURES**

Hydraulic gangway Electro - Hydraulic platform -450 kg Generator 8 kW Air condition - in salon and all cabins Wifi - flat internet Electric grill on flybridge Ice maker Kitchen utensils (Galley equipment, cutlery) Oven with microwave function Safe box kit Coffee machine Led TV in bow cabin Disappearing LED tv in saloon Audio Fusion system in saloon, bow and cockpit Netflix, Snorkeling equipment and stand up paddle (SUP) Tender with an outboard engine



### FLYBRIDGE



















#### CAPTAIN'S STATION





#### MASTER CABIN

Frince

CAR

Princess



#### TWIN CABIN







#### BATHROOM 1



## BATHROOM 2



1-----

### AERIAL VIEW



#### AERIAL VIEW

1

R

Rda o

-







-

...



The

1 20



FUZ

#### AERIAL VIEW

0

....

\*IMAGES ARE COURTESY OF SESSA MARINE YACHTS https://yacht.sessamarine.com/