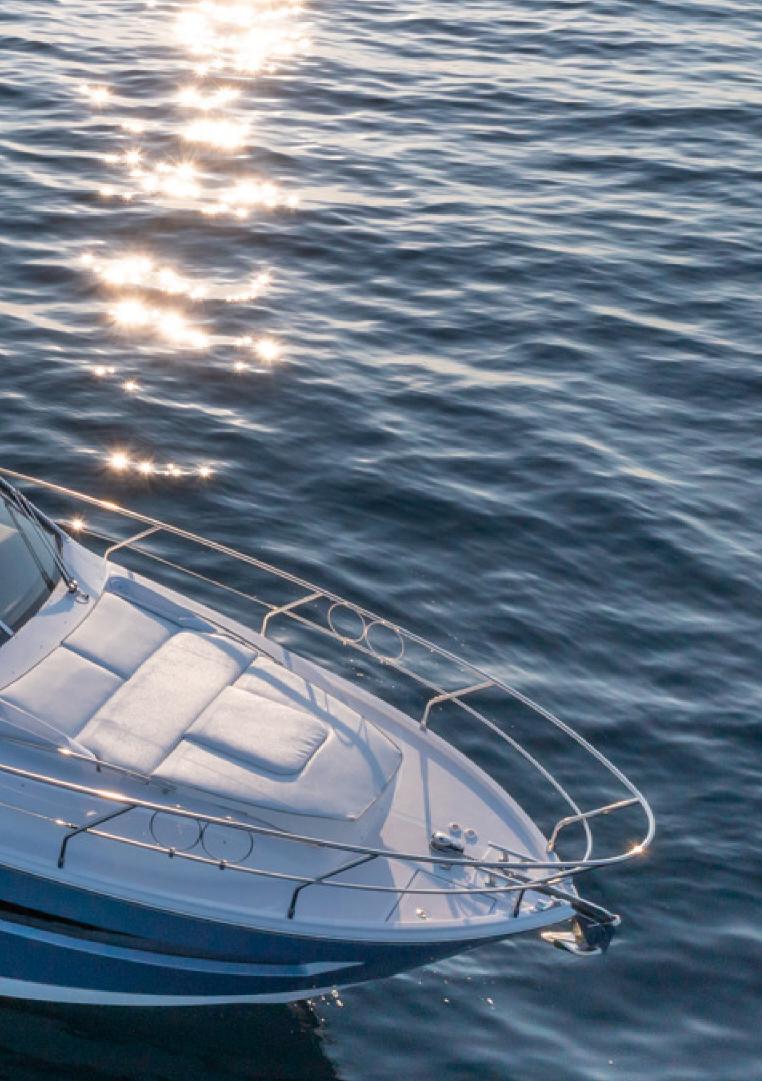

0 l
- Water tank: 350 I
- Cruising speed: 26 kn
- Max speed: 36 kn
- Generator: 8 kW









#### **KEY FEATURES**

Hydraulic gangway Electro - Hydraulic platform -450 kg Generator 8 kW Air condition - in salon and all cabins Wifi - flat internet Electric grill on flybridge Ice maker Kitchen utensils (Galley equipment, cutlery) Oven with microwave function Safe box kit Coffee machine Led TV in bow cabin Disappearing LED tv in saloon Audio Fusion system in saloon, bow and cockpit Netflix, Snorkeling equipment and stand up paddle (SUP) Tender with an outboard engine



### FLYBRIDGE



















#### CAPTAIN'S STATION





#### MASTER CABIN

Frince

CAR

Princess



#### TWIN CABIN







#### BATHROOM 1



## BATHROOM 2



1-----

### AERIAL VIEW



#### AERIAL VIEW

1

R

Rda o

-







-

...



The

1 20



FUZ

#### AERIAL VIEW

0

....

\*IMAGES ARE COURTESY OF SESSA MARINE YACHTS https://yacht.sessamarine.com/