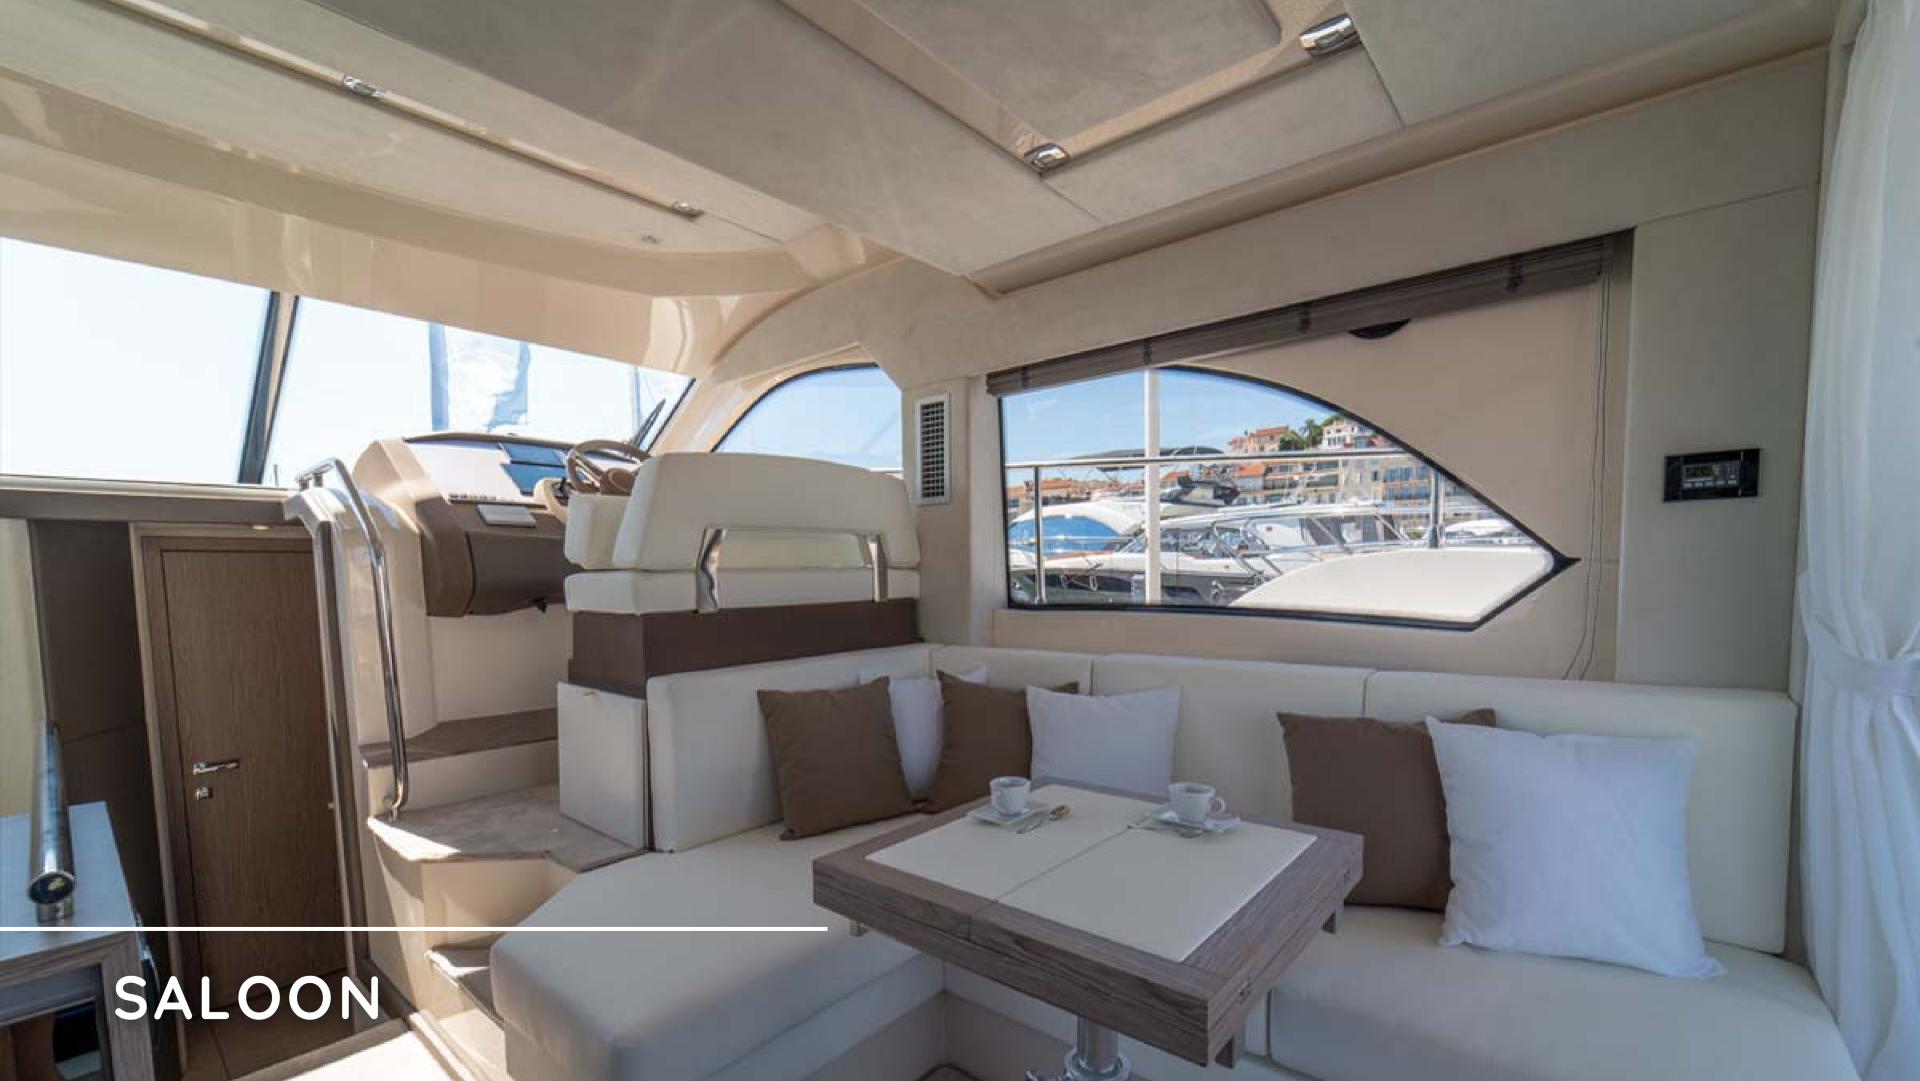

# Sessa 42 fly

COMFORT. FUNCTIONALITY. MODERN DESIGN..

SESSA 42 FLY REPRESENTS THE FINEST OF SESSA DESIGN AND COMFORT. FUNCTIONALITY, AESTHETICS, AND SPACIOUSNESS ARE IN THE SPOTLIGHT OF THIS MODEL, THAT HAS BECOME ONE OF THE MOST POPULAR SESSA MARINE SHIPYARD YACHTS. GENEROUS AND COMFORTABLE FLYBRIDGE IS THE GREATEST FEATURE OF THIS 42 FEET YACHT. SPACIOUS SUNDECK IN THE BOW AND THE BATHING PLATFORM IN THE STERN SHOW THE TRUE DEDICATION TO THE DESIGN WITH UTMOST FUNCTIONALITY. THE SALON AS WELL AS THE COCKPIT, BOTH EQUIPPED WITH GENEROUS SOFAS, REPRESENT THE MOST RELAXING SEATING AREA. LOWER DECK IS ALSO WELL-DESIGNED COMPRISING OF AN ELEGANT EN SUITE BOW MASTER CABIN AND EN SUITE STERN GUEST CABIN.