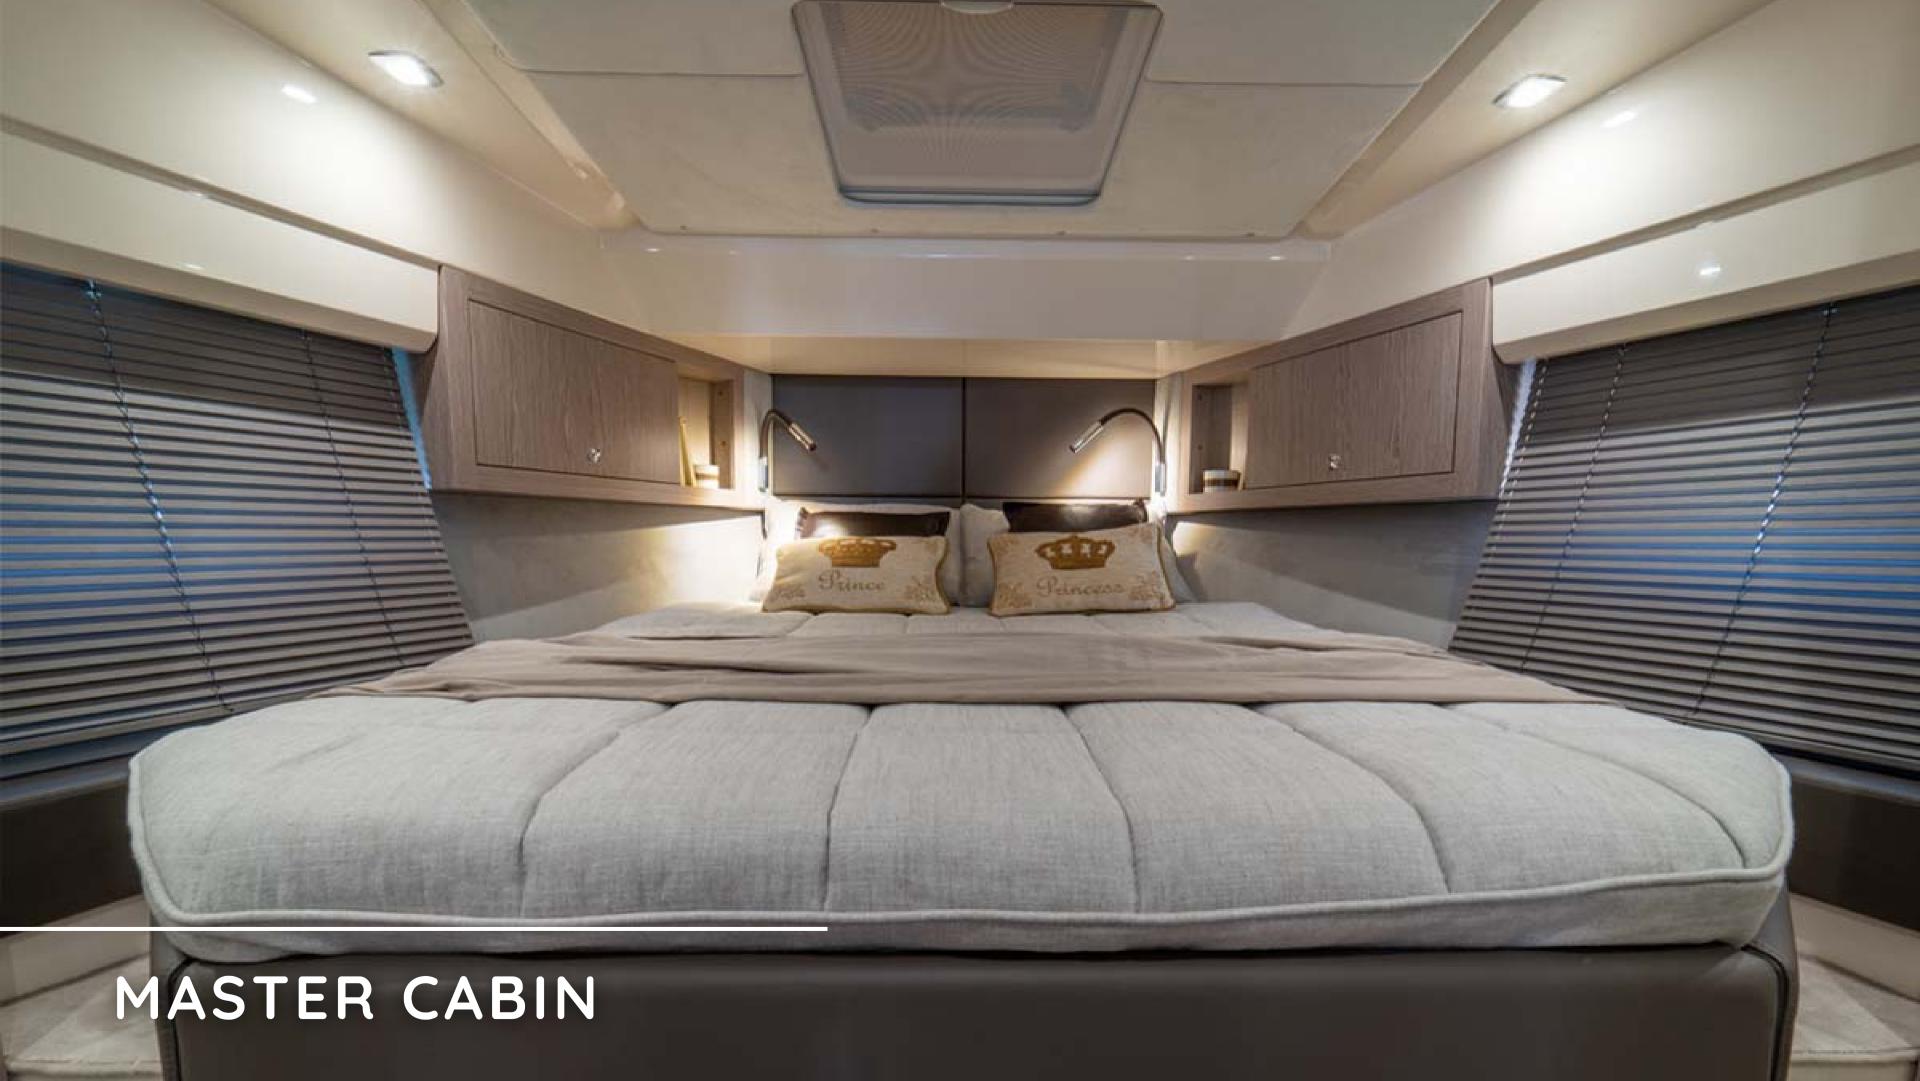

: Master cabin with double bed and guest cabin with twin bed
- Engine: 2 x IPS 500 D6 (559KW)
- Engine builder: Volvo Penta
- Propulsion type: IPS
- Fuel tank: 2 x 490 l
- Water tank: 350 I
- Cruising speed: 26 kn
- Max speed: 36 kn
- Generator: 8 kW









#### **KEY FEATURES**

Hydraulic gangway Electro - Hydraulic platform -450 kg Generator 8 kW Air condition - in salon and all cabins Wifi - flat internet Electric grill on flybridge Ice maker Kitchen utensils (Galley equipment, cutlery) Oven with microwave function Safe box kit Coffee machine Led TV in bow cabin Disappearing LED tv in saloon Audio Fusion system in saloon, bow and cockpit Netflix, Snorkeling equipment and stand up paddle (SUP) Tender with an outboard engine



### FLYBRIDGE



















#### CAPTAIN'S STATION





#### MASTER CABIN

Frince

CAR

Princess



#### TWIN CABIN







#### BATHROOM 1



## BATHROOM 2



1-----

### AERIAL VIEW



#### AERIAL VIEW

1

R

Rda o

-







-

...



The

1 20



FUZ

#### AERIAL VIEW

0

....

\*IMAGES ARE COURTESY OF SESSA MARINE YACHTS https://yacht.sessamarine.com/