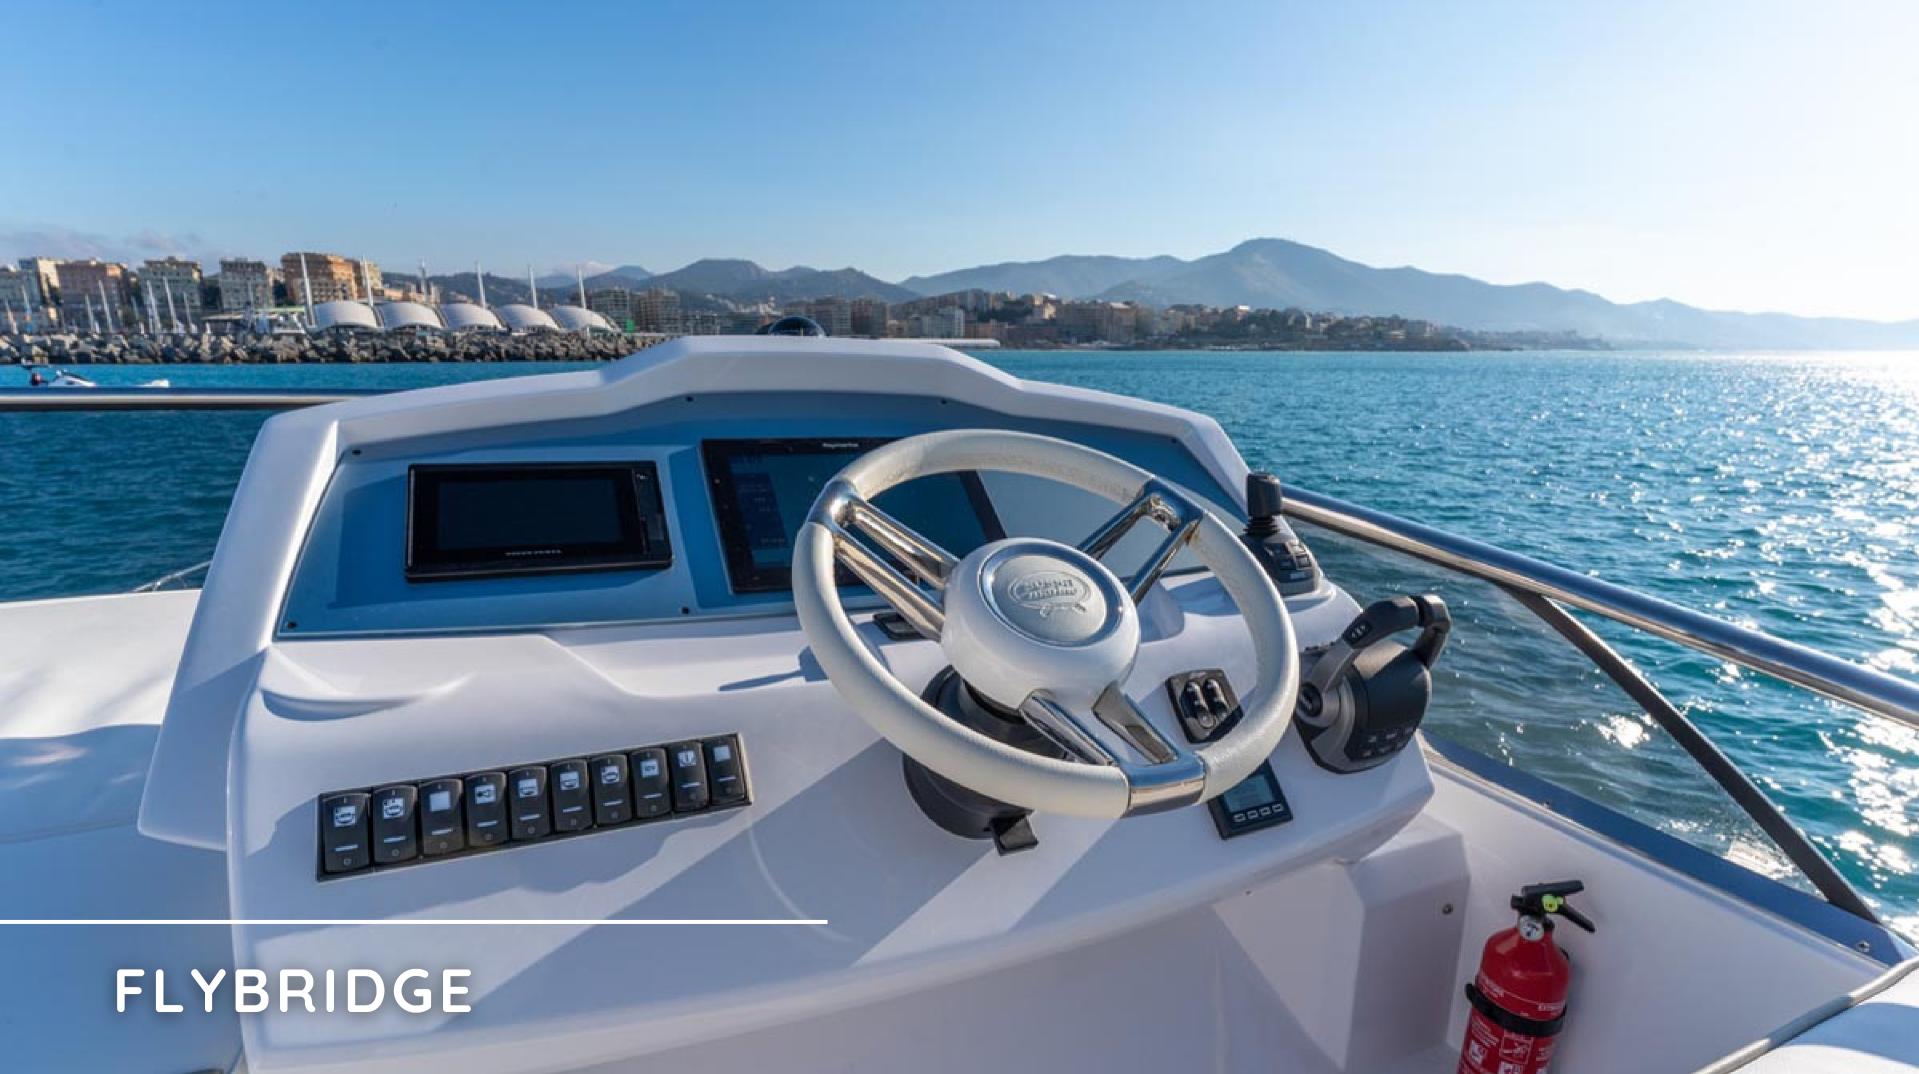

of guest cabins: 2
- Cabin configuration: Master cabin with double bed and guest cabin with twin bed
- Engine: 2 x IPS 500 D6 (559KW)
- Engine builder: Volvo Penta
- Propulsion type: IPS
- Fuel tank: 2 x 490 l
- Water tank: 350 I
- Cruising speed: 26 kn
- Max speed: 36 kn
- Generator: 8 kW









#### **KEY FEATURES**

Hydraulic gangway Electro - Hydraulic platform -450 kg Generator 8 kW Air condition - in salon and all cabins Wifi - flat internet Electric grill on flybridge Ice maker Kitchen utensils (Galley equipment, cutlery) Oven with microwave function Safe box kit Coffee machine Led TV in bow cabin Disappearing LED tv in saloon Audio Fusion system in saloon, bow and cockpit Netflix, Snorkeling equipment and stand up paddle (SUP) Tender with an outboard engine



### FLYBRIDGE



















#### CAPTAIN'S STATION





#### MASTER CABIN

Frince

CAR

Princess



#### TWIN CABIN







#### BATHROOM 1



## BATHROOM 2



1-----

### AERIAL VIEW



#### AERIAL VIEW

1

R

Rda o

-







-

...



The

1 20



FUZ

#### AERIAL VIEW

0

....

\*IMAGES ARE COURTESY OF SESSA MARINE YACHTS https://yacht.sessamarine.com/