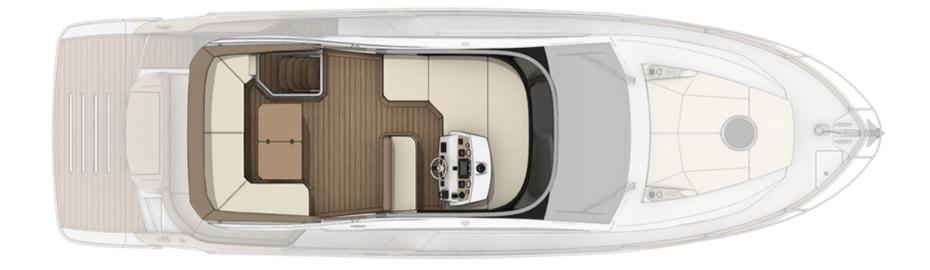

# Sessa 42 fly

COMFORT. FUNCTIONALITY. MODERN DESIGN..

SESSA 42 FLY REPRESENTS THE FINEST OF SESSA DESIGN AND COMFORT. FUNCTIONALITY, AESTHETICS, AND SPACIOUSNESS ARE IN THE SPOTLIGHT OF THIS MODEL, THAT HAS BECOME ONE OF THE MOST POPULAR SESSA MARINE SHIPYARD YACHTS. GENEROUS AND COMFORTABLE FLYBRIDGE IS THE GREATEST FEATURE OF THIS 42 FEET YACHT. SPACIOUS SUNDECK IN THE BOW AND THE BATHING PLATFORM IN THE STERN SHOW THE TRUE DEDICATION TO THE DESIGN WITH UTMOST FUNCTIONALITY. THE SALON AS WELL AS THE COCKPIT, BOTH EQUIPPED WITH GENEROUS SOFAS, REPRESENT THE MOST RELAXING SEATING AREA. LOWER DECK IS ALSO WELL-DESIGNED COMPRISING OF AN ELEGANT EN SUITE BOW MASTER CABIN AND EN SUITE STERN GUEST CABIN.

#### **KEY FEATURES**

Hydraulic gangway Electro - Hydraulic platform -450 kg Generator 8 kW Air condition - in salon and all cabins Wifi - flat internet Electric grill on flybridge Ice maker Kitchen utensils (Galley equipment, cutlery) Oven with microwave function Safe box kit Coffee machine Led TV in bow cabin Disappearing LED tv in saloon Audio Fusion system in saloon, bow and cockpit Netflix, Snorkeling equipment and stand up paddle (SUP) Tender with an outboard engine