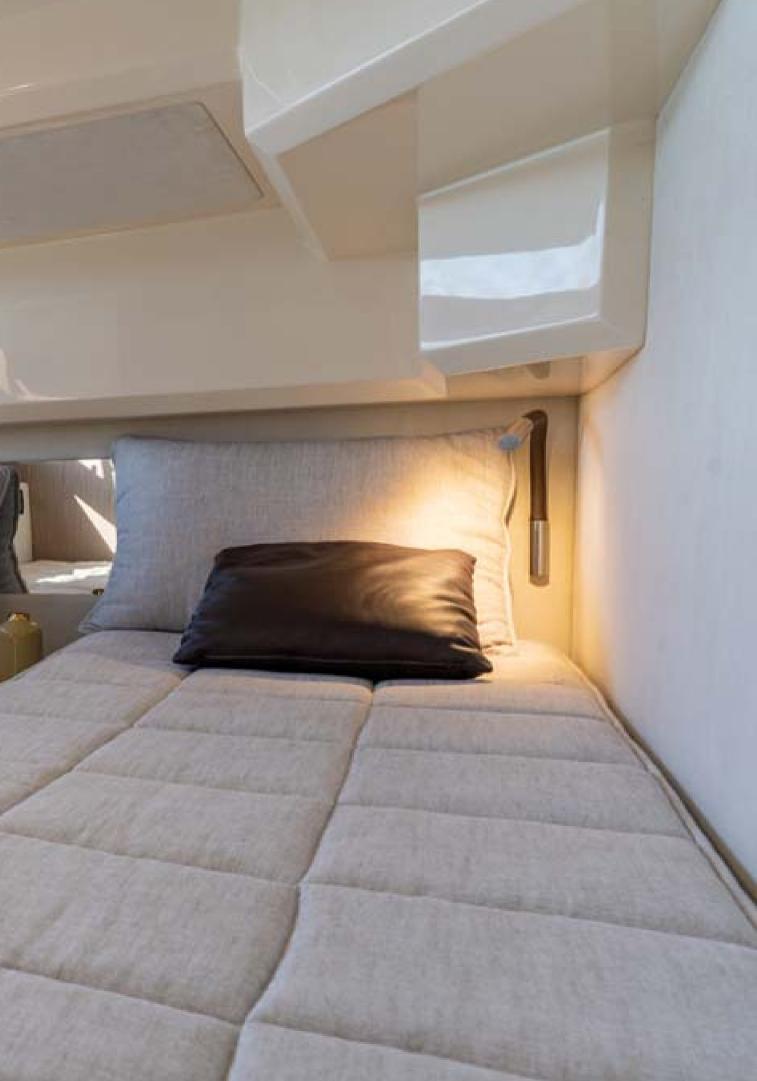

Engine: 2 x IPS 500 D6 (559KW)
- Engine builder: Volvo Penta
- Propulsion type: IPS
- Fuel tank: 2 x 490 l
- Water tank: 350 I
- Cruising speed: 26 kn
- Max speed: 36 kn
- Generator: 8 kW









#### **KEY FEATURES**

Hydraulic gangway Electro - Hydraulic platform -450 kg Generator 8 kW Air condition - in salon and all cabins Wifi - flat internet Electric grill on flybridge Ice maker Kitchen utensils (Galley equipment, cutlery) Oven with microwave function Safe box kit Coffee machine Led TV in bow cabin Disappearing LED tv in saloon Audio Fusion system in saloon, bow and cockpit Netflix, Snorkeling equipment and stand up paddle (SUP) Tender with an outboard engine



### FLYBRIDGE



















#### CAPTAIN'S STATION





#### MASTER CABIN

Frince

CAR

Princess



#### TWIN CABIN







#### BATHROOM 1



## BATHROOM 2



1-----

### AERIAL VIEW



#### AERIAL VIEW

1

R

Rda o

-







-

...



The

1 20



FUZ

#### AERIAL VIEW

0

....

\*IMAGES ARE COURTESY OF SESSA MARINE YACHTS https://yacht.sessamarine.com/