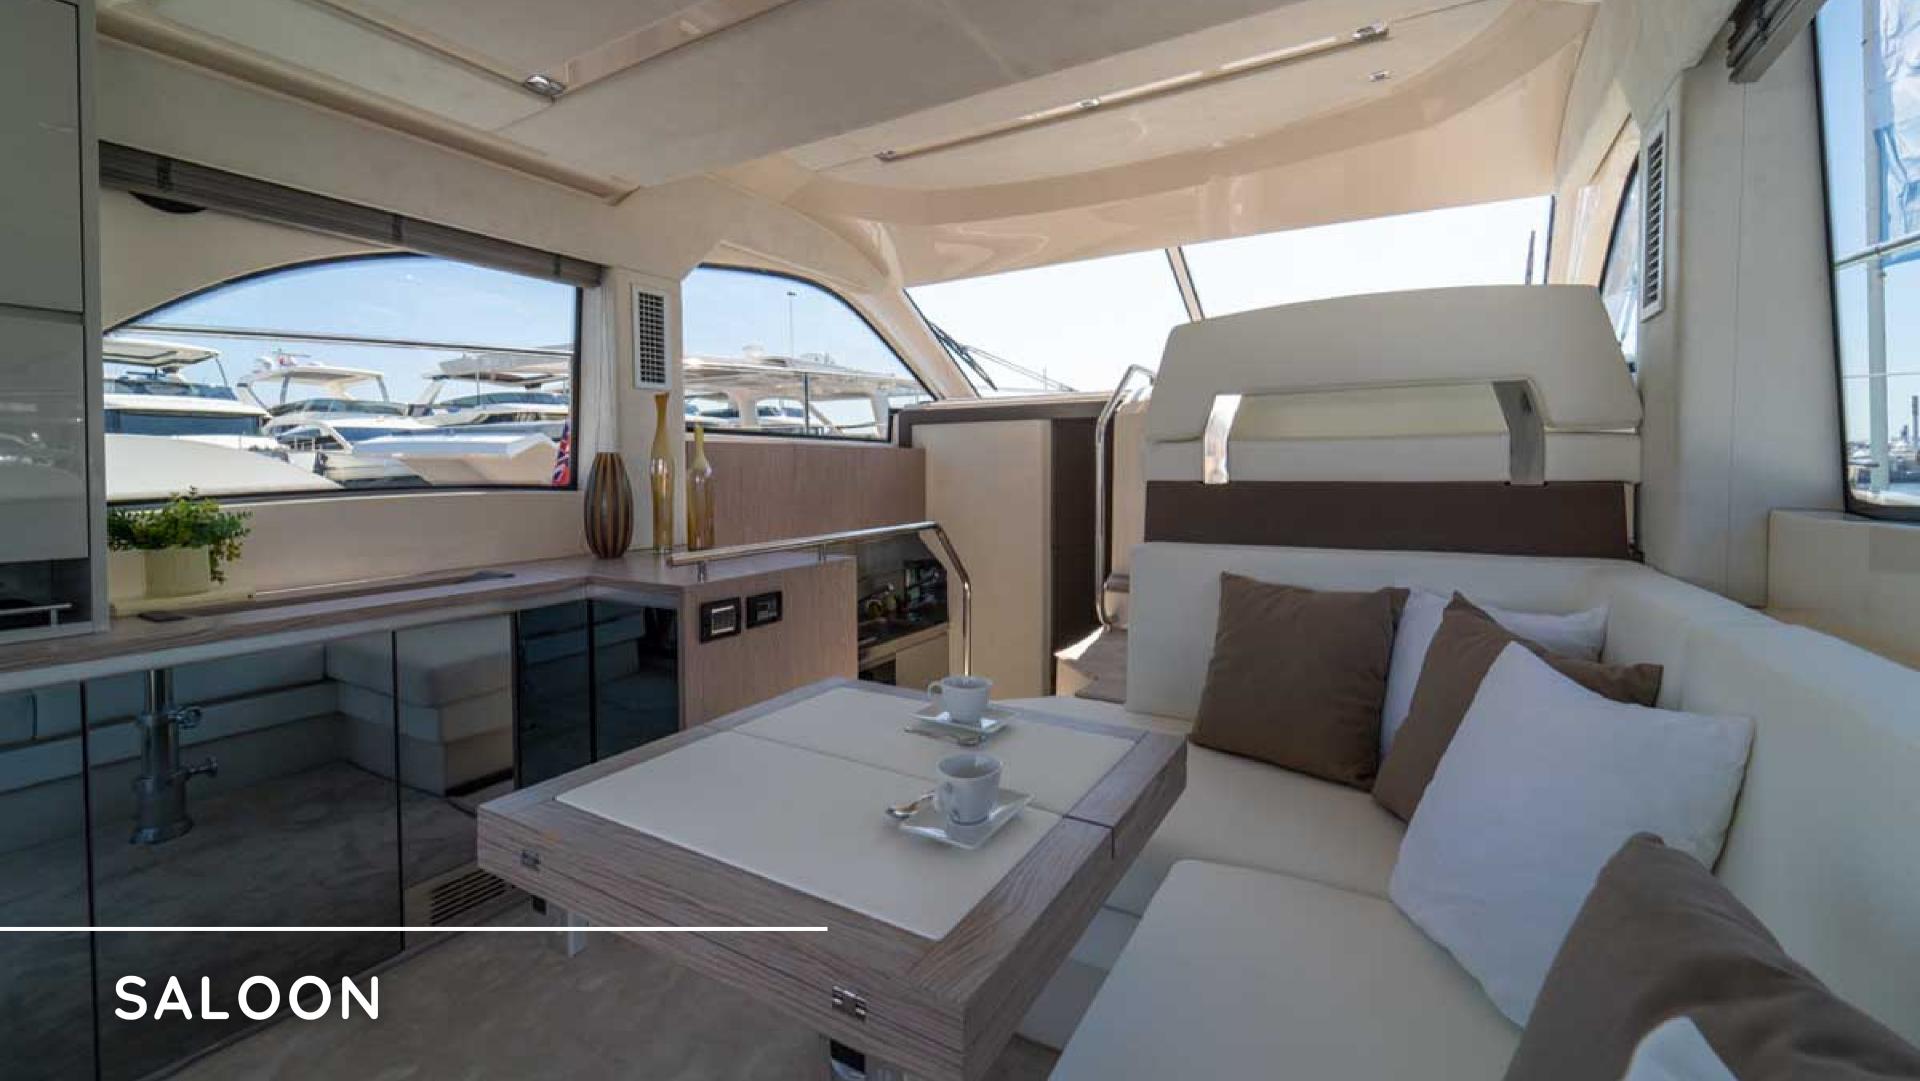

# Sessa 42 fly

COMFORT. FUNCTIONALITY. MODERN DESIGN..

SESSA 42 FLY REPRESENTS THE FINEST OF SESSA DESIGN AND COMFORT. FUNCTIONALITY, AESTHETICS, AND SPACIOUSNESS ARE IN THE SPOTLIGHT OF THIS MODEL, THAT HAS BECOME ONE OF THE MOST POPULAR SESSA MARINE SHIPYARD YACHTS. GENEROUS AND COMFORTABLE FLYBRIDGE IS THE GREATEST FEATURE OF THIS 42 FEET YACHT. SPACIOUS SUNDECK IN THE BOW AND THE BATHING PLATFORM IN THE STERN SHOW THE TRUE DEDICATION TO THE DESIGN WITH UTMOST FUNCTIONALITY. THE SALON AS WELL AS THE COCKPIT, BOTH EQUIPPED WITH GENEROUS SOFAS, REPRESENT THE MOST RELAXING SEATING AREA. LOWER DECK IS ALSO WELL-DESIGNED COMPRISING OF AN ELEGANT EN SUITE BOW MASTER CABIN AND EN SUITE STERN GUEST CABIN.