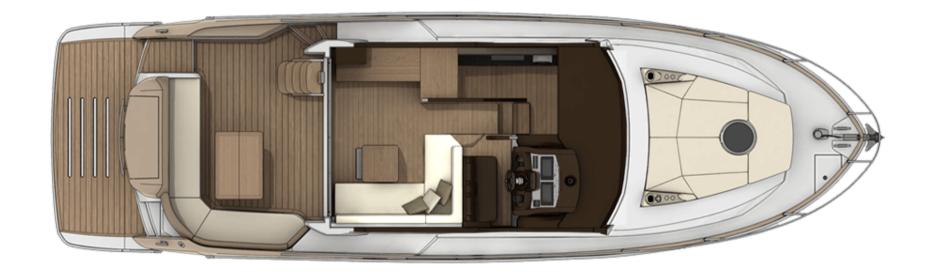

# Sessa 42 fly

COMFORT. FUNCTIONALITY. MODERN DESIGN..

SESSA 42 FLY REPRESENTS THE FINEST OF SESSA DESIGN AND COMFORT. FUNCTIONALITY, AESTHETICS, AND SPACIOUSNESS ARE IN THE SPOTLIGHT OF THIS MODEL, THAT HAS BECOME ONE OF THE MOST POPULAR SESSA MARINE SHIPYARD YACHTS. GENEROUS AND COMFORTABLE FLYBRIDGE IS THE GREATEST FEATURE OF THIS 42 FEET YACHT. SPACIOUS SUNDECK IN THE BOW AND THE BATHING PLATFORM IN THE STERN SHOW THE TRUE DEDICATION TO THE DESIGN WITH UTMOST FUNCTIONALITY. THE SALON AS WELL AS THE COCKPIT, BOTH EQUIPPED WITH GENEROUS SOFAS, REPRESENT THE MOST RELAXING SEATING AREA. LOWER DECK IS ALSO WELL-DESIGNED COMPRISING OF AN ELEGANT EN SUITE BOW MASTER CABIN AND EN SUITE STERN GUEST CABIN.

#### **KEY FEATURES**

Hydraulic gangway Electro - Hydraulic platform -450 kg Generator 8 kW Air condition - in salon and all cabins Wifi - flat internet Electric grill on flybridge Ice maker Kitchen utensils (Galley equipment, cutlery) Oven with microwave function Safe box kit Coffee machine Led TV in bow cabin Disappearing LED tv in saloon Audio Fusion system in saloon, bow and cockpit Netflix, Snorkeling equipment and stand up paddle (SUP) Tender with an outboard engine