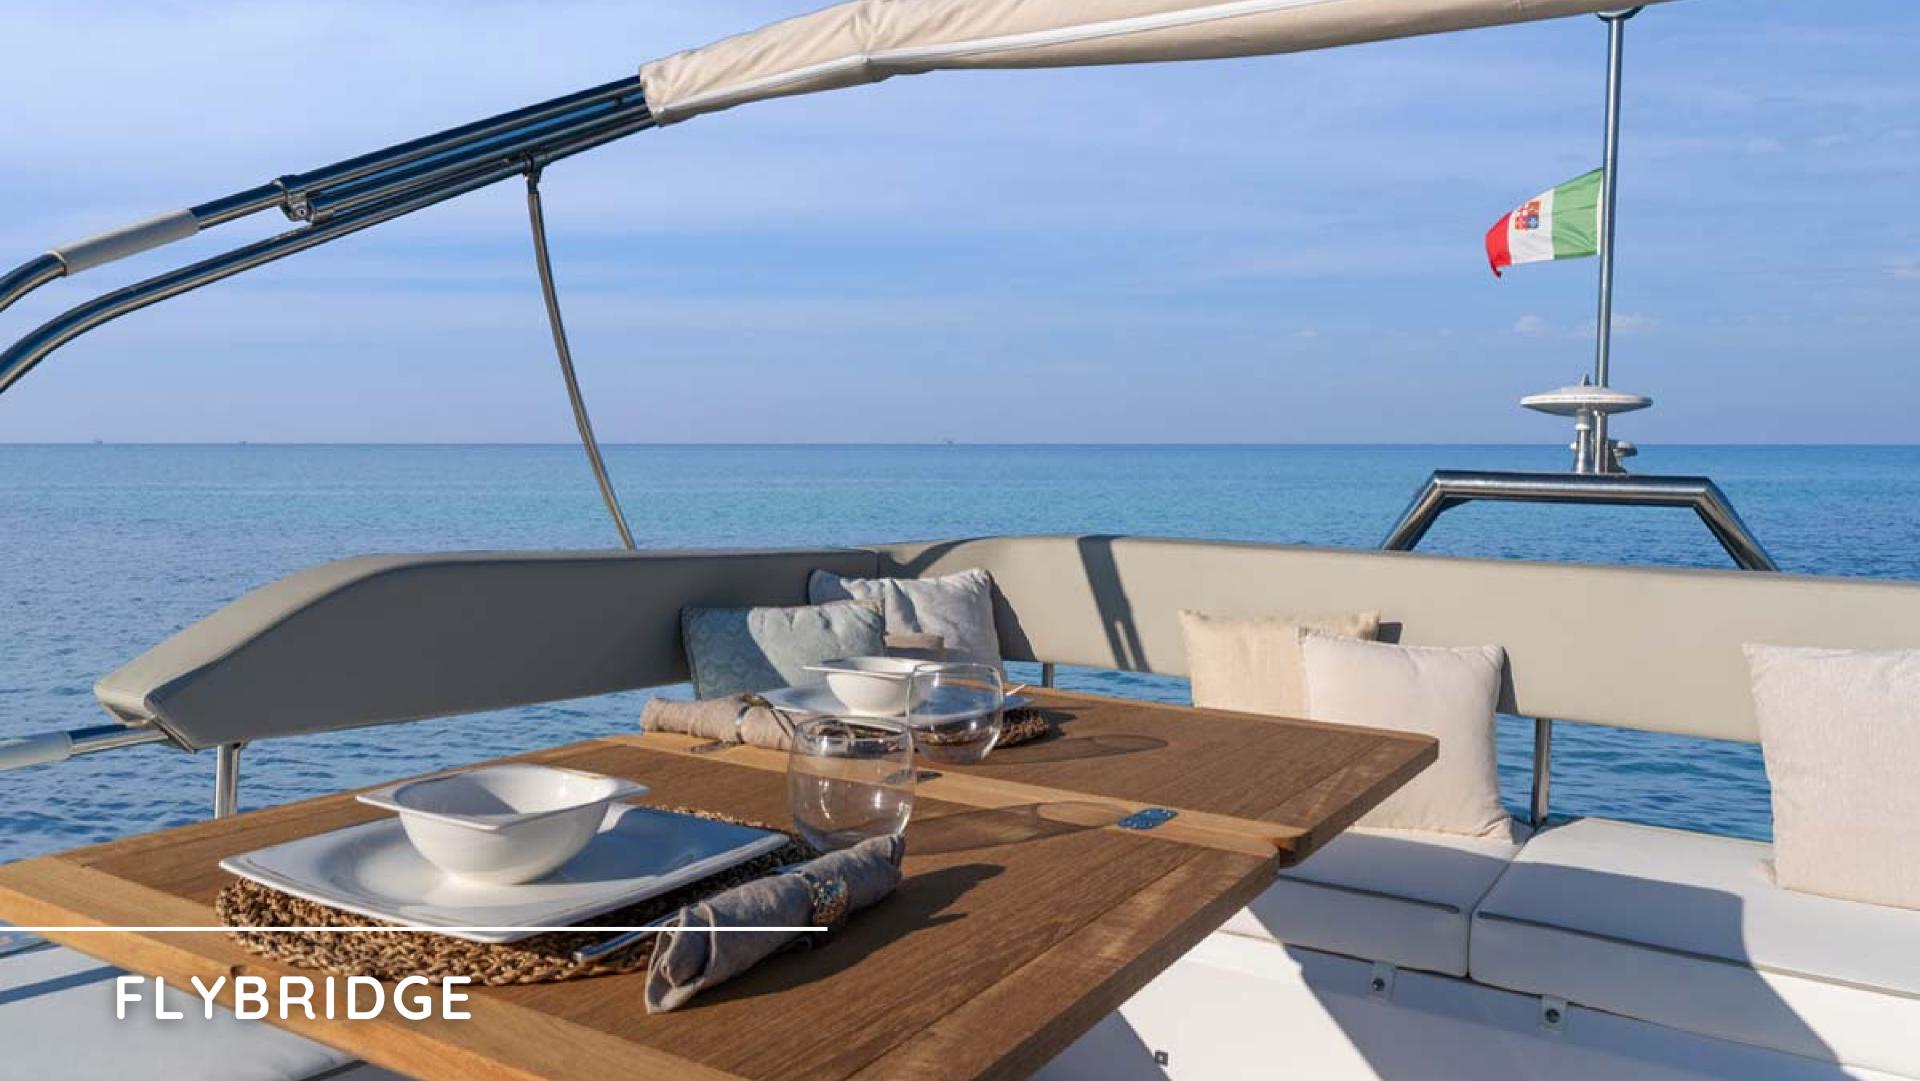

r of guest cabins: 2
- Cabin configuration: Master cabin with double bed and guest cabin with twin bed
- Engine: 2 x IPS 500 D6 (559KW)
- Engine builder: Volvo Penta
- Propulsion type: IPS
- Fuel tank: 2 x 490 l
- Water tank: 350 I
- Cruising speed: 26 kn
- Max speed: 36 kn
- Generator: 8 kW









#### **KEY FEATURES**

Hydraulic gangway Electro - Hydraulic platform -450 kg Generator 8 kW Air condition - in salon and all cabins Wifi - flat internet Electric grill on flybridge Ice maker Kitchen utensils (Galley equipment, cutlery) Oven with microwave function Safe box kit Coffee machine Led TV in bow cabin Disappearing LED tv in saloon Audio Fusion system in saloon, bow and cockpit Netflix, Snorkeling equipment and stand up paddle (SUP) Tender with an outboard engine



### FLYBRIDGE



















#### CAPTAIN'S STATION





#### MASTER CABIN

Frince

CAR

Princess



#### TWIN CABIN







#### BATHROOM 1



## BATHROOM 2



1-----

### AERIAL VIEW



#### AERIAL VIEW

1

R

Rda o

-







-

...



The

1 20



FUZ

#### AERIAL VIEW

0

....

\*IMAGES ARE COURTESY OF SESSA MARINE YACHTS https://yacht.sessamarine.com/