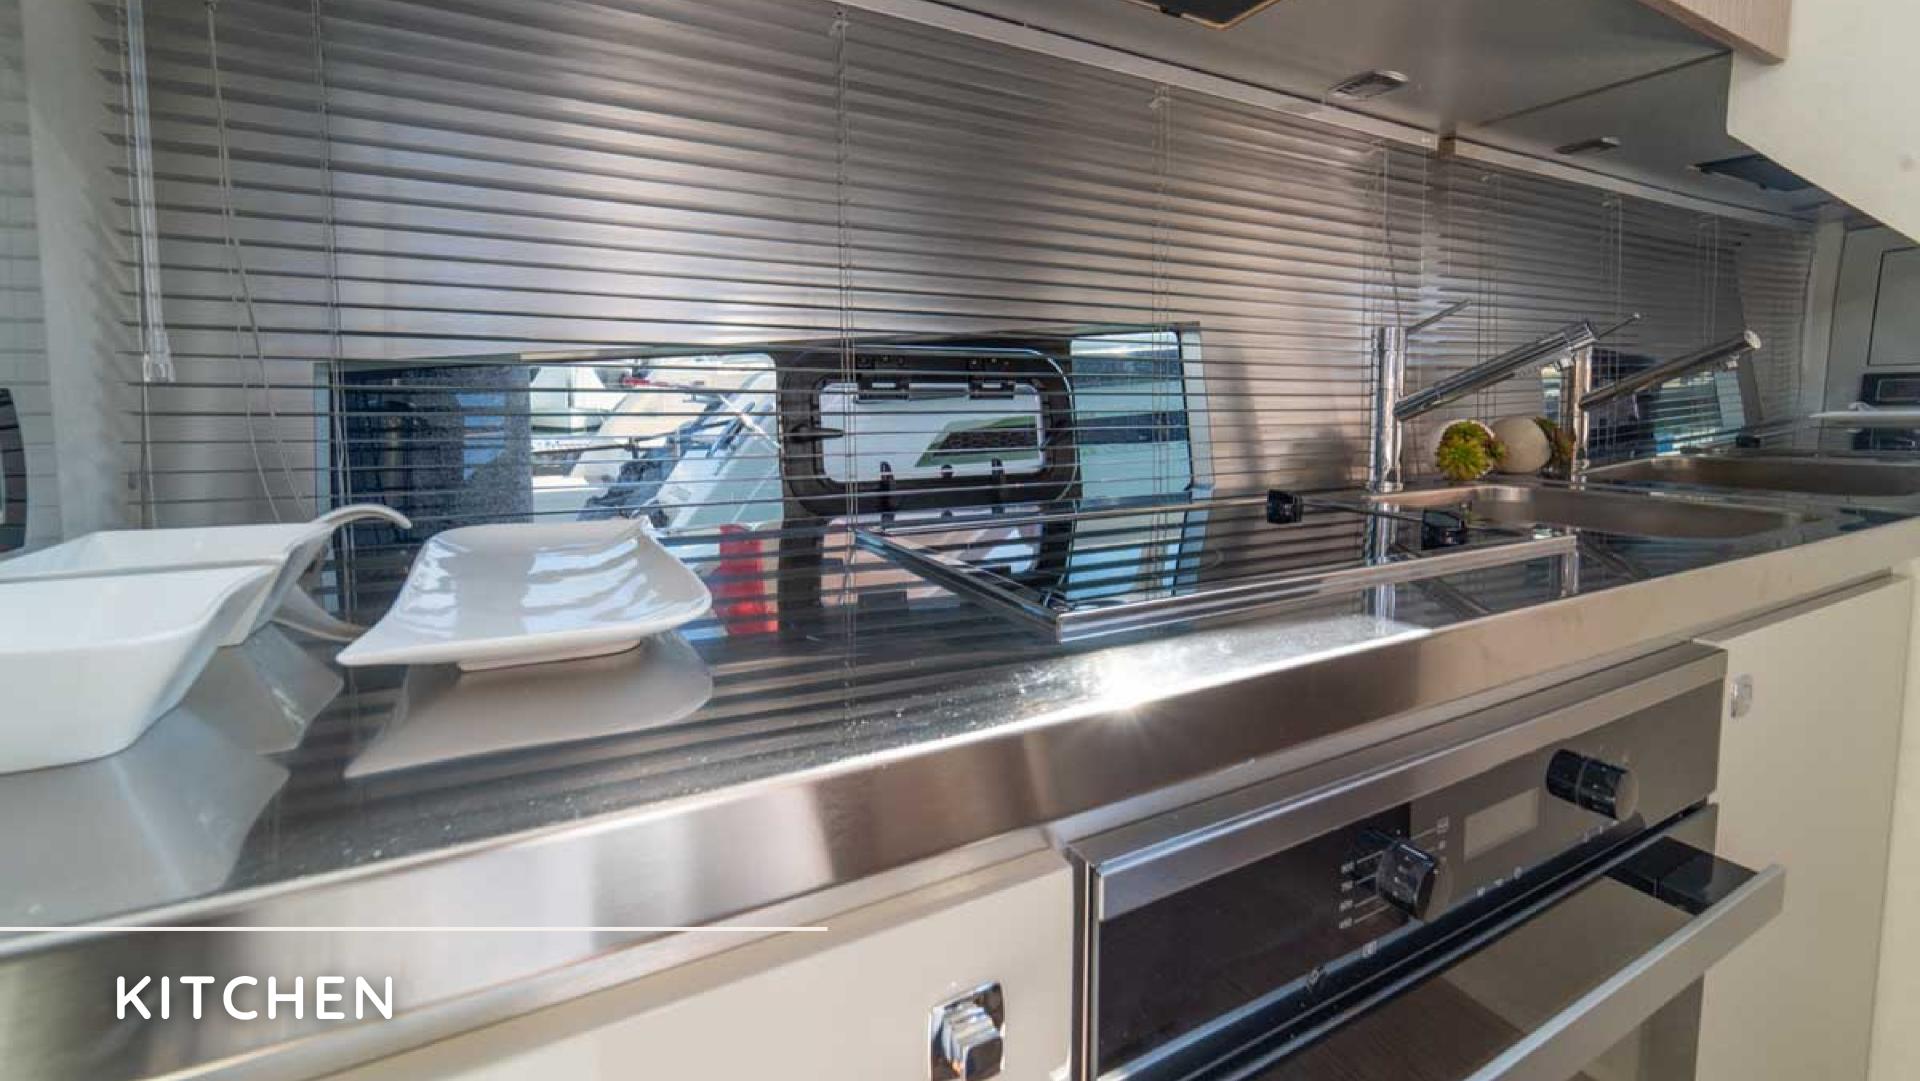

#### **KEY FEATURES**

Hydraulic gangway Electro - Hydraulic platform -450 kg Generator 8 kW Air condition - in salon and all cabins Wifi - flat internet Electric grill on flybridge Ice maker Kitchen utensils (Galley equipment, cutlery) Oven with microwave function Safe box kit Coffee machine Led TV in bow cabin Disappearing LED tv in saloon Audio Fusion system in saloon, bow and cockpit Netflix, Snorkeling equipment and stand up paddle (SUP) Tender with an outboard engine