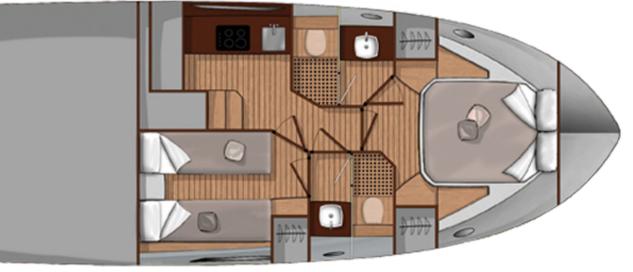

- Yacht builder: Sessa Marine
- Model: 42 fly
- Build year: 2023
- Length overall: 13.10 m (42 ft)
- Beam: 3.90 m
- Draft: 0,82 m
- Charter type: bareboat or crewed
- Home port: Marina Lav, Podstrana
- Max. number of guests: 4 (overnight)
- Number of guest cabins: 2
- Cabin configuration: Master cabin with double bed and guest cabin with twin bed
- Engine: 2 x IPS 500 D6 (559KW)
- Engine builder: Volvo Penta
- Propulsion type: IPS
- Fuel tank: 2 x 490 l
- Water tank: 350 I
- Cruising speed: 26 kn
- Max speed: 36 kn
- Generator: 8 kW