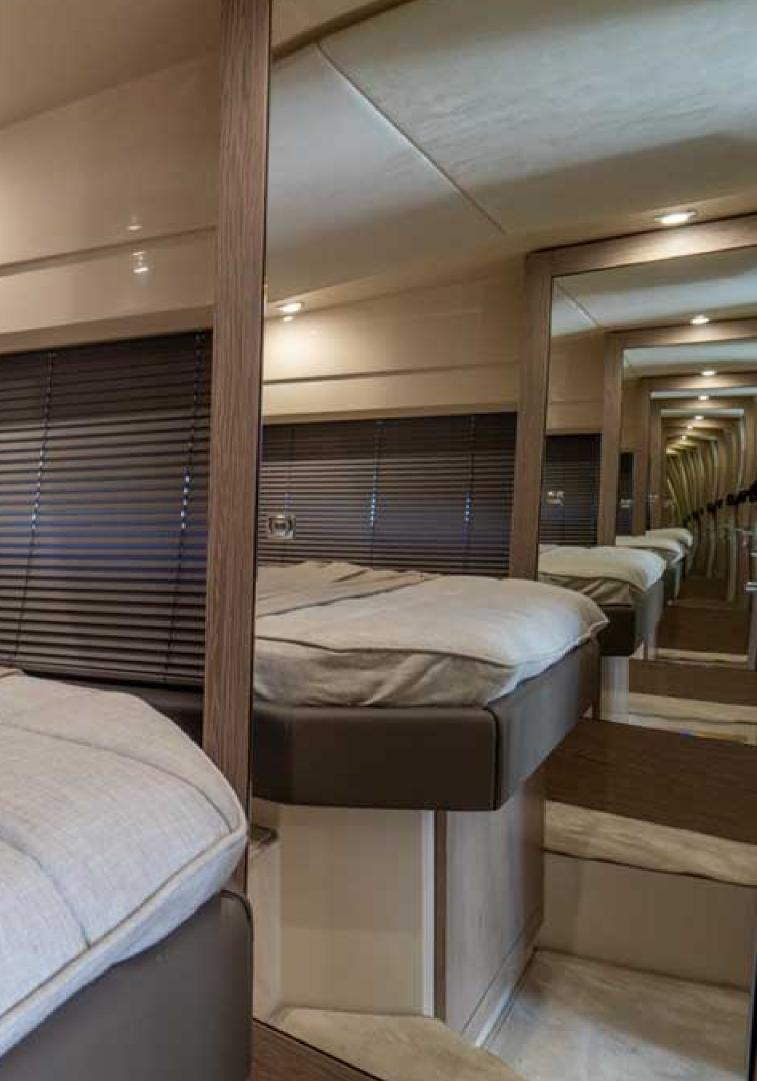

in with twin bed
- Engine: 2 x IPS 500 D6 (559KW)
- Engine builder: Volvo Penta
- Propulsion type: IPS
- Fuel tank: 2 x 490 l
- Water tank: 350 I
- Cruising speed: 26 kn
- Max speed: 36 kn
- Generator: 8 kW









#### **KEY FEATURES**

Hydraulic gangway Electro - Hydraulic platform -450 kg Generator 8 kW Air condition - in salon and all cabins Wifi - flat internet Electric grill on flybridge Ice maker Kitchen utensils (Galley equipment, cutlery) Oven with microwave function Safe box kit Coffee machine Led TV in bow cabin Disappearing LED tv in saloon Audio Fusion system in saloon, bow and cockpit Netflix, Snorkeling equipment and stand up paddle (SUP) Tender with an outboard engine



### FLYBRIDGE



















#### CAPTAIN'S STATION





#### MASTER CABIN

Frince

CAR

Princess



#### TWIN CABIN







#### BATHROOM 1



## BATHROOM 2



1-----

### AERIAL VIEW



#### AERIAL VIEW

1

R

Rda o

-







-

...



The

1 20



FUZ

#### AERIAL VIEW

0

....

\*IMAGES ARE COURTESY OF SESSA MARINE YACHTS https://yacht.sessamarine.com/