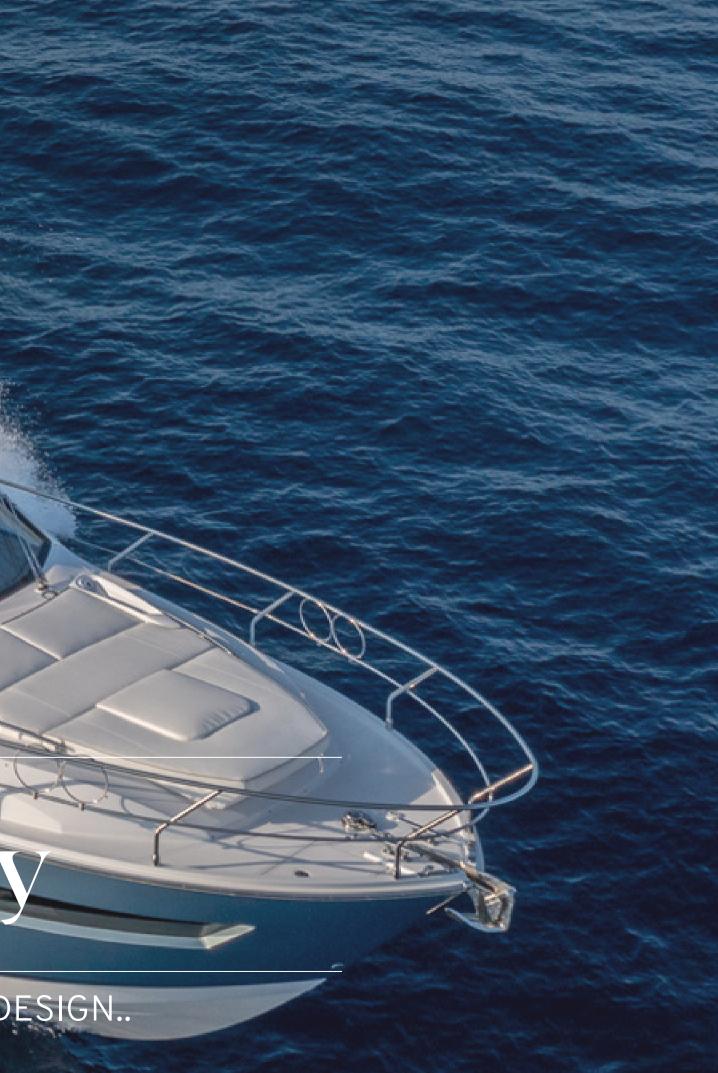

# Sessa 42 fly

COMFORT. FUNCTIONALITY. MODERN DESIGN..

SESSA 42 FLY REPRESENTS THE FINEST OF SESSA DESIGN AND COMFORT. FUNCTIONALITY, AESTHETICS, AND SPACIOUSNESS ARE IN THE SPOTLIGHT OF THIS MODEL, THAT HAS BECOME ONE OF THE MOST POPULAR SESSA MARINE SHIPYARD YACHTS. GENEROUS AND COMFORTABLE FLYBRIDGE IS THE GREATEST FEATURE OF THIS 42 FEET YACHT. SPACIOUS SUNDECK IN THE BOW AND THE BATHING PLATFORM IN THE STERN SHOW THE TRUE DEDICATION TO THE DESIGN WITH UTMOST FUNCTIONALITY. THE SALON AS WELL AS THE COCKPIT, BOTH EQUIPPED WITH GENEROUS SOFAS, REPRESENT THE MOST RELAXING SEATING AREA. LOWER DECK IS ALSO WELL-DESIGNED COMPRISING OF AN ELEGANT EN SUITE BOW MASTER CABIN AND EN SUITE STERN GUEST CABIN.

### AERIAL VIEW