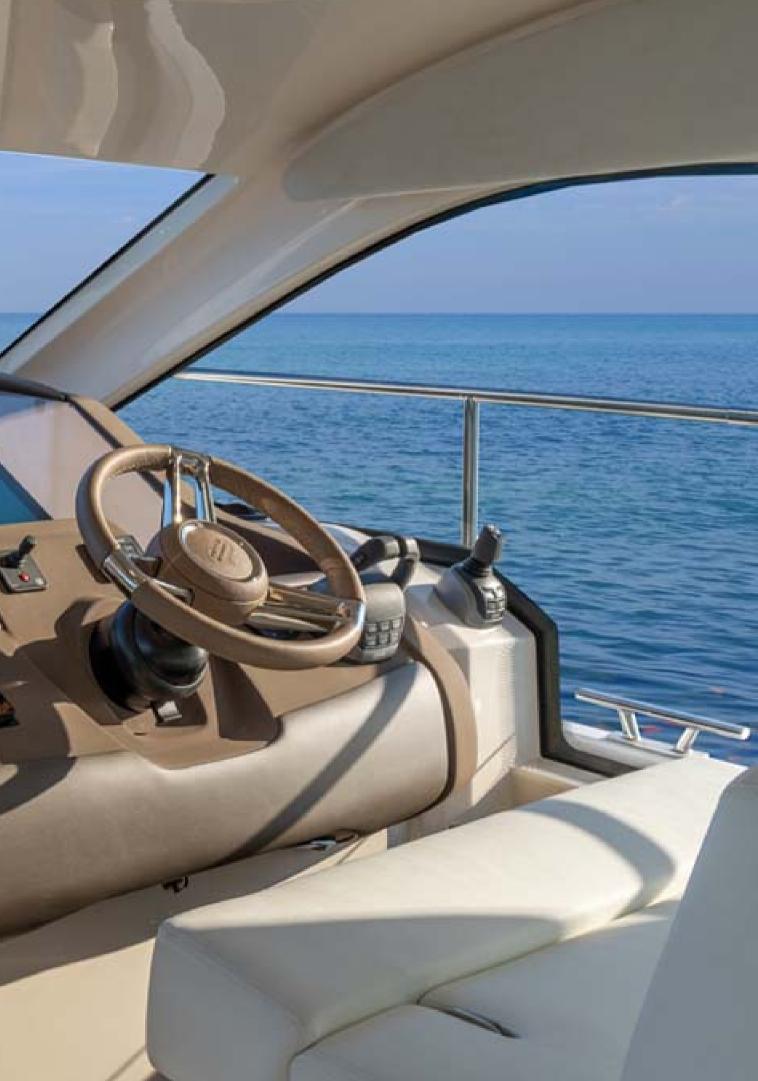

on: Master cabin with double bed and guest cabin with twin bed
- Engine: 2 x IPS 500 D6 (559KW)
- Engine builder: Volvo Penta
- Propulsion type: IPS
- Fuel tank: 2 x 490 l
- Water tank: 350 I
- Cruising speed: 26 kn
- Max speed: 36 kn
- Generator: 8 kW









#### **KEY FEATURES**

Hydraulic gangway Electro - Hydraulic platform -450 kg Generator 8 kW Air condition - in salon and all cabins Wifi - flat internet Electric grill on flybridge Ice maker Kitchen utensils (Galley equipment, cutlery) Oven with microwave function Safe box kit Coffee machine Led TV in bow cabin Disappearing LED tv in saloon Audio Fusion system in saloon, bow and cockpit Netflix, Snorkeling equipment and stand up paddle (SUP) Tender with an outboard engine



### FLYBRIDGE



















#### CAPTAIN'S STATION





#### MASTER CABIN

Frince

CAR

Princess



#### TWIN CABIN







#### BATHROOM 1



## BATHROOM 2



1-----

### AERIAL VIEW



#### AERIAL VIEW

1

R

Rda o

-







-

...



The

1 20



FUZ

#### AERIAL VIEW

0

....

\*IMAGES ARE COURTESY OF SESSA MARINE YACHTS https://yacht.sessamarine.com/