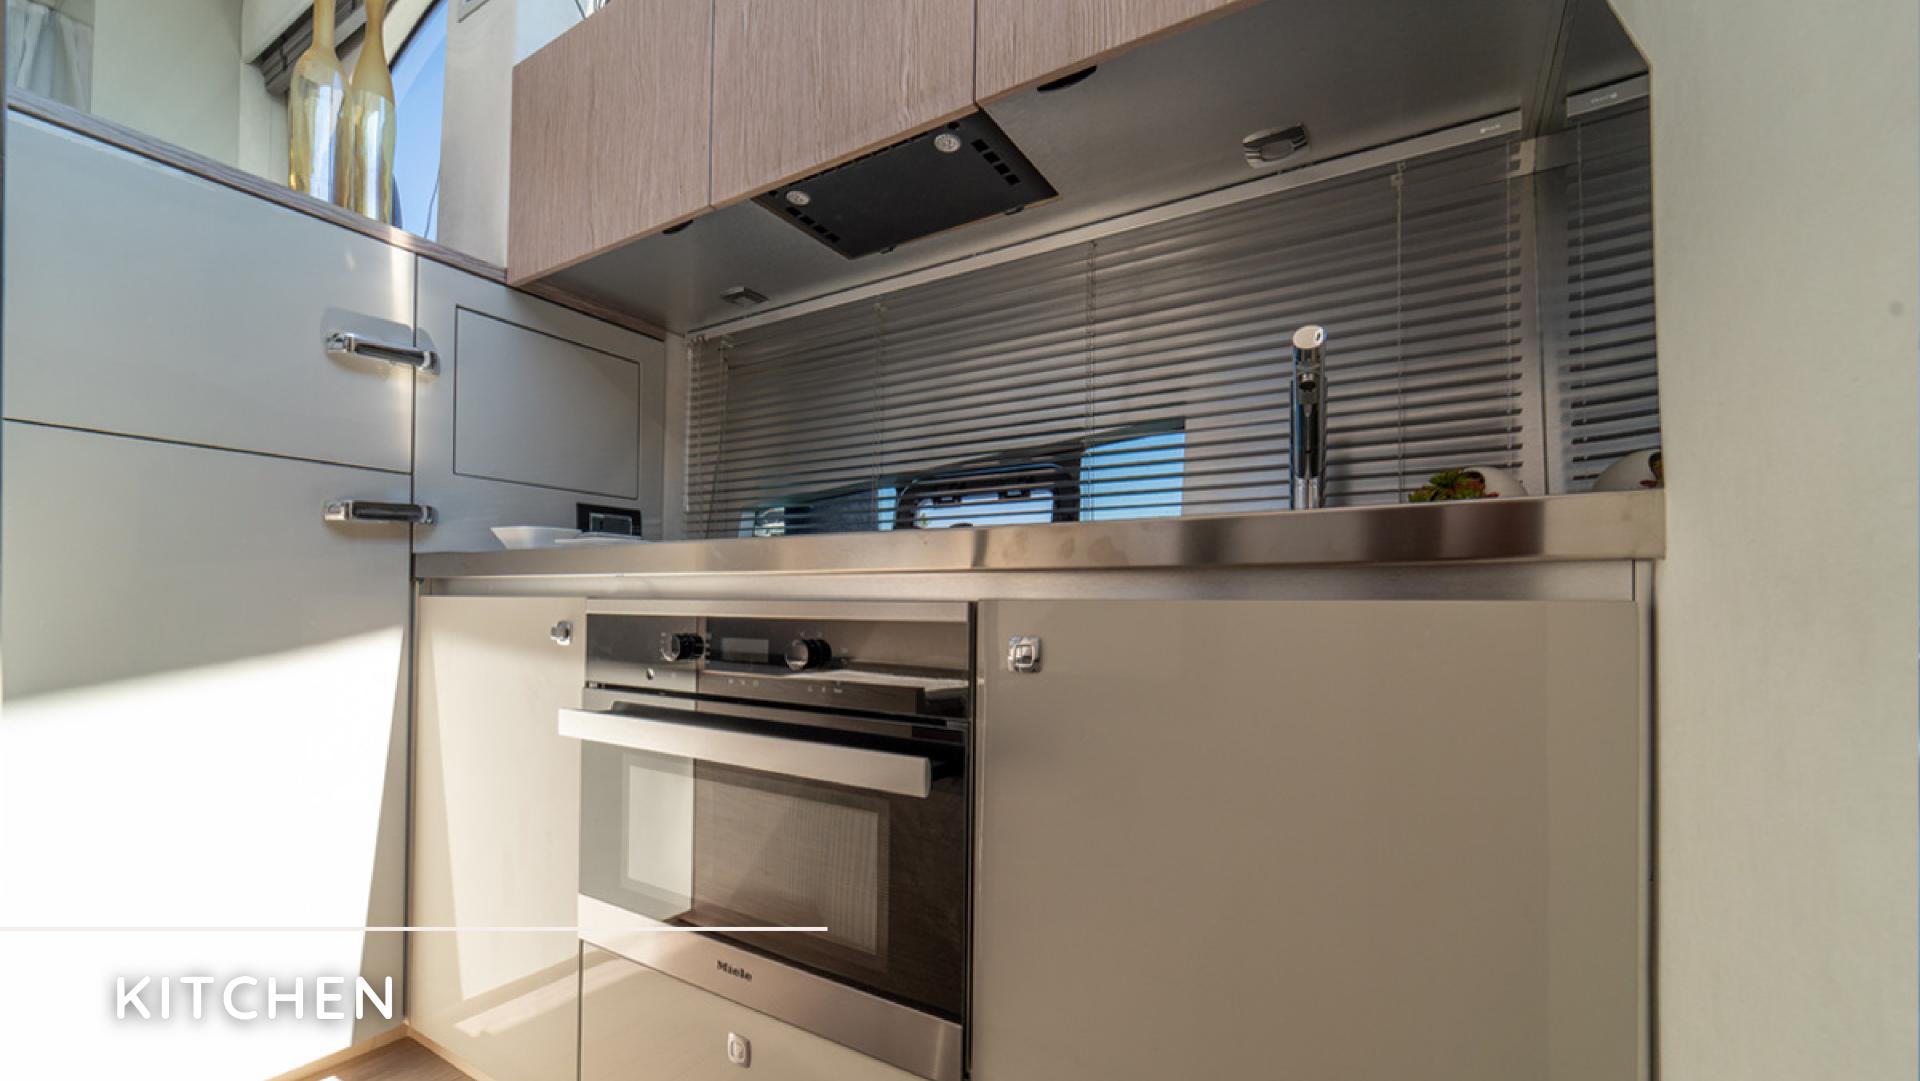

#### **KEY FEATURES**

Hydraulic gangway Electro - Hydraulic platform -450 kg Generator 8 kW Air condition - in salon and all cabins Wifi - flat internet Electric grill on flybridge Ice maker Kitchen utensils (Galley equipment, cutlery) Oven with microwave function Safe box kit Coffee machine Led TV in bow cabin Disappearing LED tv in saloon Audio Fusion system in saloon, bow and cockpit Netflix, Snorkeling equipment and stand up paddle (SUP) Tender with an outboard engine