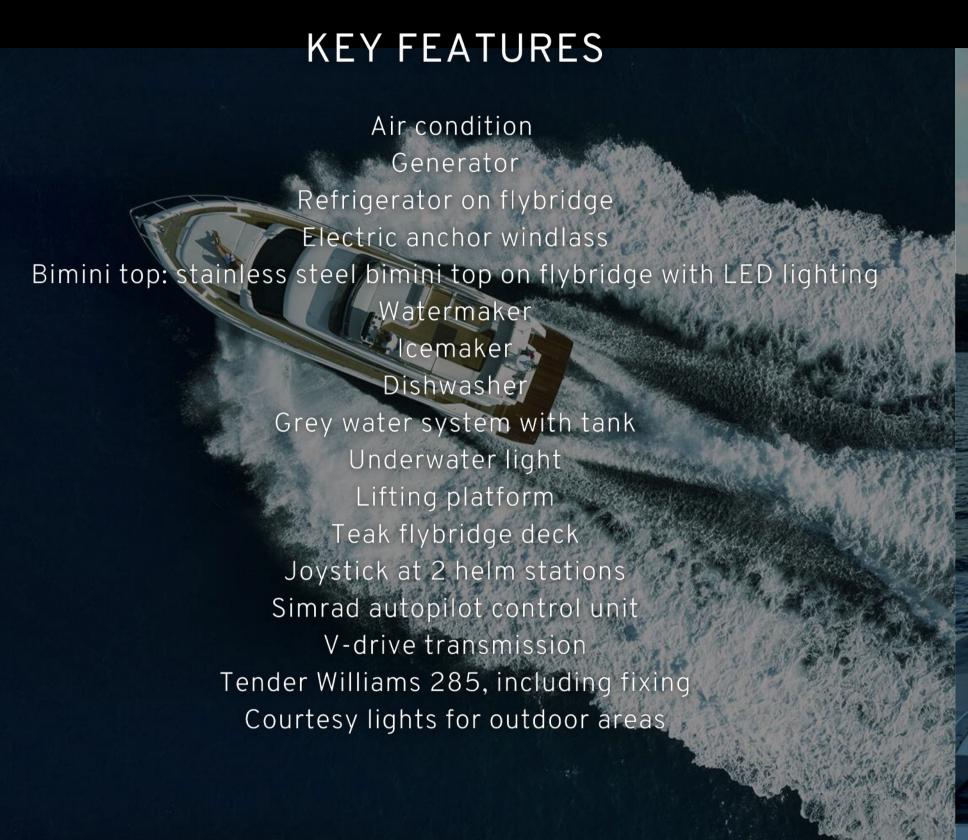

## ENTERTAIMENT Sound system USB TV in salon, master and VIP cabin SUP (stand up paddle) Snorkeling equipment Netflix Unlimited WiFi Coffee machine

BATHROOM 2