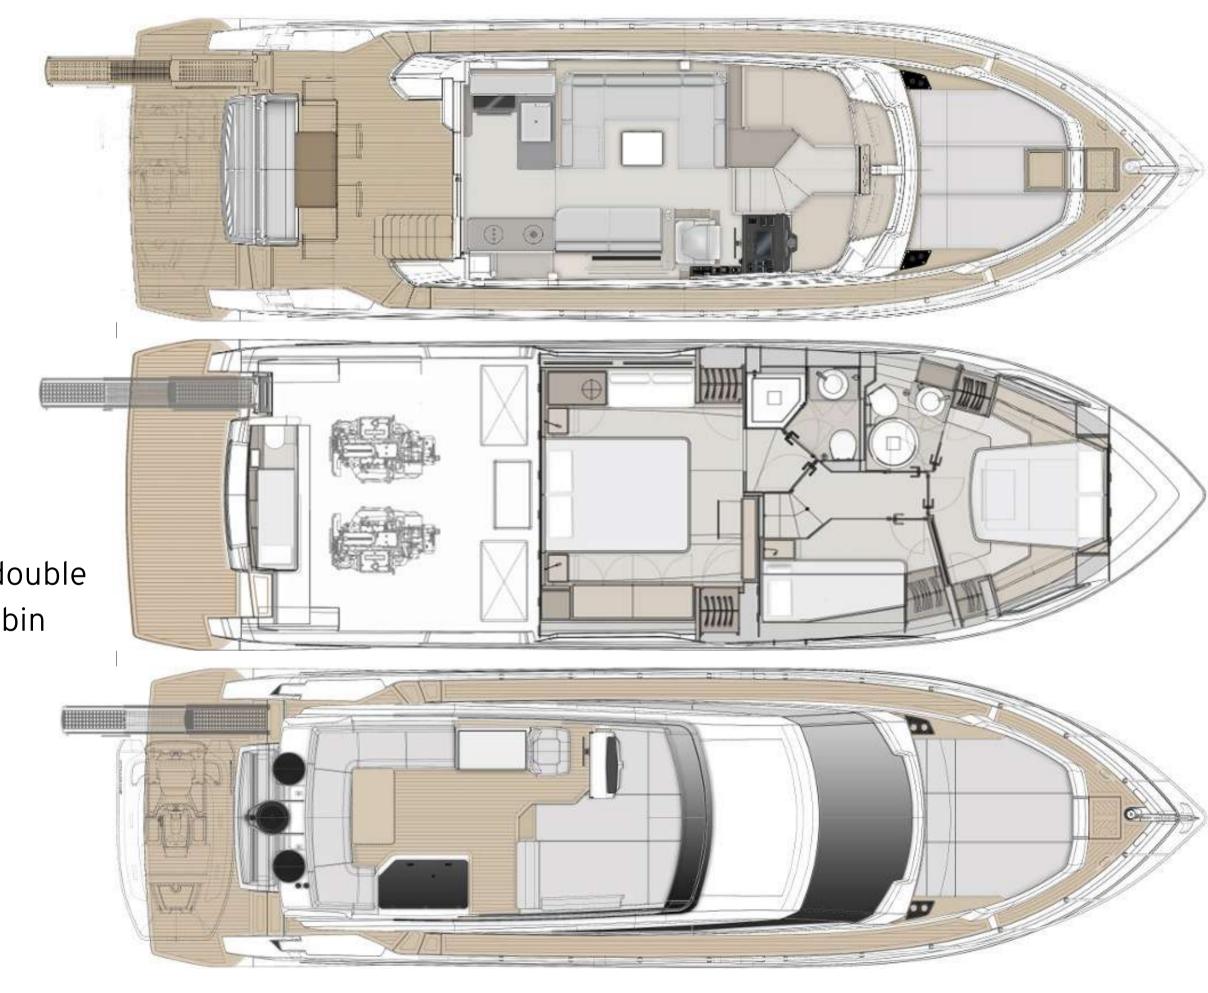

• Max. number of guests: 6 + skipper

• Number of guest cabins: 3 +1

 Cabin configuration: Master cabin with double bed, VIP cabin with double bed, Guest cabin with bunk beds

• Engine: 2 x 550 hp

• Engine builder: CUMMINS