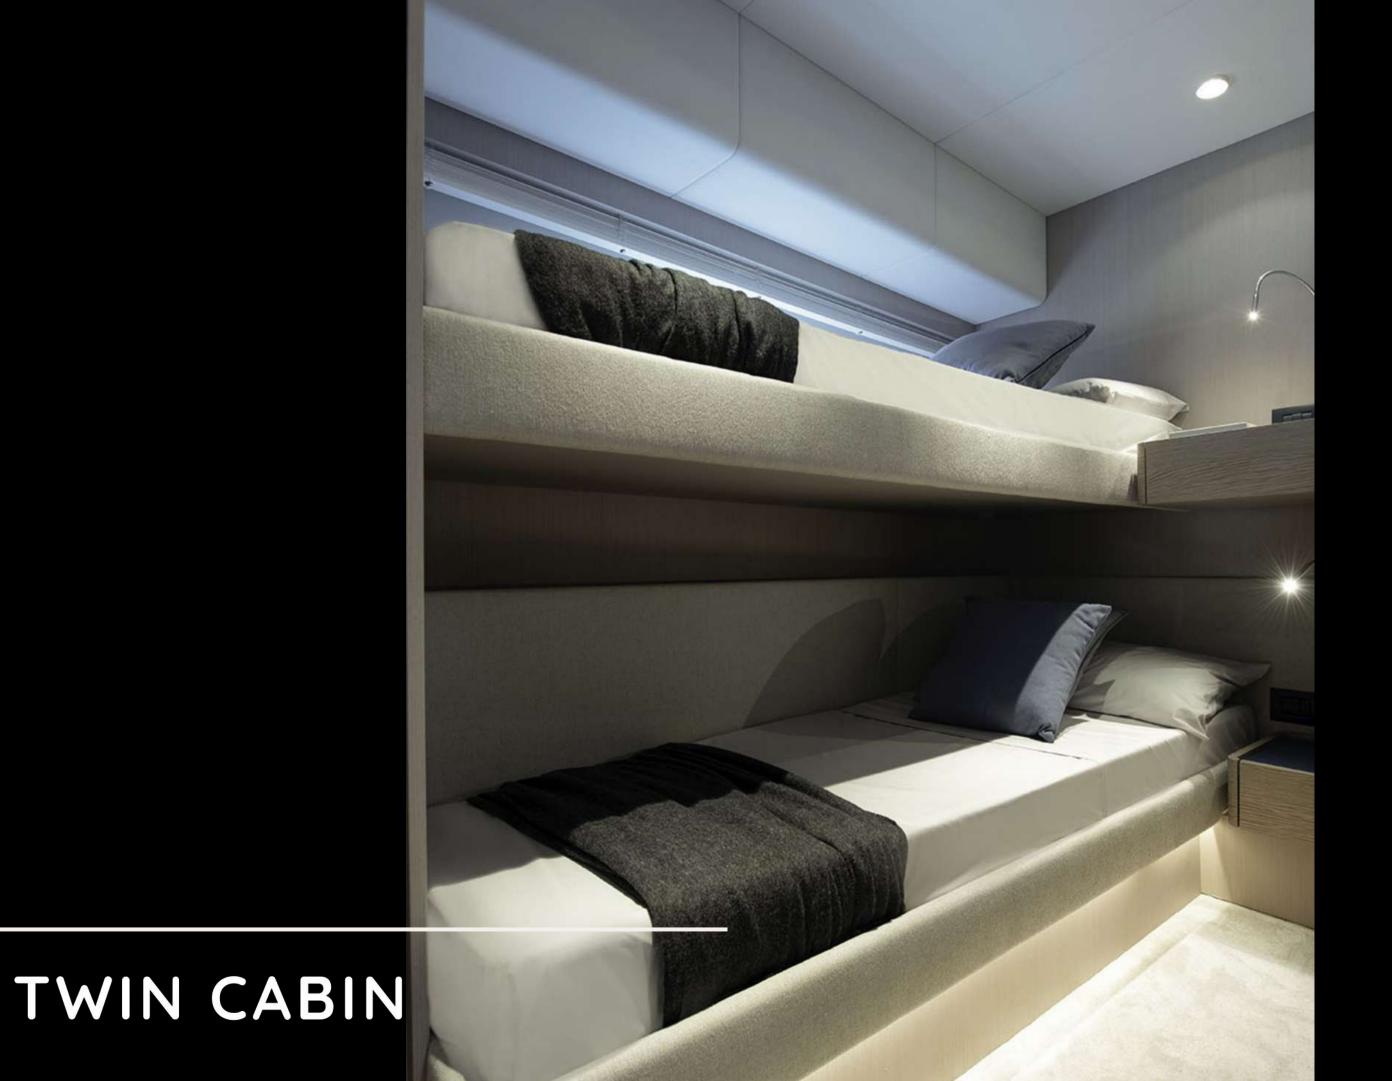

• Max. number of guests: 6 + skipper

• Number of guest cabins: 3 +1

 Cabin configuration: Master cabin with double bed, VIP cabin with double bed, Guest cabin with bunk beds

• Engine: 2 x 550 hp

• Engine builder: CUMMINS