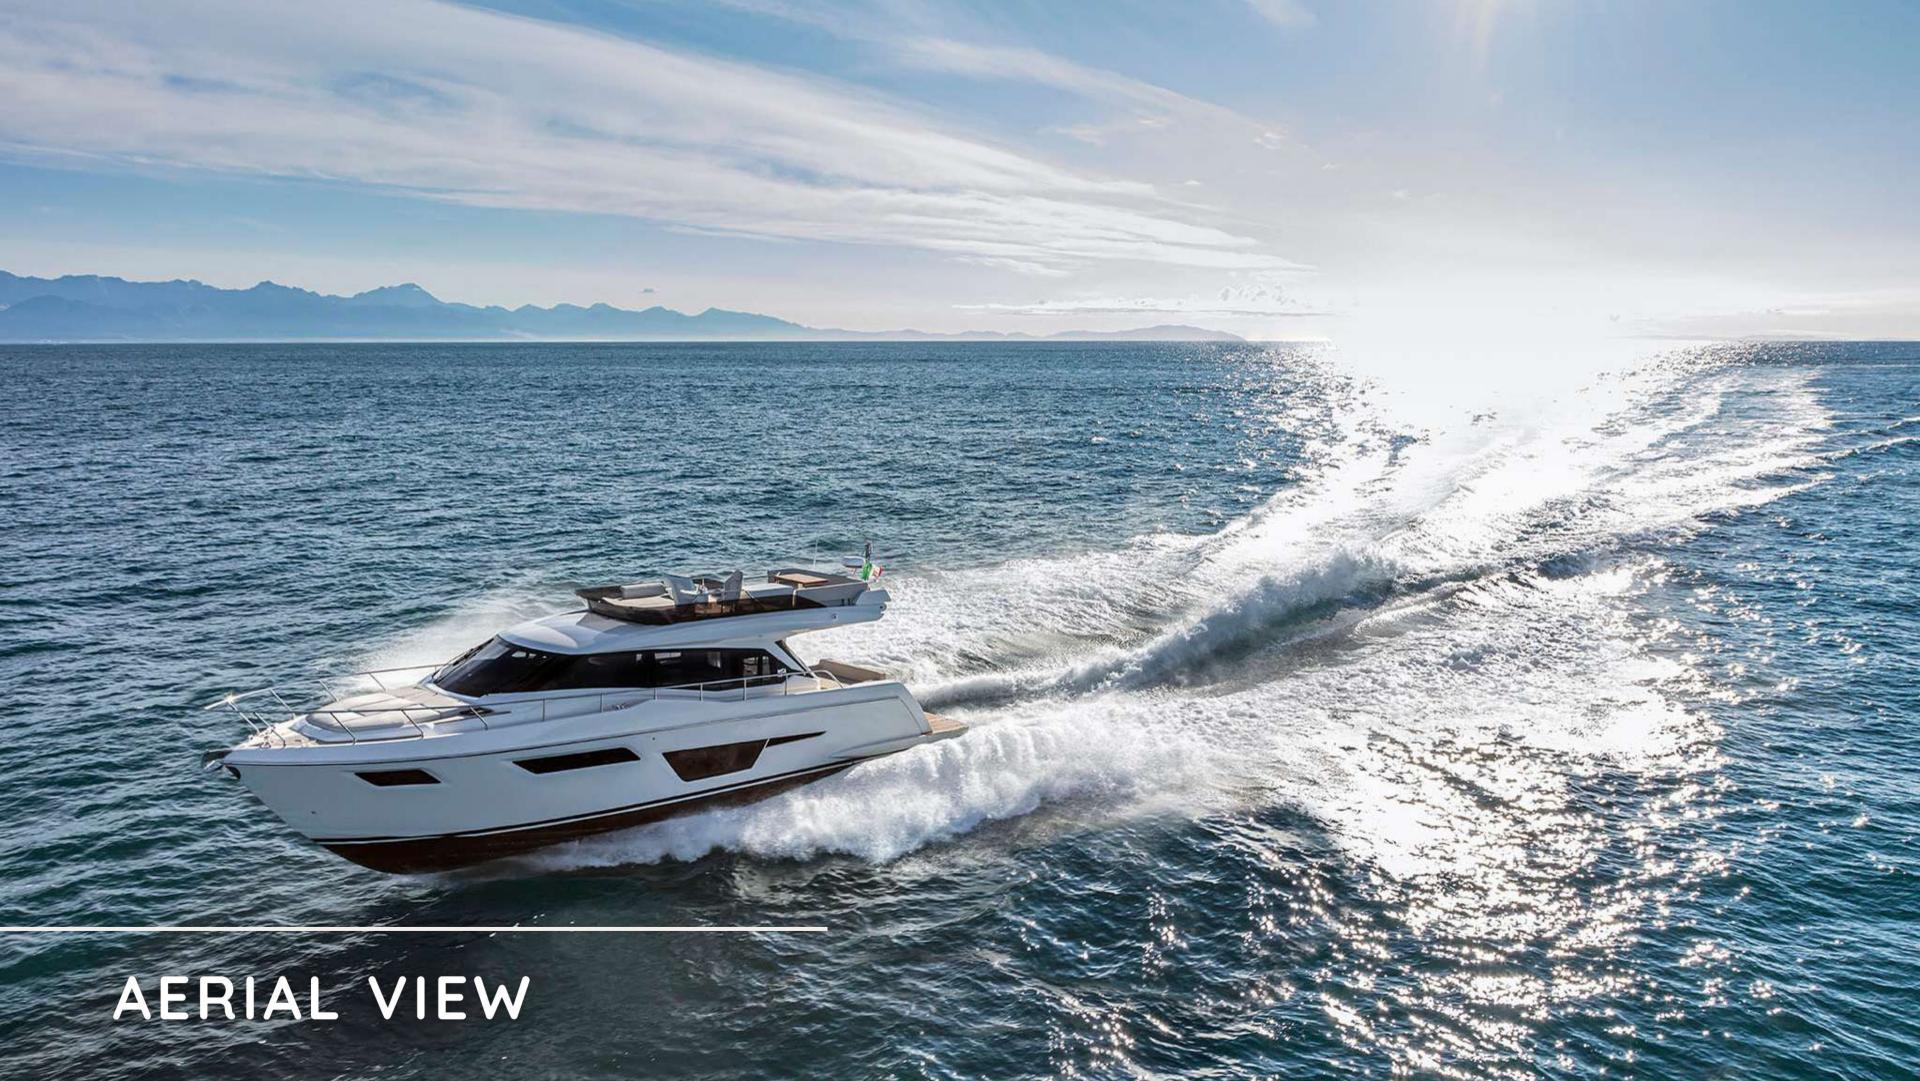

BREATHTAKINGLY BEAUTIFUL AND ASTONISHINGLY COMFORTABLE, THE FERRETTI YACHTS 500 LEADS THE WAY IN A NEW ERA FOR THE FERRETTI BRAND. THE BRAND NEW YACHT COMBINES NAUTICAL ADVENTURE WITH THE DOMESTIC DIMENSION LIVING SPACE DESIGN AND COMFORT USUALLY CHARACTERISTIC FOR LARGER CRAFTS. THE OVERALL EFFECT IS A FAMILY AMBIENCE THAT IMMERSES GUESTS IN A SENSATION OF TOTAL WELLBEING.

• Yacht builder: Ferretti Yachts

• Model: Ferretti Yachts 500

• Build year: 2022

• Length overall: 15.33 m

• Beam: 4,33m

• Draft: 1.23m

• Charter type: bareboat or crewed

• Home port: Marina Lav

• Top speed: 30 knots