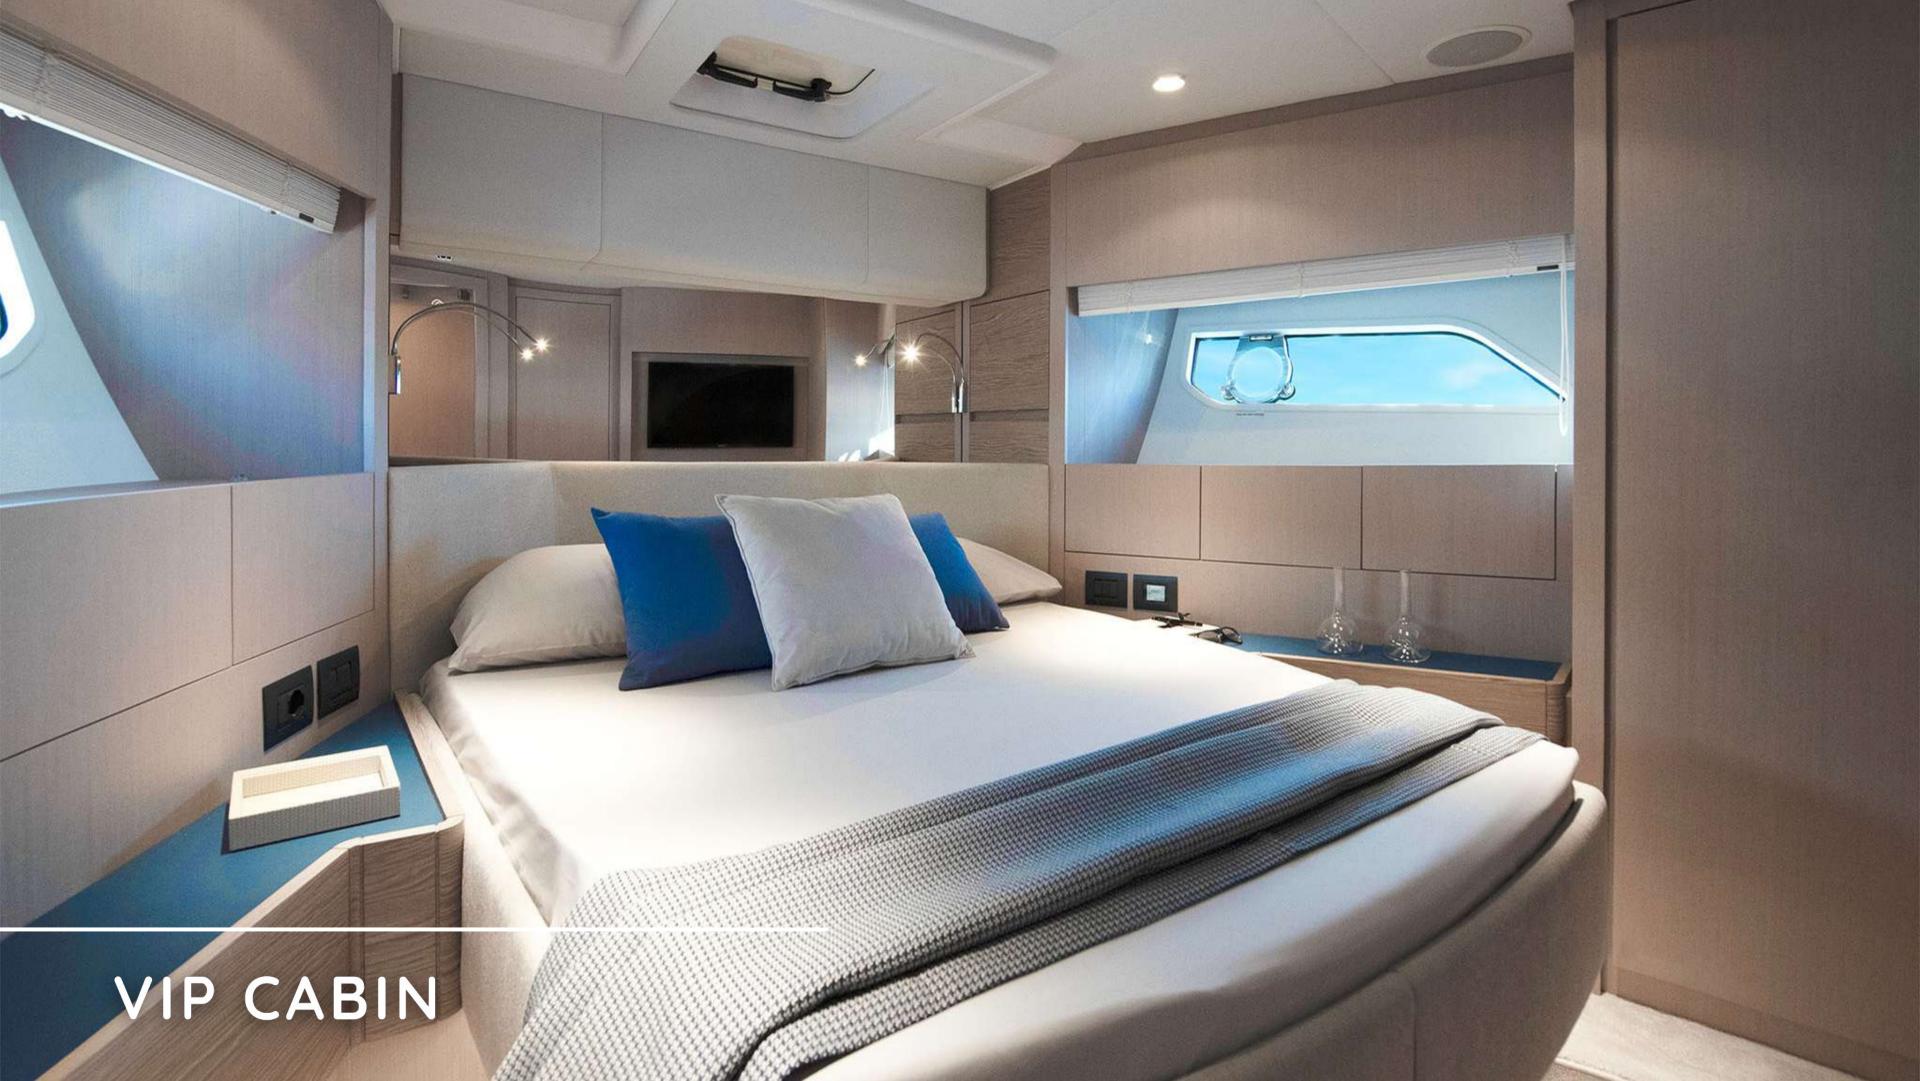

• Max. number of guests: 6 + skipper

• Number of guest cabins: 3 +1

 Cabin configuration: Master cabin with double bed, VIP cabin with double bed, Guest cabin with bunk beds

• Engine: 2 x 550 hp

• Engine builder: CUMMINS