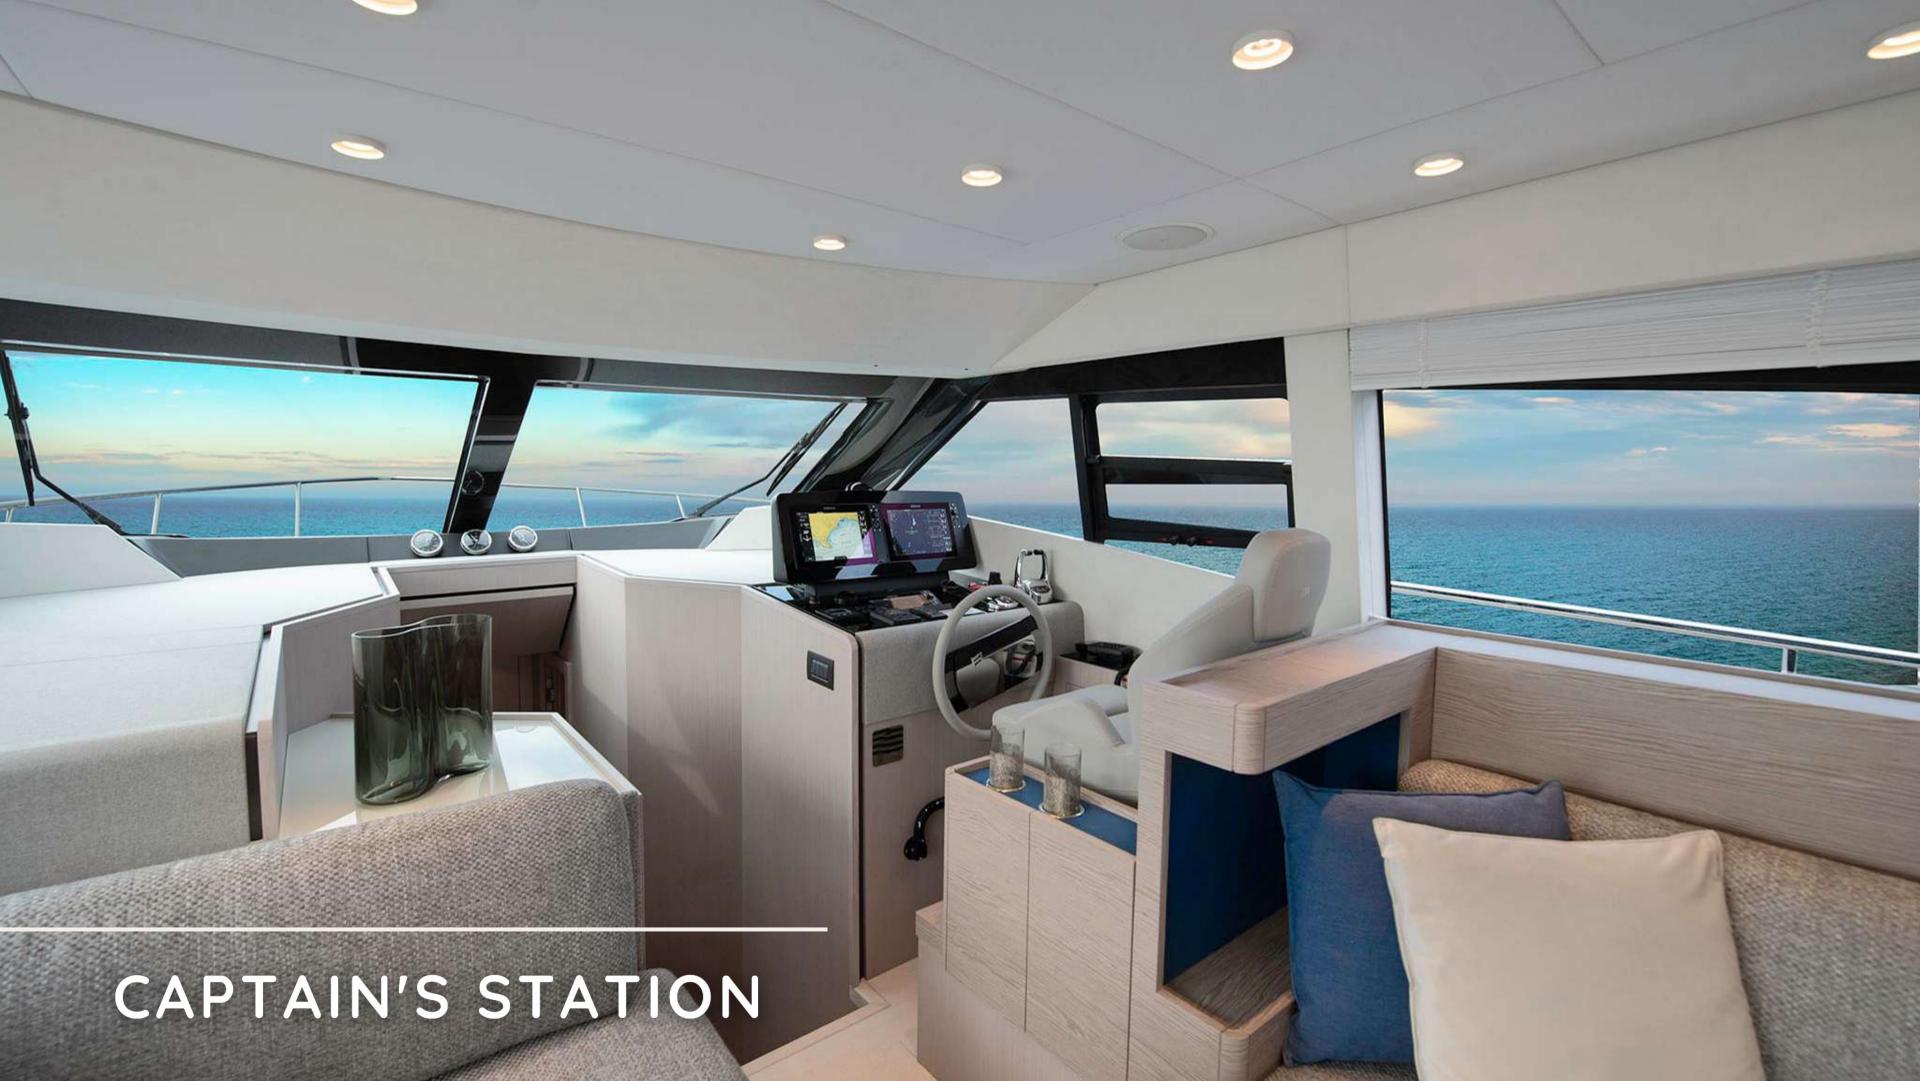

• Max. number of guests: 6 + skipper

• Number of guest cabins: 3 +1

 Cabin configuration: Master cabin with double bed, VIP cabin with double bed, Guest cabin with bunk beds

• Engine: 2 x 550 hp

• Engine builder: CUMMINS