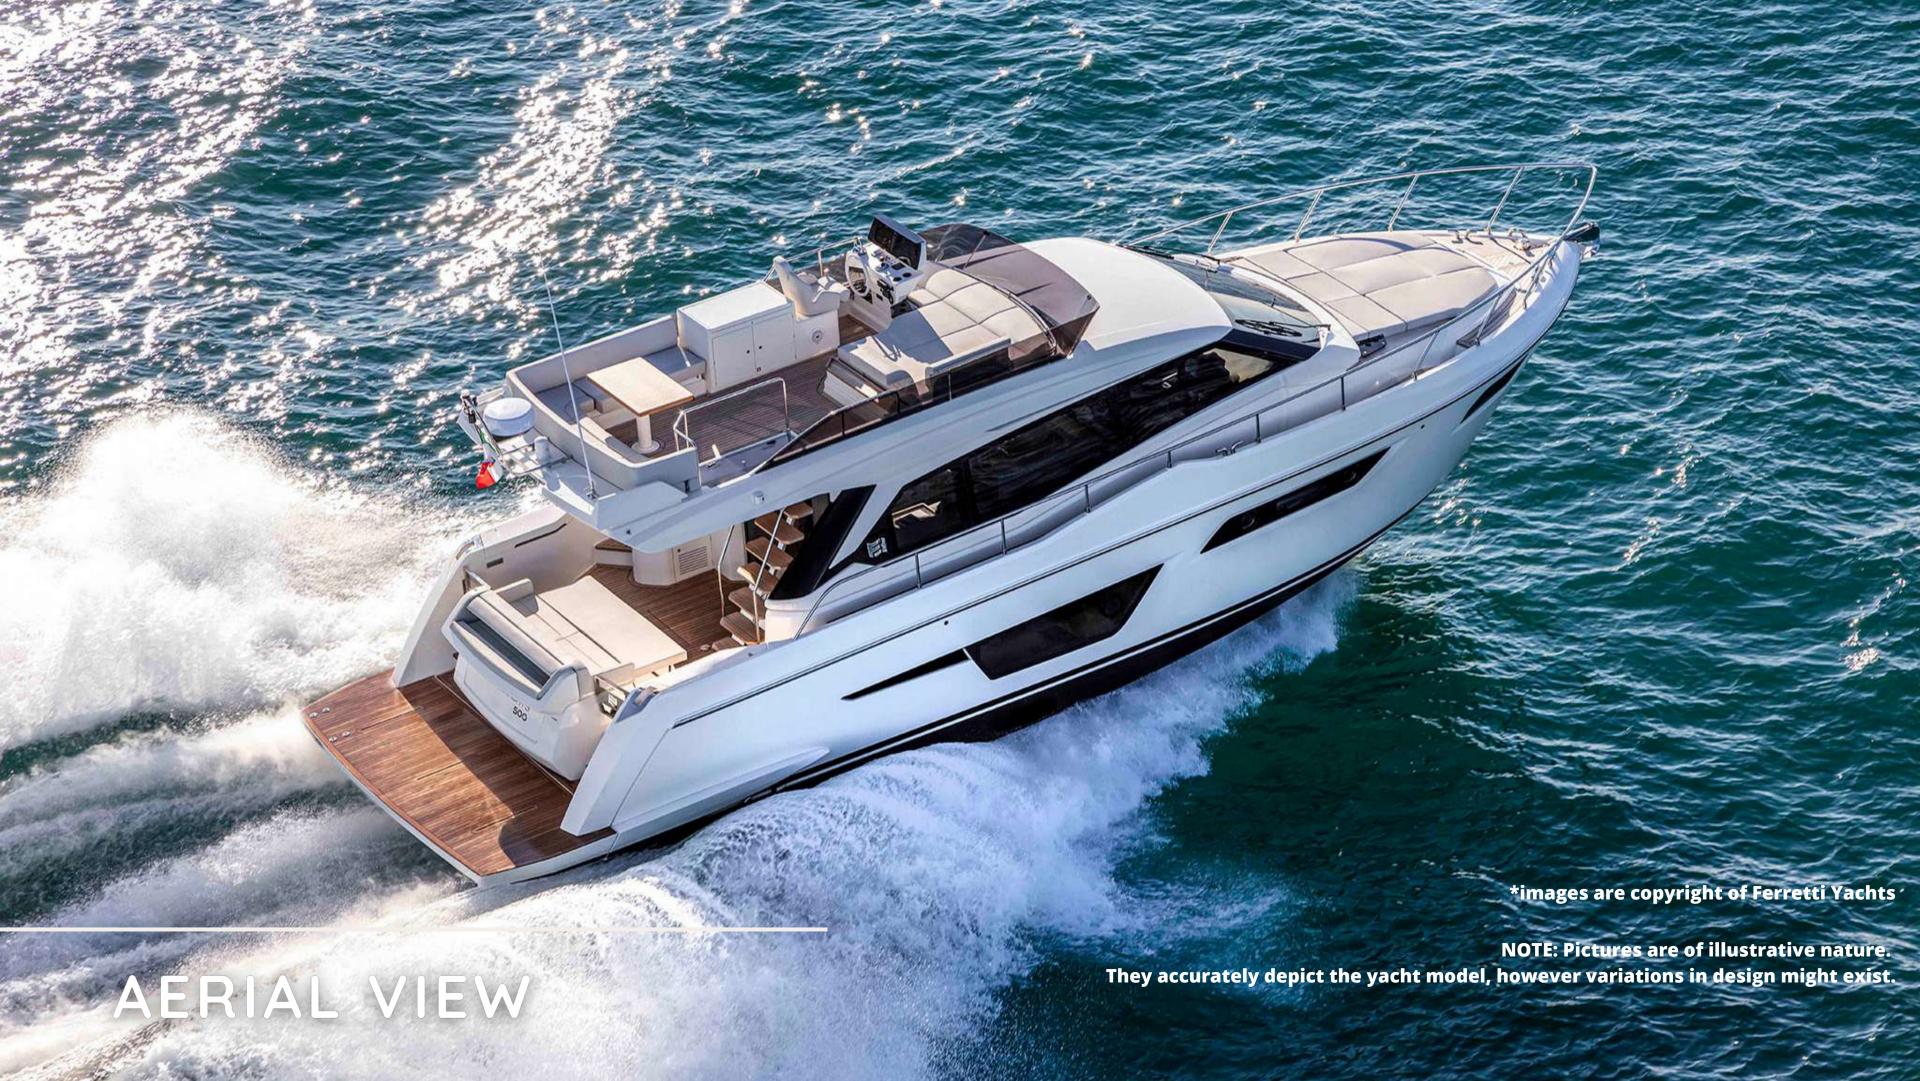

BREATHTAKINGLY BEAUTIFUL AND ASTONISHINGLY COMFORTABLE, THE FERRETTI YACHTS 500 LEADS THE WAY IN A NEW ERA FOR THE FERRETTI BRAND. THE BRAND NEW YACHT COMBINES NAUTICAL ADVENTURE WITH THE DOMESTIC DIMENSION LIVING SPACE DESIGN AND COMFORT USUALLY CHARACTERISTIC FOR LARGER CRAFTS. THE OVERALL EFFECT IS A FAMILY AMBIENCE THAT IMMERSES GUESTS IN A SENSATION OF TOTAL WELLBEING.

• Yacht builder: Ferretti Yachts

• Model: Ferretti Yachts 500

• Build year: 2022

• Length overall: 15.33 m

• Beam: 4,33m

• Draft: 1.23m

• Charter type: bareboat or crewed

• Home port: Marina Lav

• Top speed: 30 knots