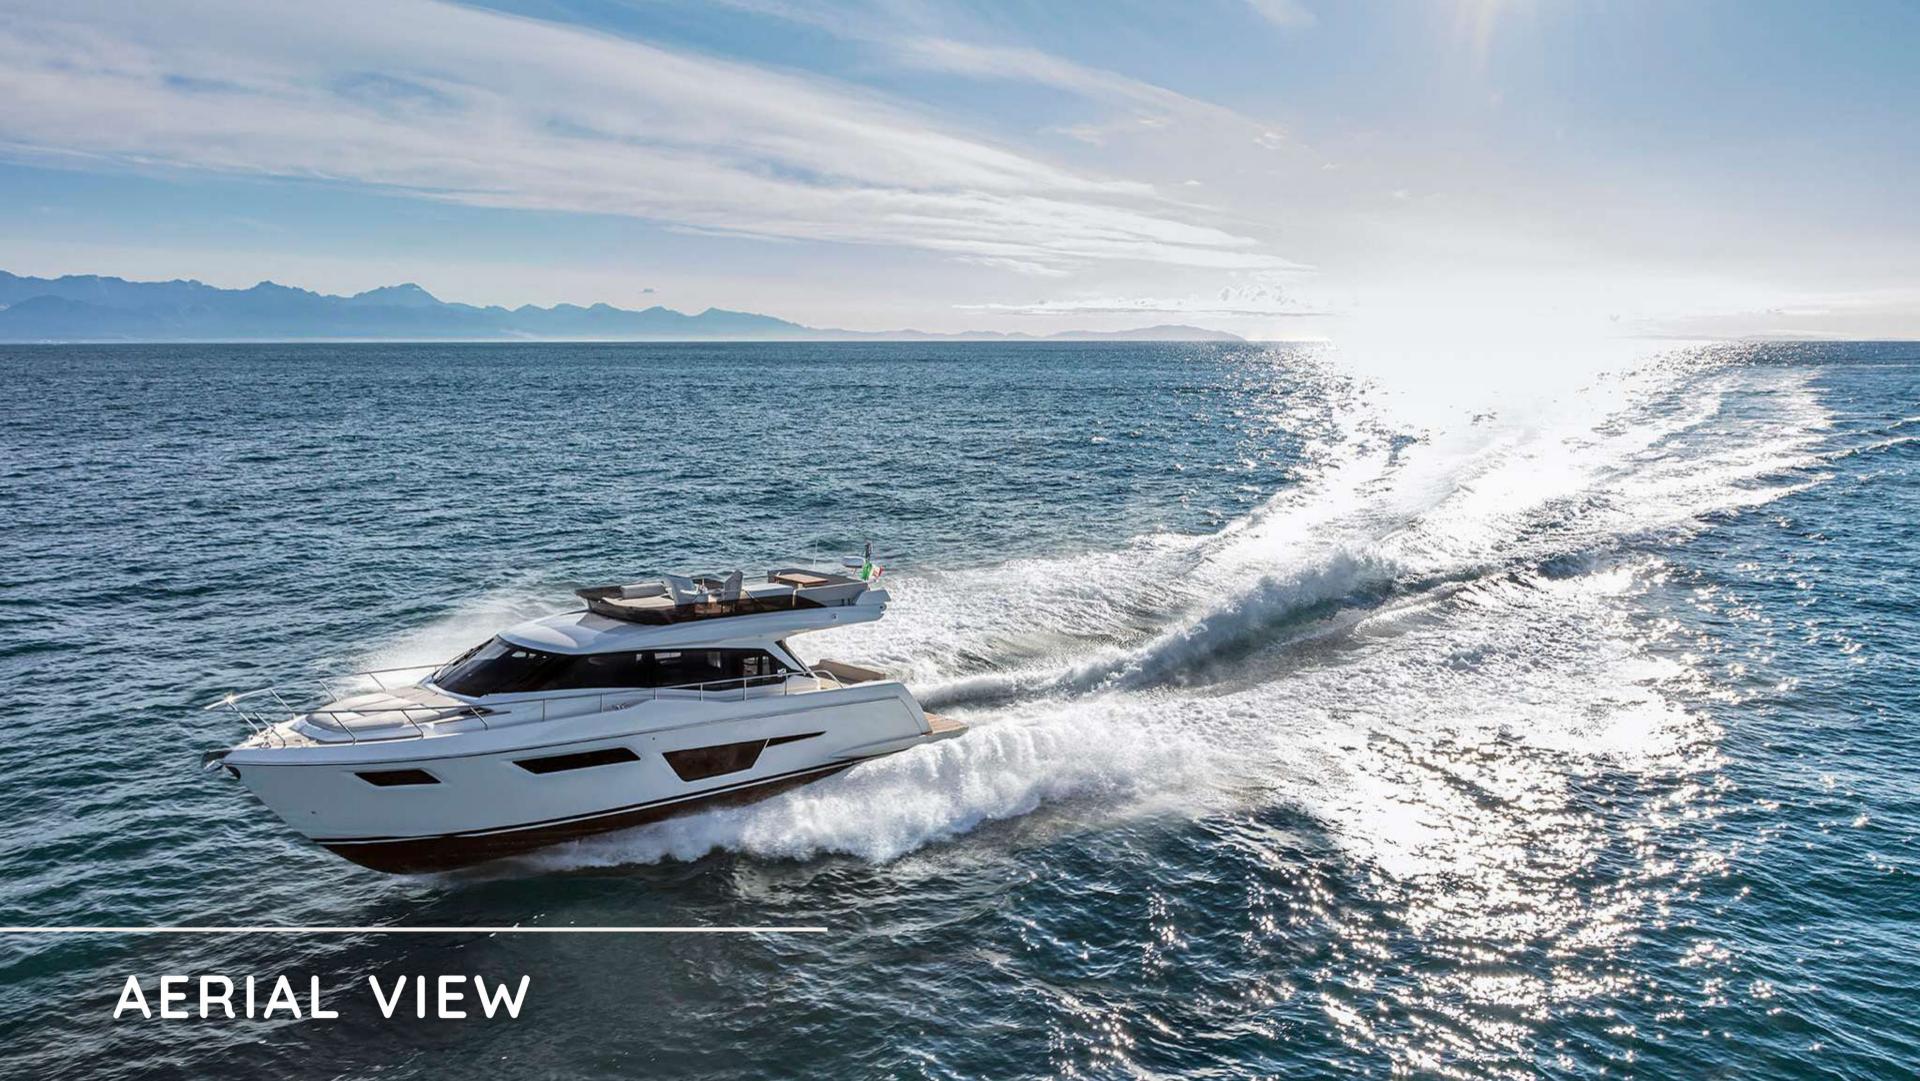

BREATHTAKINGLY BEAUTIFUL AND ASTONISHINGLY COMFORTABLE, THE FERRETTI YACHTS 500 LEADS THE WAY IN A NEW ERA FOR THE FERRETTI BRAND. THE BRAND NEW YACHT COMBINES NAUTICAL ADVENTURE WITH THE DOMESTIC DIMENSION LIVING SPACE DESIGN AND COMFORT USUALLY CHARACTERISTIC FOR LARGER CRAFTS. THE OVERALL EFFECT IS A FAMILY AMBIENCE THAT IMMERSES GUESTS IN A SENSATION OF TOTAL WELLBEING.

• Yacht builder: Ferretti Yachts

• Model: Ferretti Yachts 500

• Build year: 2022

• Length overall: 15.33 m

• Beam: 4,33m

• Draft: 1.23m

• Charter type: bareboat or crewed

• Home port: Marina Lav

• Top speed: 30 knots