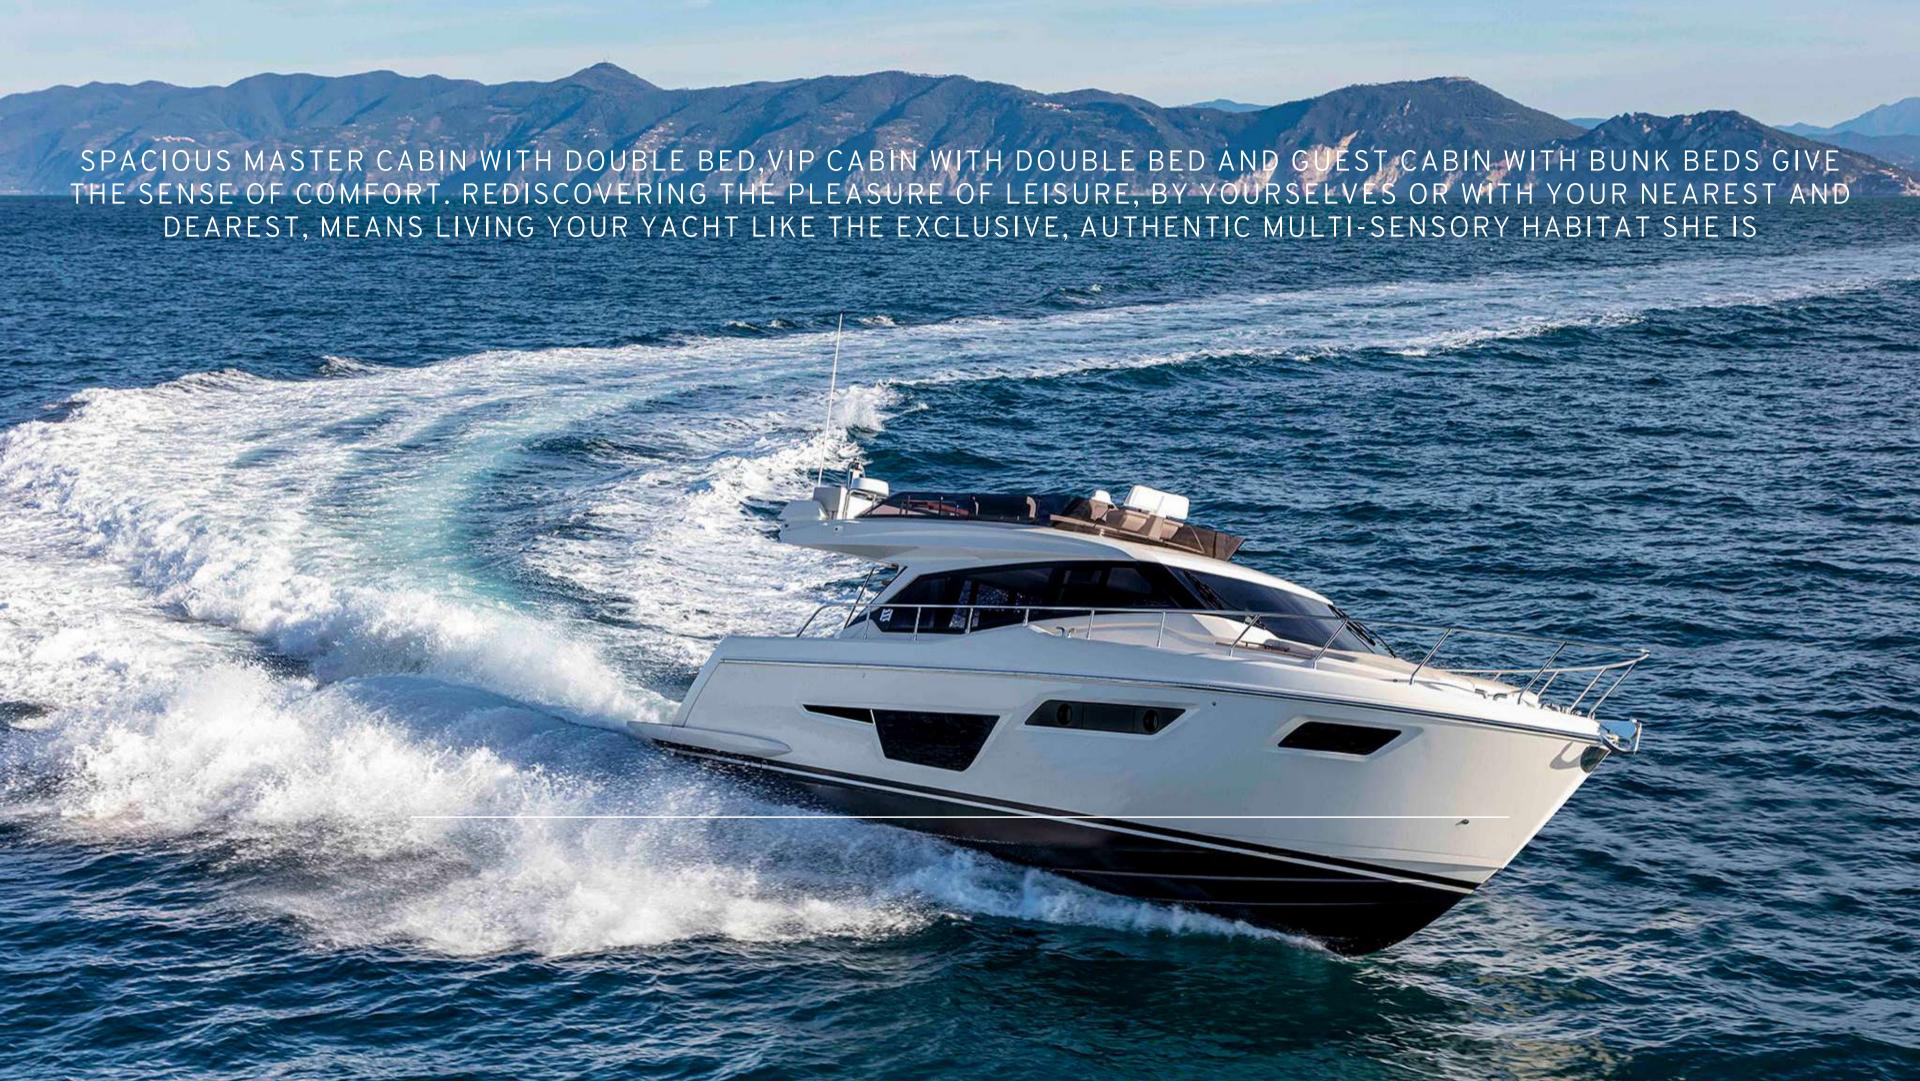

• Max. number of guests: 6 + skipper

• Number of guest cabins: 3 +1

 Cabin configuration: Master cabin with double bed, VIP cabin with double bed, Guest cabin with bunk beds

• Engine: 2 x 550 hp

• Engine builder: CUMMINS