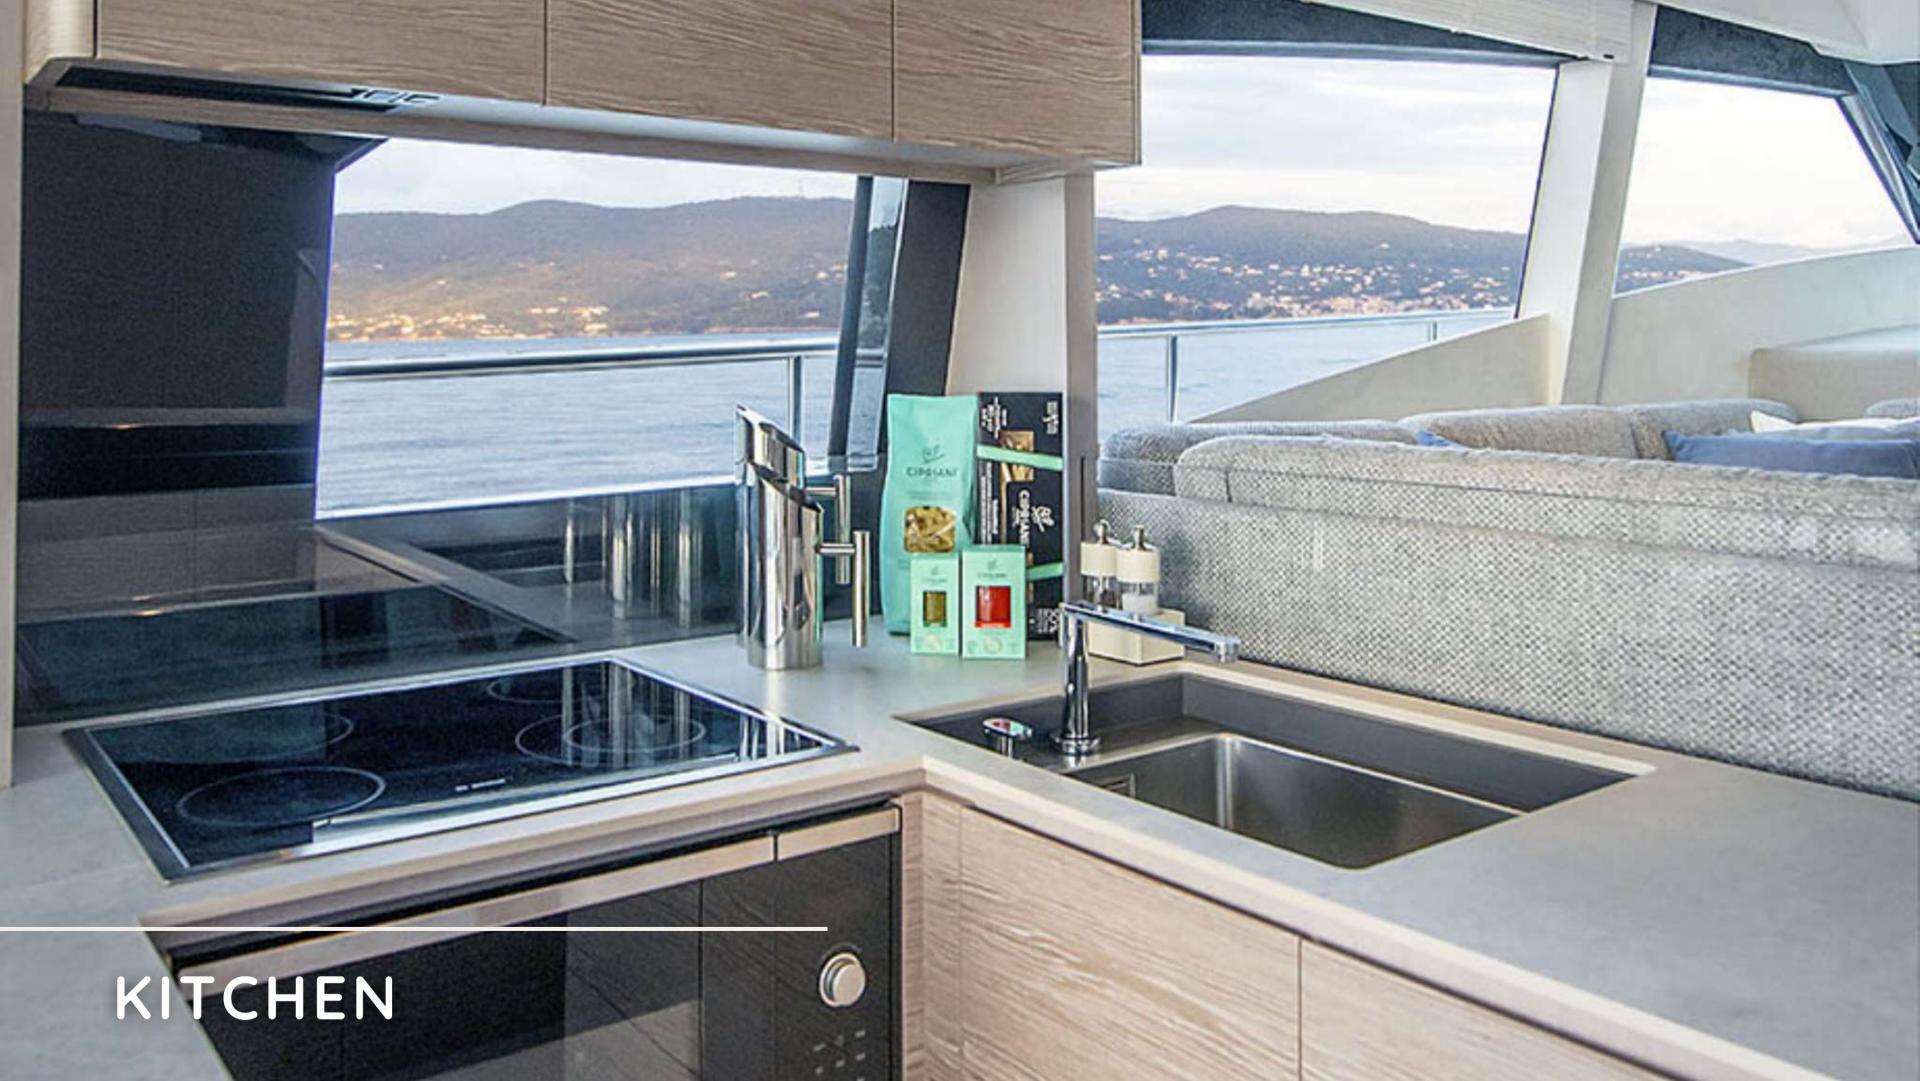

## ENTERTAIMENT Sound system USB TV in salon, master and VIP cabin SUP (stand up paddle) Snorkeling equipment Netflix Unlimited WiFi Coffee machine

BATHROOM 2