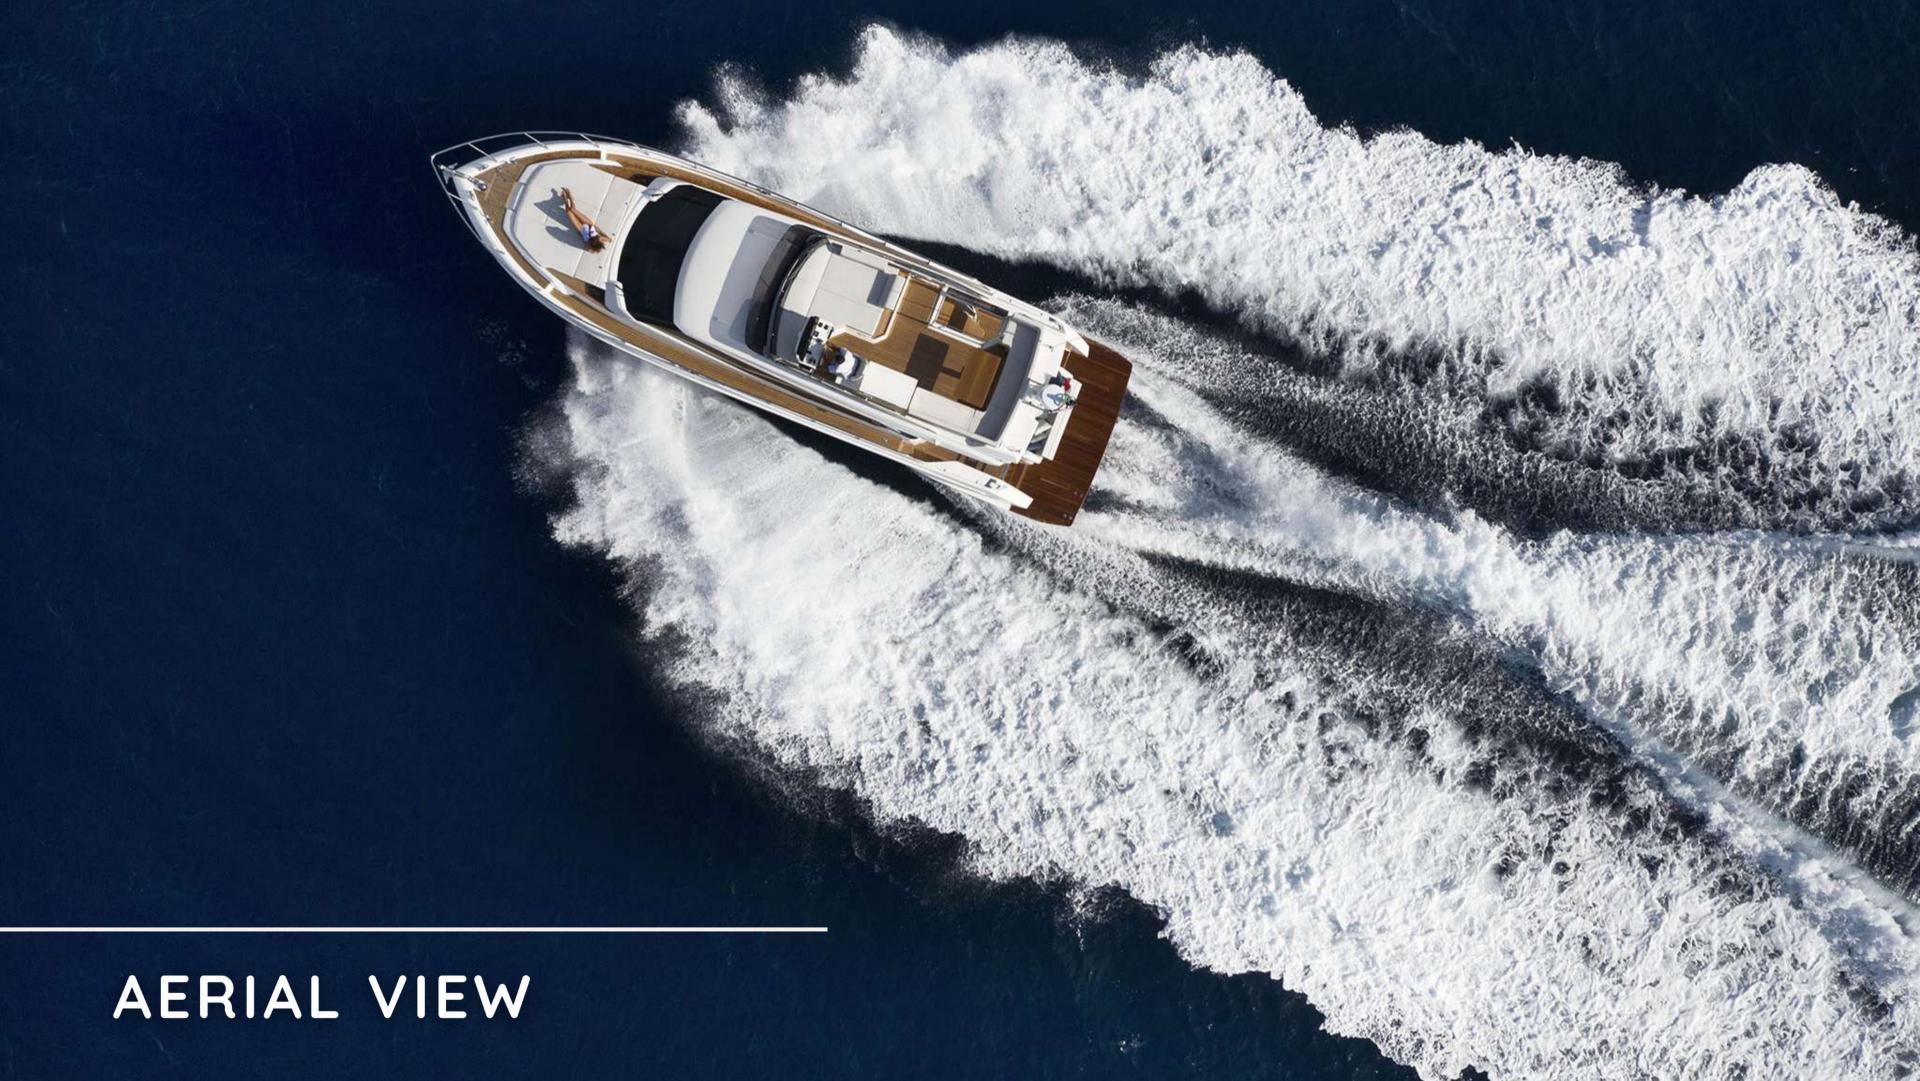

BREATHTAKINGLY BEAUTIFUL AND ASTONISHINGLY COMFORTABLE, THE FERRETTI YACHTS 500 LEADS THE WAY IN A NEW ERA FOR THE FERRETTI BRAND. THE BRAND NEW YACHT COMBINES NAUTICAL ADVENTURE WITH THE DOMESTIC DIMENSION LIVING SPACE DESIGN AND COMFORT USUALLY CHARACTERISTIC FOR LARGER CRAFTS. THE OVERALL EFFECT IS A FAMILY AMBIENCE THAT IMMERSES GUESTS IN A SENSATION OF TOTAL WELLBEING.

• Yacht builder: Ferretti Yachts

• Model: Ferretti Yachts 500

• Build year: 2022

• Length overall: 15.33 m

• Beam: 4,33m

• Draft: 1.23m

• Charter type: bareboat or crewed

• Home port: Marina Lav

• Top speed: 30 knots