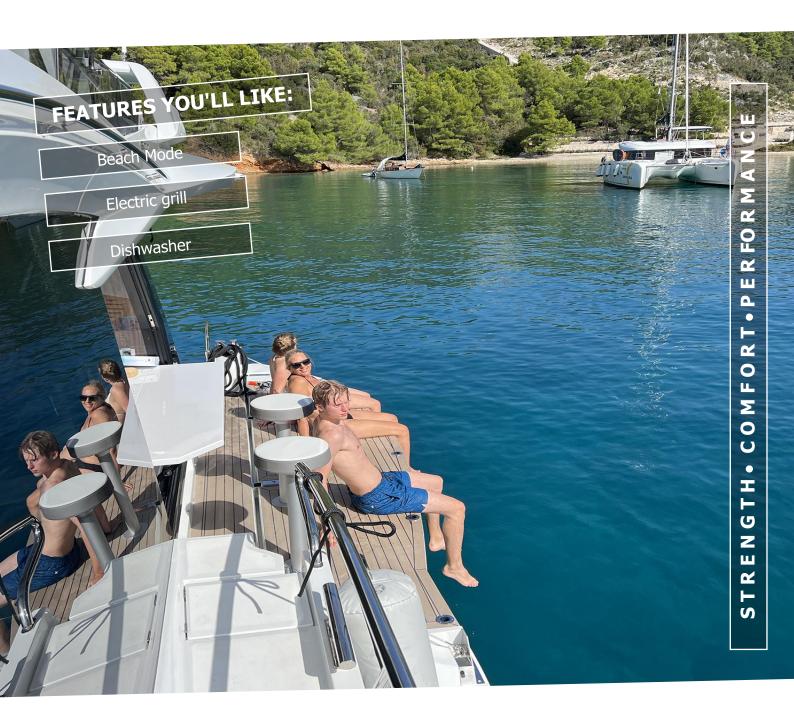

## **The Layout**

Galeon 500 FLY revolutionized the market by introducing solutions previously seen only on high-end custom designed units. The trans formable bow, rotating cockpit area and, most notably, the Beach Mode were the highlights noticed by customers and industry professionals alike.