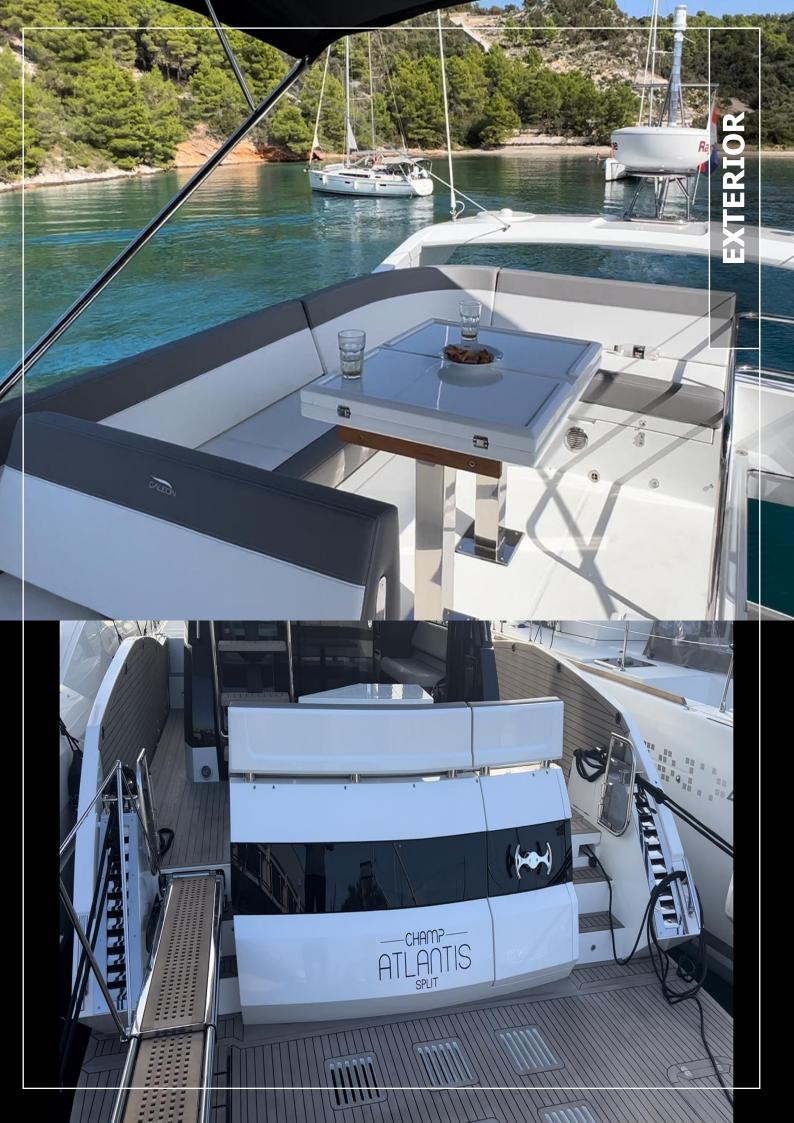

#### **GALEON 500 FLY – "CHAMP ATLANTIS"**

Meet one of the most stunning and innovative yachts of the decade. A four-time "Yacht of the Year" winner, with amazing features, superb performance and a luxurious, bespoke interior, it may just be the best boat in its class.

## **The Layout**

Galeon 500 FLY revolutionized the market by introducing solutions previously seen only on high-end custom designed units. The trans formable bow, rotating cockpit area and, most notably, the Beach Mode were the highlights noticed by customers and industry professionals alike.