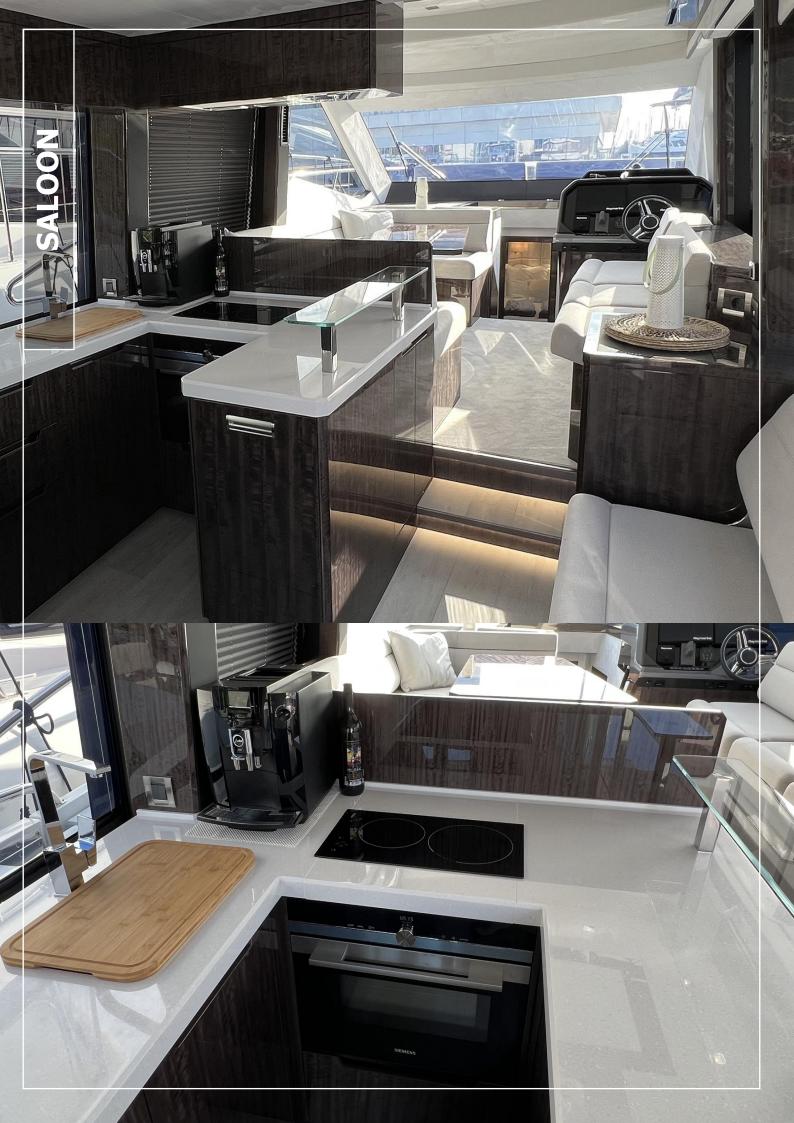

#### **GALEON 500 FLY – "CHAMP ATLANTIS"**

Meet one of the most stunning and innovative yachts of the decade. A four-time "Yacht of the Year" winner, with amazing features, superb performance and a luxurious, bespoke interior, it may just be the best boat in its class.

## **The Layout**

Galeon 500 FLY revolutionized the market by introducing solutions previously seen only on high-end custom designed units. The trans formable bow, rotating cockpit area and, most notably, the Beach Mode were the highlights noticed by customers and industry professionals alike.