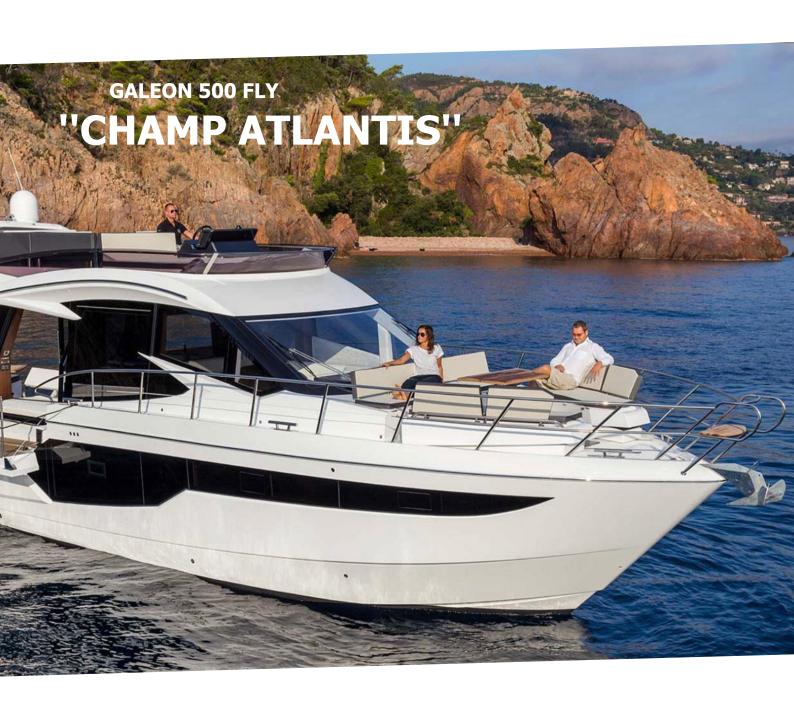

#### **GALEON 500 FLY – "CHAMP ATLANTIS"**

Meet one of the most stunning and innovative yachts of the decade. A four-time "Yacht of the Year" winner, with amazing features, superb performance and a luxurious, bespoke interior, it may just be the best boat in its class.

## **The Layout**

Galeon 500 FLY revolutionized the market by introducing solutions previously seen only on high-end custom designed units. The trans formable bow, rotating cockpit area and, most notably, the Beach Mode were the highlights noticed by customers and industry professionals alike.