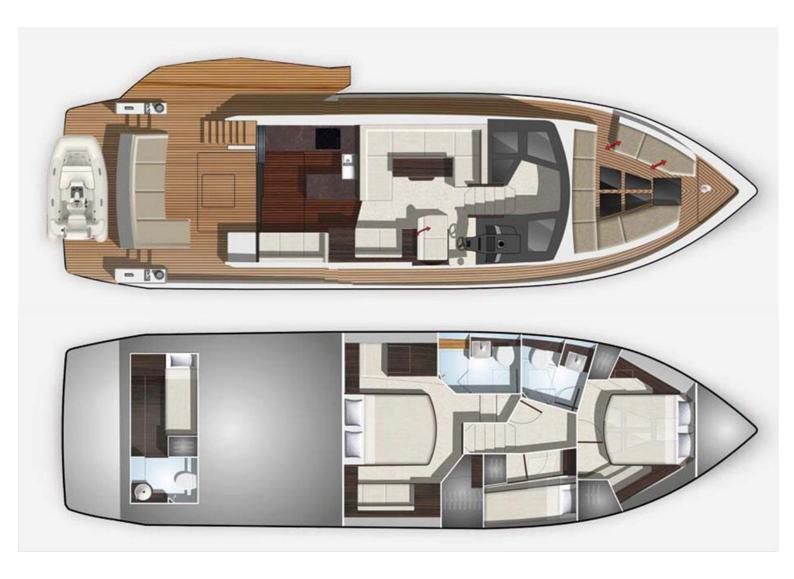

# **Technical specifications and layout**

NAMEMODELTYPEPRODUCTION YEARPROPULSIONCHAMP ATLANTISGALEON 500 FLYcrewed motor yacht20232 x 650 HP

## **The Layout**

Galeon 500 FLY revolutionized the market by introducing solutions previously seen only on high-end custom designed units. The trans formable bow, rotating cockpit area and, most notably, the Beach Mode were the highlights noticed by customers and industry professionals alike.