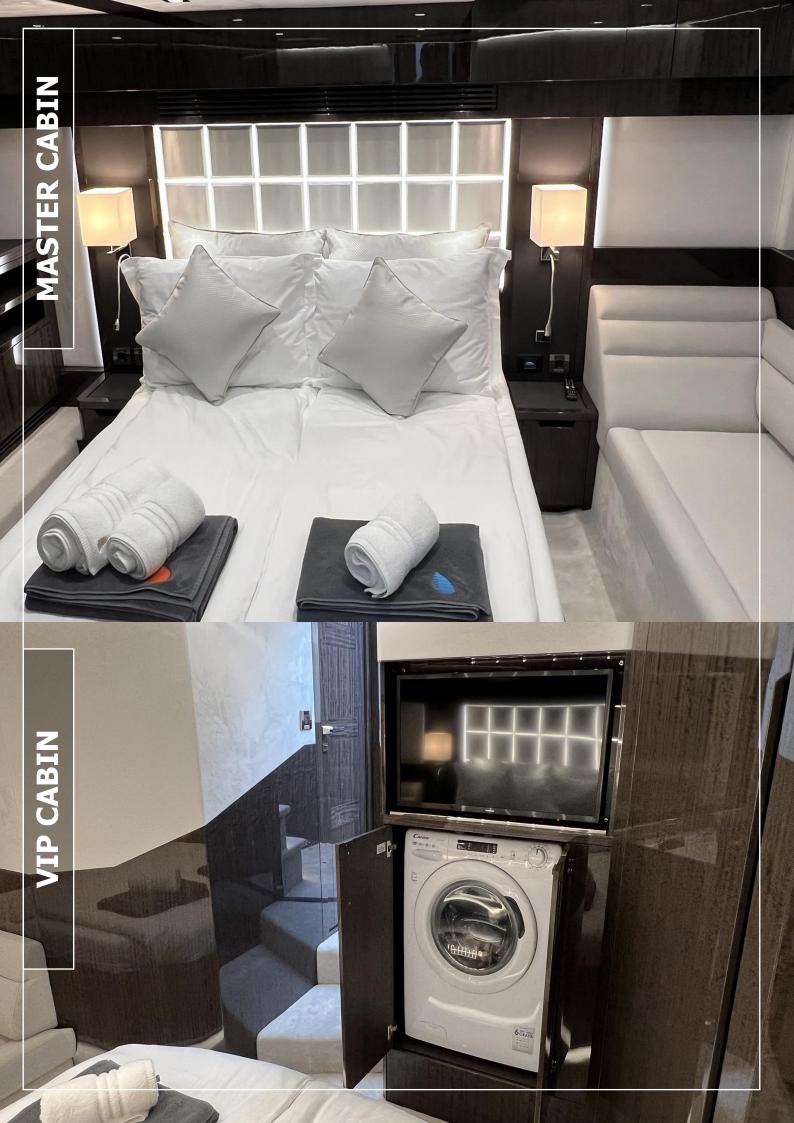

#### **GALEON 500 FLY – "CHAMP ATLANTIS"**

Meet one of the most stunning and innovative yachts of the decade. A four-time "Yacht of the Year" winner, with amazing features, superb performance and a luxurious, bespoke interior, it may just be the best boat in its class.

## **The Layout**

Galeon 500 FLY revolutionized the market by introducing solutions previously seen only on high-end custom designed units. The trans formable bow, rotating cockpit area and, most notably, the Beach Mode were the highlights noticed by customers and industry professionals alike.