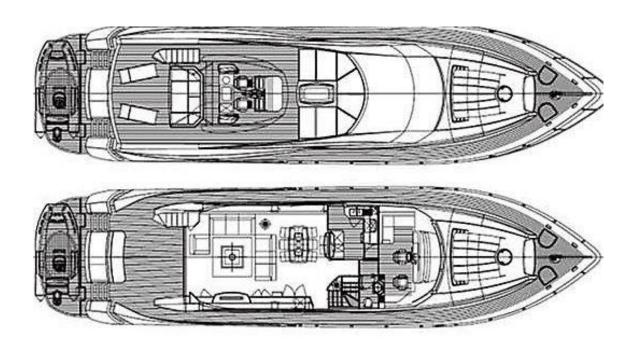

atia, Italy, Spain, France and their surroundings. Fluent in English and Greek (mother tongue) and a non-smoker, always full of energy and ready to sail away with the clients and crew to unique sailing destinations.

SOTIRIOS STATHATOS - Deckhand

Place of birth: Messolonghi, Greece

Age: 28

Nationality: Greek

Languages spoken: English, Greek

Sotiris has been an athlete in nautical club since a very young age and is active as a professional deckhand more than 10 years. He is known for his social skills and enjoys fishing, water sports, snorkeling and music on his free time.

## Photo gallery





#### Master Cabin









Stela 117

### VIP Cabin





#### Twin double cabins





## Dining area — Salon









# Bridge





## Galley





# Outside dining areas











### Layout