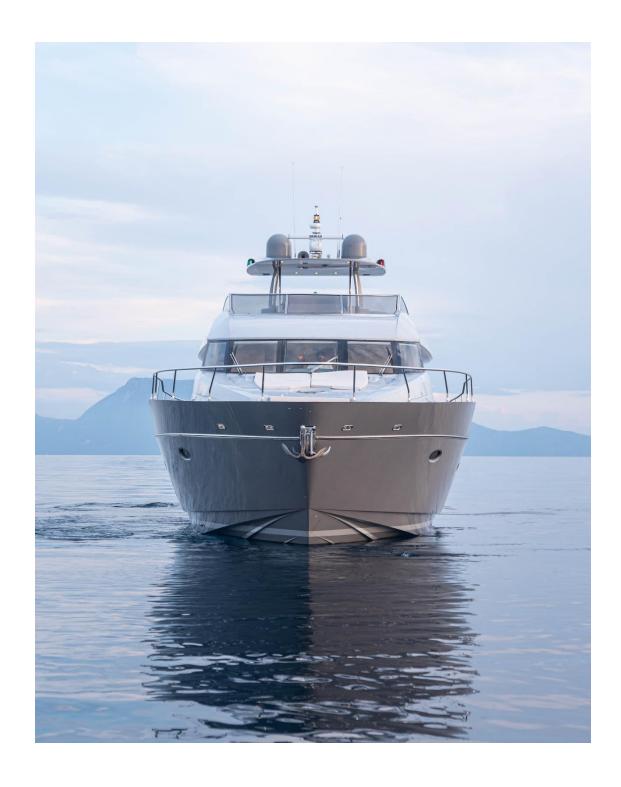

ia, Italy, Spain, France and their surroundings. Fluent in English and Greek (mother tongue) and a non-smoker, always full of energy and ready to sail away with the clients and crew to unique sailing destinations.

SOTIRIOS STATHATOS - Deckhand

Place of birth: Messolonghi, Greece

Age: 28

Nationality: Greek

Languages spoken: English, Greek

Sotiris has been an athlete in nautical club since a very young age and is active as a professional deckhand more than 10 years. He is known for his social skills and enjoys fishing, water sports, snorkeling and music on his free time.

## Photo gallery





#### Master Cabin









Stela 117

### VIP Cabin





#### Twin double cabins





## Dining area — Salon









# Bridge





## Galley





# Outside dining areas











### Layout