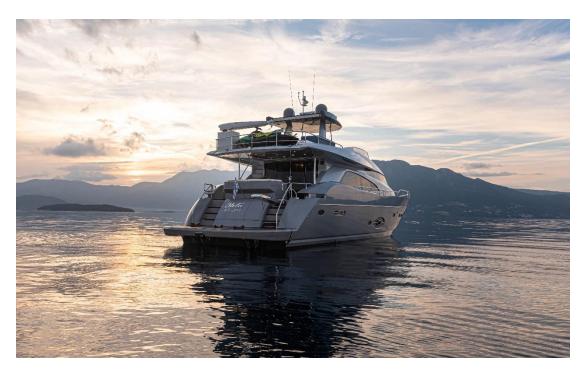

#### **ROYAL DENSHIP 85FT**

#### **STELA 117**

Built: 2011 Total refit: 2022

Length: 25m

Crew: 4

Guests: up to 8

1 Master cabin, 1 VIP cabin and 2  $\,$ 

double cabins

Jet Ski: seadoo spark

Tender: Brig 4,8m 50hp

Engines: Cat C32 1800 x 2

Gen set: 2 x kohler 27kva

Fuel Consumption: 500 Litres/Hr

Cruising Speed: 22kts

Max Speed: 28kts

Jacuzzi on Flybridge and in Master

cabin

Salon TV – Satellite TV

BBQ – Ice Maker

Wi-Fi on board

Snorkeling and fishing equipment

Total Crew: 4

<u>Captain</u> <u>Deckhand</u>

Captain Name: Alexandros Filippou Crew Name: Sotirios Stathatos

Captain Nationality: Greek Nationality: Greek

Year Born: 1994 Year Born: 1995

Licenses: Yacht Master Commercial Licenses: Powerboat License

endorsement MCA

Crew Profiles (Full Names and Bios)

ALE