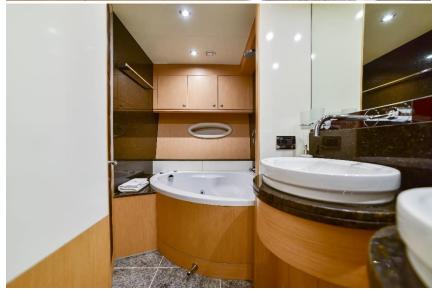

Tender: Brig 4,8m 50hp

Engines: Cat C32 1800 x 2

Gen set: 2 x kohler 27kva

Fuel Consumption: 500 Litres/Hr

Cruising Speed: 22kts

Max Speed: 28kts

Jacuzzi on Flybridge and in Master

cabin

## Photo gallery