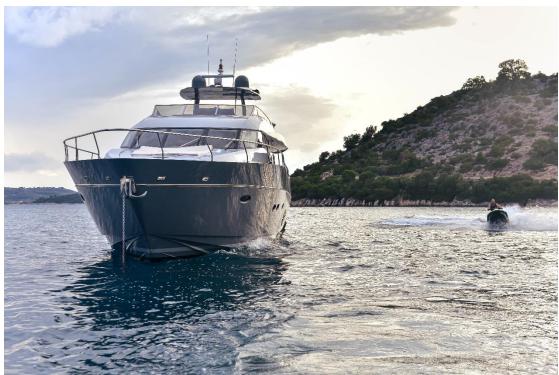

experienced captains (active since 2012) with more than 60.000 NM of sailing. Through the years, he had the chance to sail with many different type of yachts, sail across Ionian & Aegean Sea, Croatia, Italy, Spain, France and their surroundings. Fluent in English and Greek (mother tongue) and a non-smoker, always full of energy and ready to sail away with the clients and crew to unique sailing destinations.

SOTIRIOS STATHATOS - Deckhand

Place of birth: Messolonghi, Greece

Age: 28

Nationality: Greek

Languages spoken: English, Greek

Sotiris has been an athlete in nautical club since a very young age and is active as a professional deckhand more than 10 years. He is known for his social skills and enjoys fishing, water sports, snorkeling and music on his free time.

## Photo gallery





#### Master Cabin









Stela 117

### VIP Cabin





#### Twin double cabins





## Dining area — Salon









# Bridge





## Galley





# Outside dining areas











### Layout