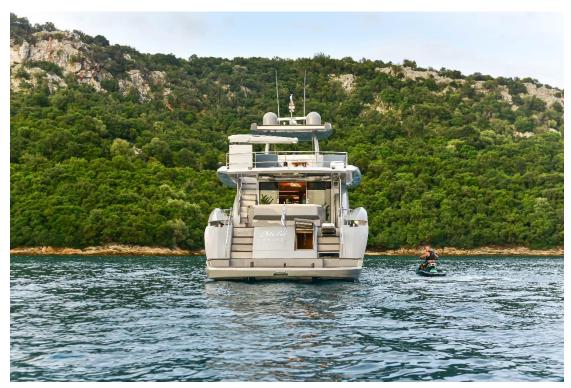

t experienced captains (active since 2012) with more than 60.000 NM of sailing. Through the years, he had the chance to sail with many different type of yachts, sail across Ionian & Aegean Sea, Croatia, Italy, Spain, France and their surroundings. Fluent in English and Greek (mother tongue) and a non-smoker, always full of energy and ready to sail away with the clients and crew to unique sailing destinations.

SOTIRIOS STATHATOS - Deckhand

Place of birth: Messolonghi, Greece

Age: 28

Nationality: Greek

Languages spoken: English, Greek

Sotiris has been an athlete in nautical club since a very young age and is active as a professional deckhand more than 10 years. He is known for his social skills and enjoys fishing, water sports, snorkeling and music on his free time.

## Photo gallery





#### Master Cabin









Stela 117

### VIP Cabin





#### Twin double cabins





## Dining area — Salon









# Bridge





## Galley





# Outside dining areas











### Layout