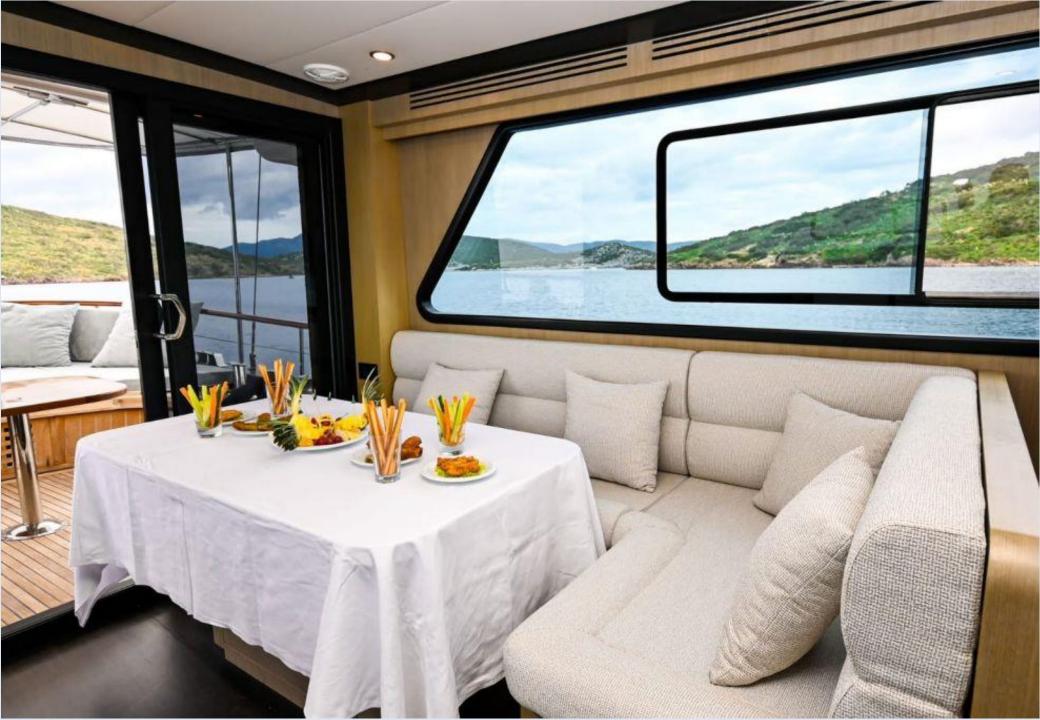

## ACCOMMODATION

Air-conditioned 1 Master, 1 Double and 1 Twin bed cabins with showers and toilets. Dining table and seating group in salon, Front deck sitting area and sunbathing mattresses, Aft deck sitting area and dining table, Separate cabin for crew