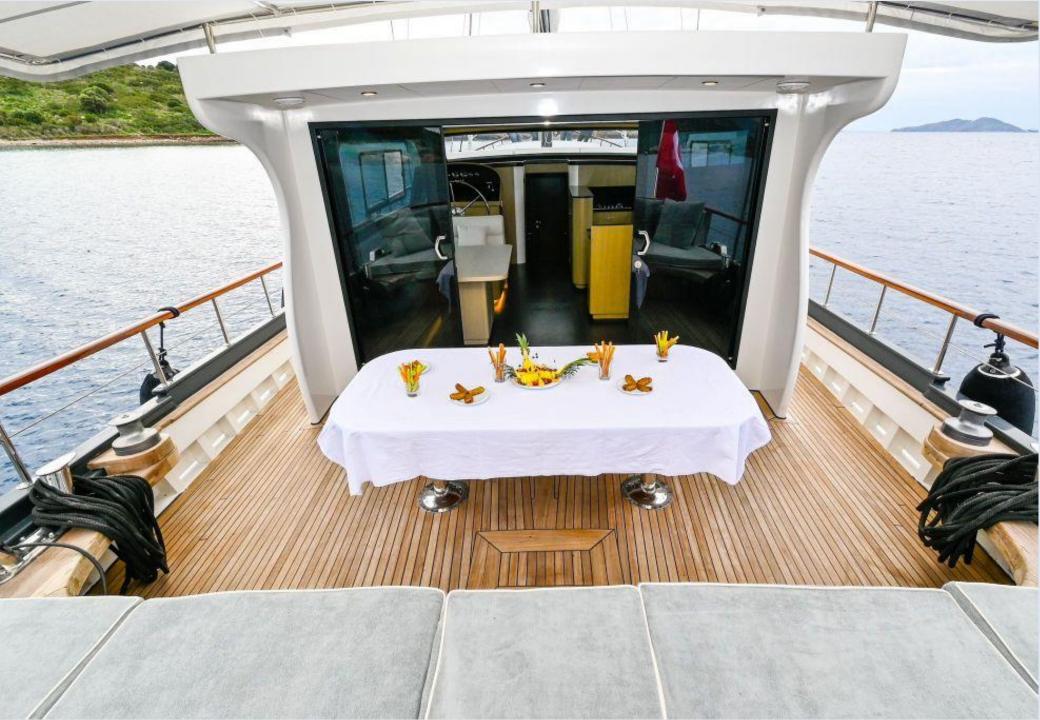

## ACCOMMODATION

Air-conditioned 1 Master, 1 Double and 1 Twin bed cabins with showers and toilets. Dining table and seating group in salon, Front deck sitting area and sunbathing mattresses, Aft deck sitting area and dining table, Separate cabin for crew