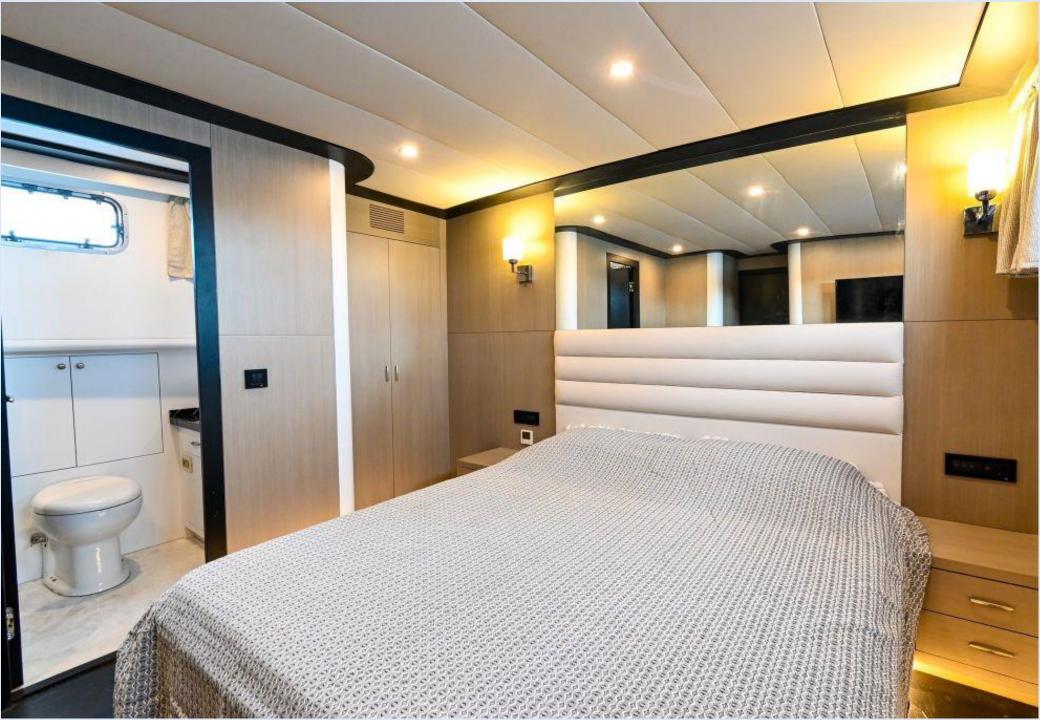

## ACCOMMODATION

Air-conditioned 1 Master, 1 Double and 1 Twin bed cabins with showers and toilets. Dining table and seating group in salon, Front deck sitting area and sunbathing mattresses, Aft deck sitting area and dining table, Separate cabin for crew