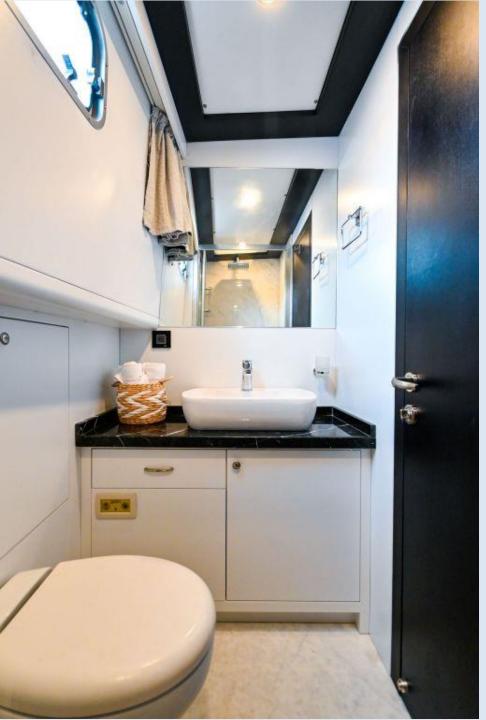

## ACCOMMODATION

Air-conditioned 1 Master, 1 Double and 1 Twin bed cabins with showers and toilets. Dining table and seating group in salon, Front deck sitting area and sunbathing mattresses, Aft deck sitting area and dining table, Separate cabin for crew