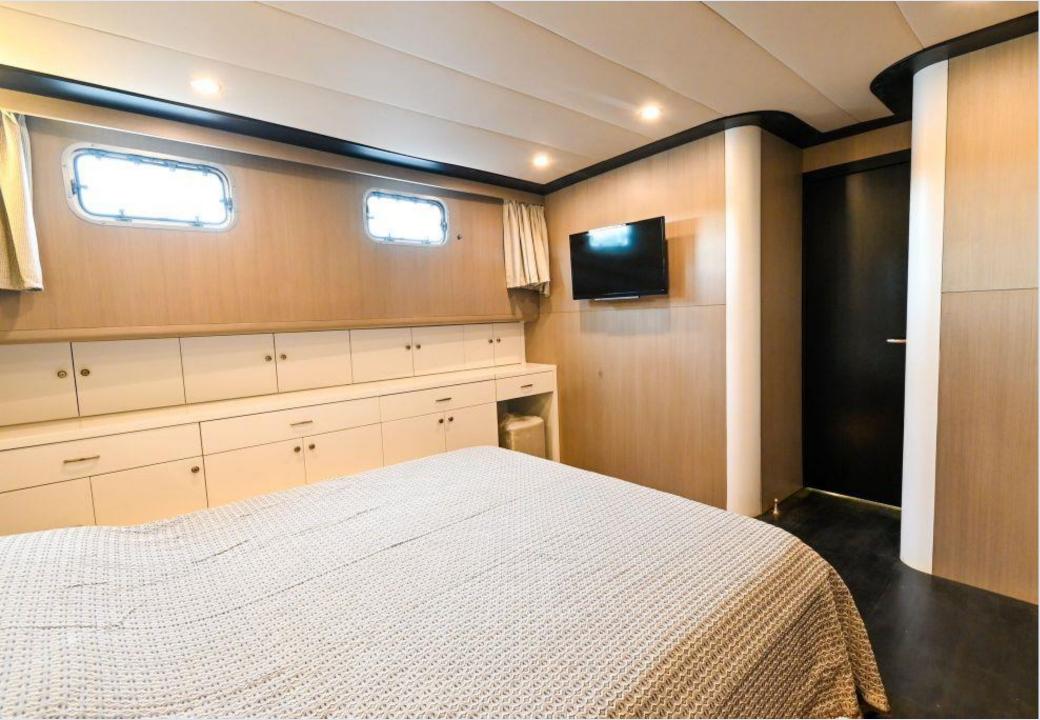

## ACCOMMODATION

Air-conditioned 1 Master, 1 Double and 1 Twin bed cabins with showers and toilets. Dining table and seating group in salon, Front deck sitting area and sunbathing mattresses, Aft deck sitting area and dining table, Separate cabin for crew

## **EQUIPMENTS**

LCD TV in salon and Master cabin, Sound system, Wifi Internet (Turkish waters), Service boat&engine, Washing machine, Dishwasher, Ice machine, Coffee machine, Deep freezer, Canoe, Paddleboard, Backgammon & Playing cards.