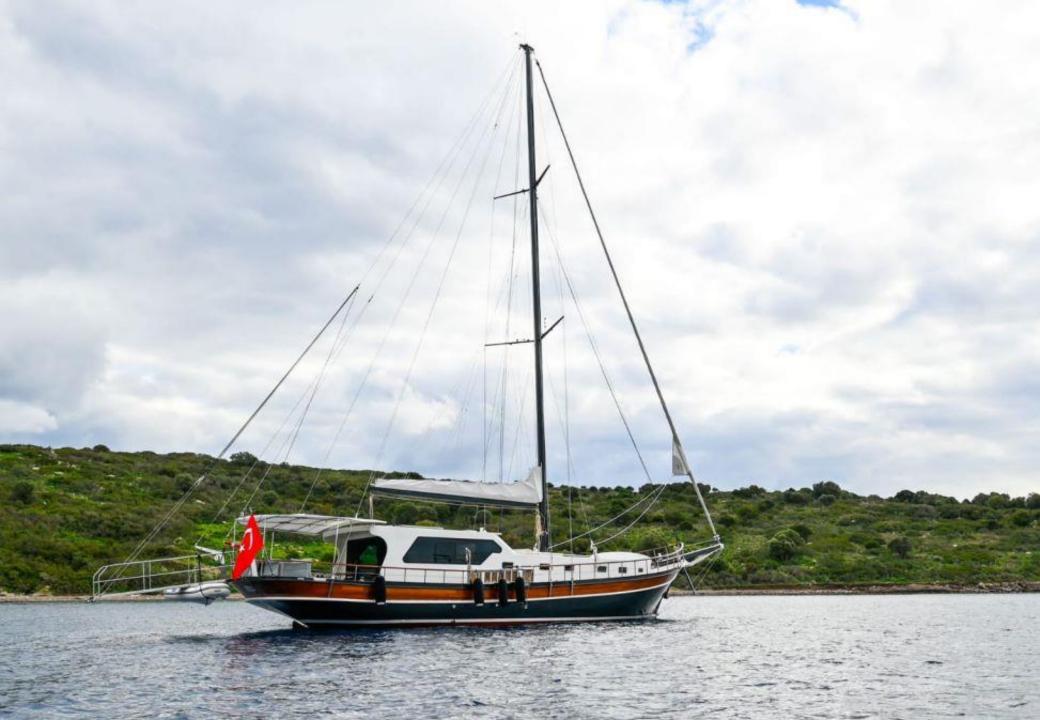

## **GENERAL INFORMATION**

Flag : Turkish Type Lenght : Beam Number of Cabin : 3 Number of Guests : 6

Luxury Gulet 21.00 m : 5.80 m

Built / Refit Port Engines Generators Air Conditioning Crew

: 1991/2021 : Bodrum : 185 Hp Cummins : 22 Kwa Onan : 6 / 8 hrs daily 3