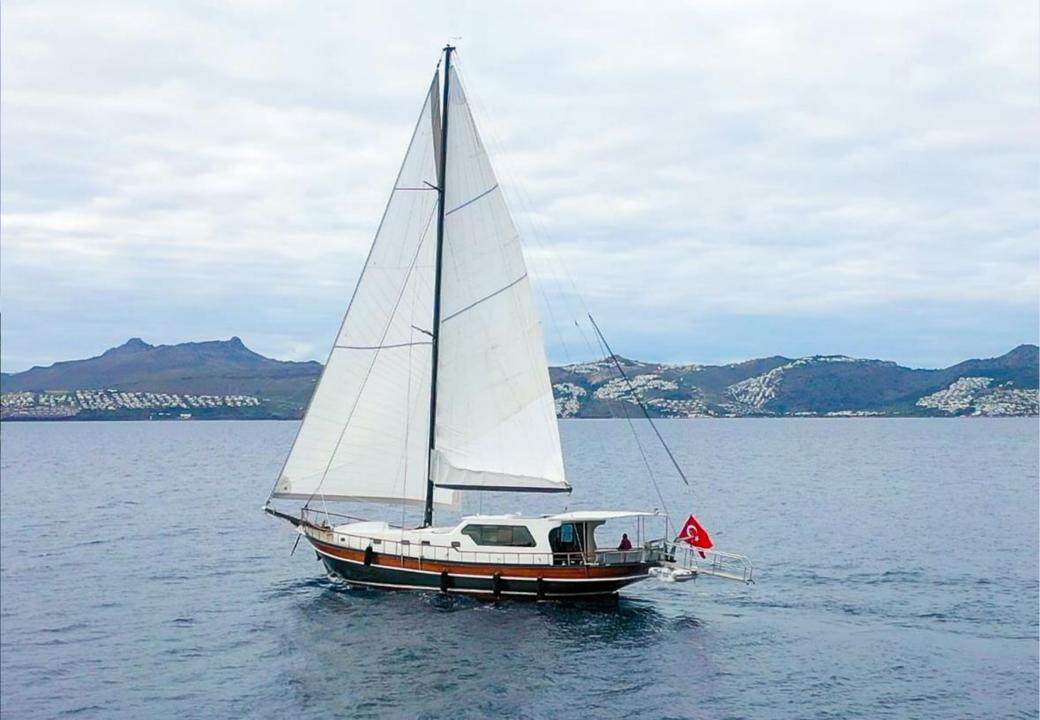

## **GENERAL INFORMATION**

Flag : Turkish Type Lenght : Beam Number of Cabin : 3 Number of Guests : 6

Luxury Gulet 21.00 m : 5.80 m

Built / Refit Port Engines Generators Air Conditioning Crew

: 1991/2021 : Bodrum : 185 Hp Cummins : 22 Kwa Onan : 6 / 8 hrs daily 3