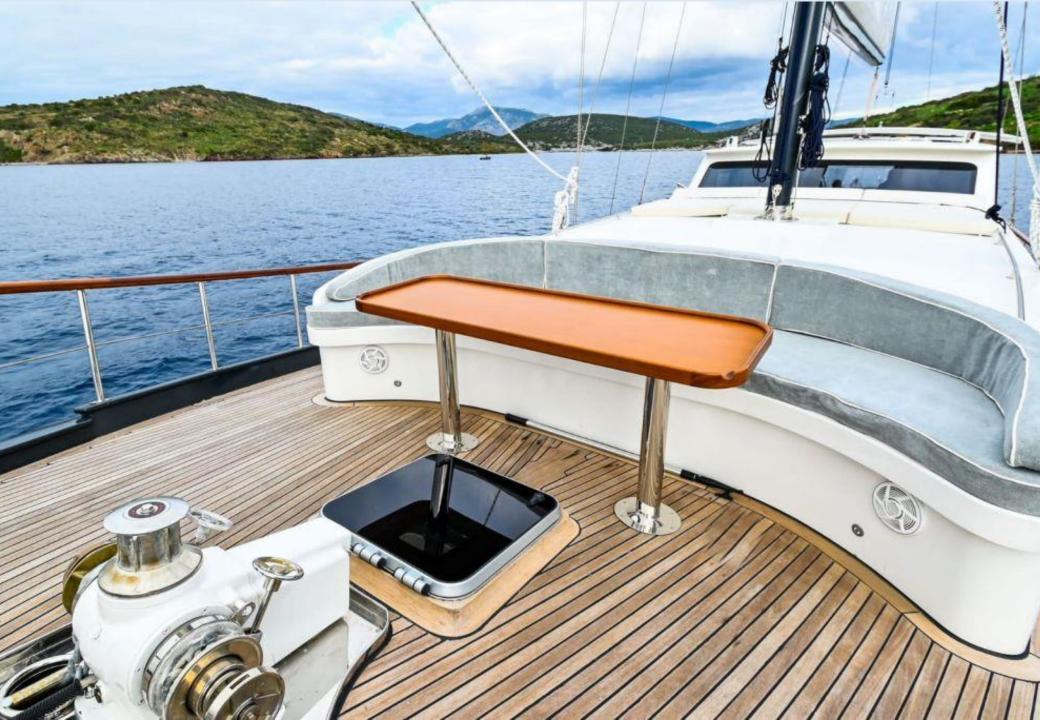

## ACCOMMODATION

Air-conditioned 1 Master, 1 Double and 1 Twin bed cabins with showers and toilets. Dining table and seating group in salon, Front deck sitting area and sunbathing mattresses, Aft deck sitting area and dining table, Separate cabin for crew

## **EQUIPMENTS**

LCD TV in salon and Master cabin, Sound system, Wifi Internet (Turkish waters), Service boat&engine, Washing machine, Dishwasher, Ice machine, Coffee machine, Deep freezer, Canoe, Paddleboard, Backgammon & Playing cards.