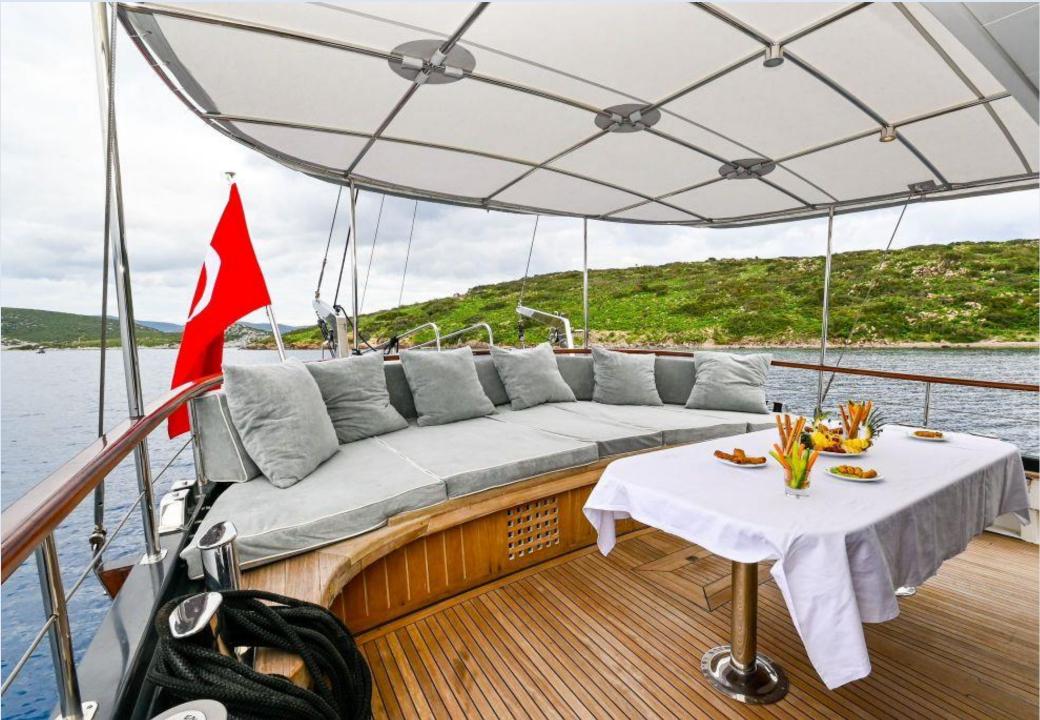

## ACCOMMODATION

Air-conditioned 1 Master, 1 Double and 1 Twin bed cabins with showers and toilets. Dining table and seating group in salon, Front deck sitting area and sunbathing mattresses, Aft deck sitting area and dining table, Separate cabin for crew