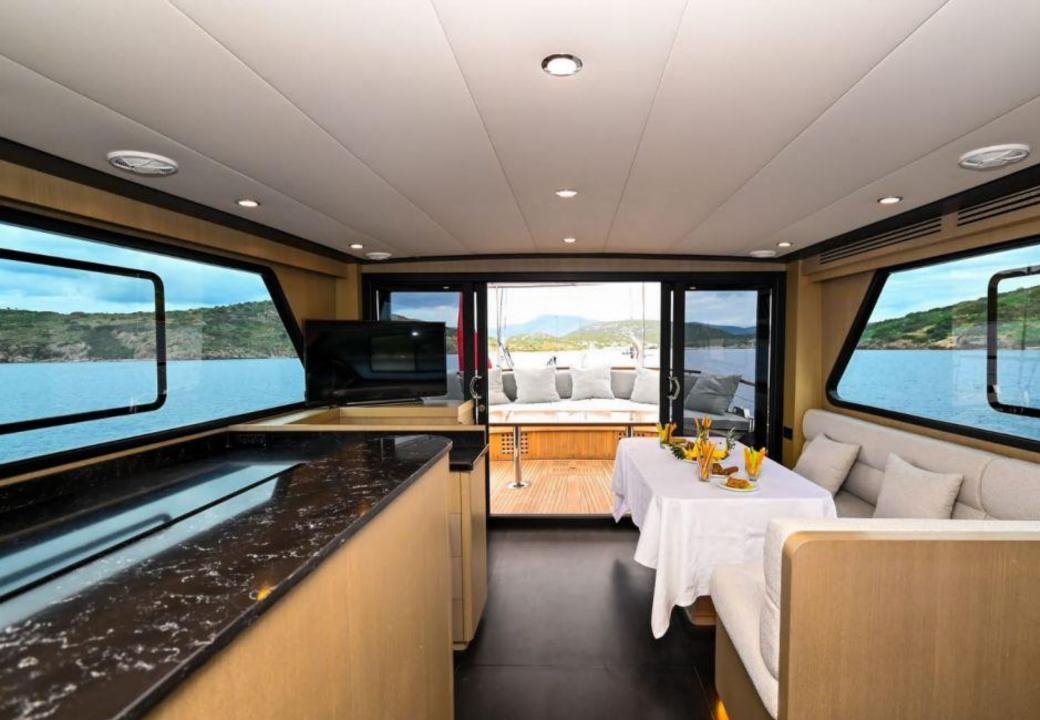

## ACCOMMODATION

Air-conditioned 1 Master, 1 Double and 1 Twin bed cabins with showers and toilets. Dining table and seating group in salon, Front deck sitting area and sunbathing mattresses, Aft deck sitting area and dining table, Separate cabin for crew

## **EQUIPMENTS**

LCD TV in salon and Master cabin, Sound system, Wifi Internet (Turkish waters), Service boat&engine, Washing machine, Dishwasher, Ice machine, Coffee machine, Deep freezer, Canoe, Paddleboard, Backgammon & Playing cards.