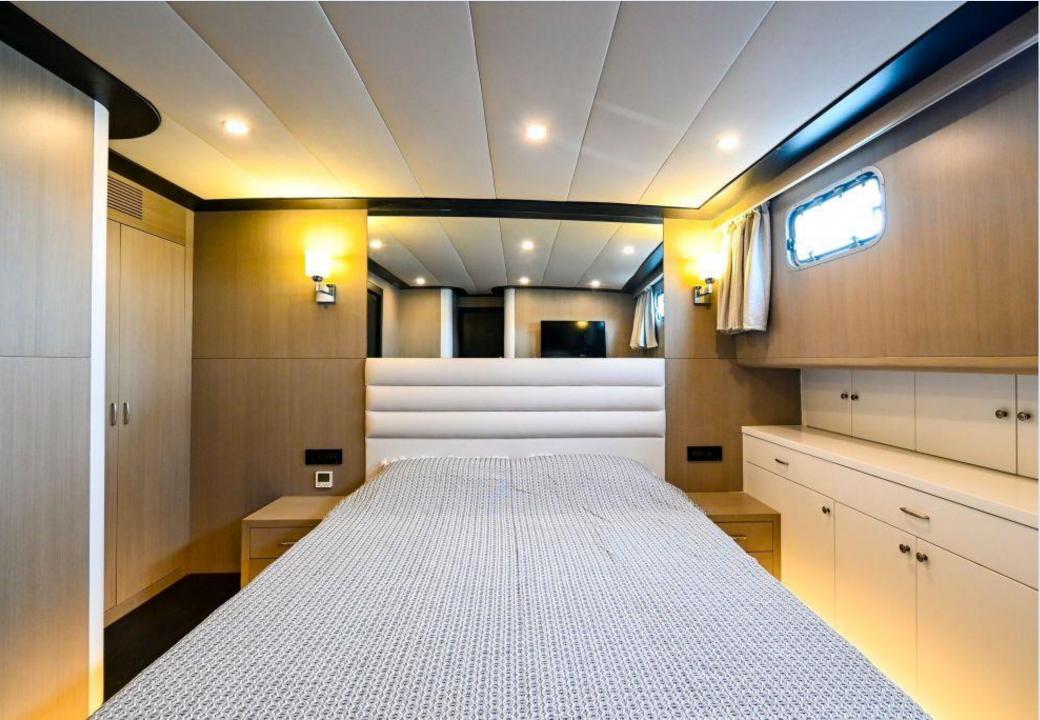

## ACCOMMODATION

Air-conditioned 1 Master, 1 Double and 1 Twin bed cabins with showers and toilets. Dining table and seating group in salon, Front deck sitting area and sunbathing mattresses, Aft deck sitting area and dining table, Separate cabin for crew