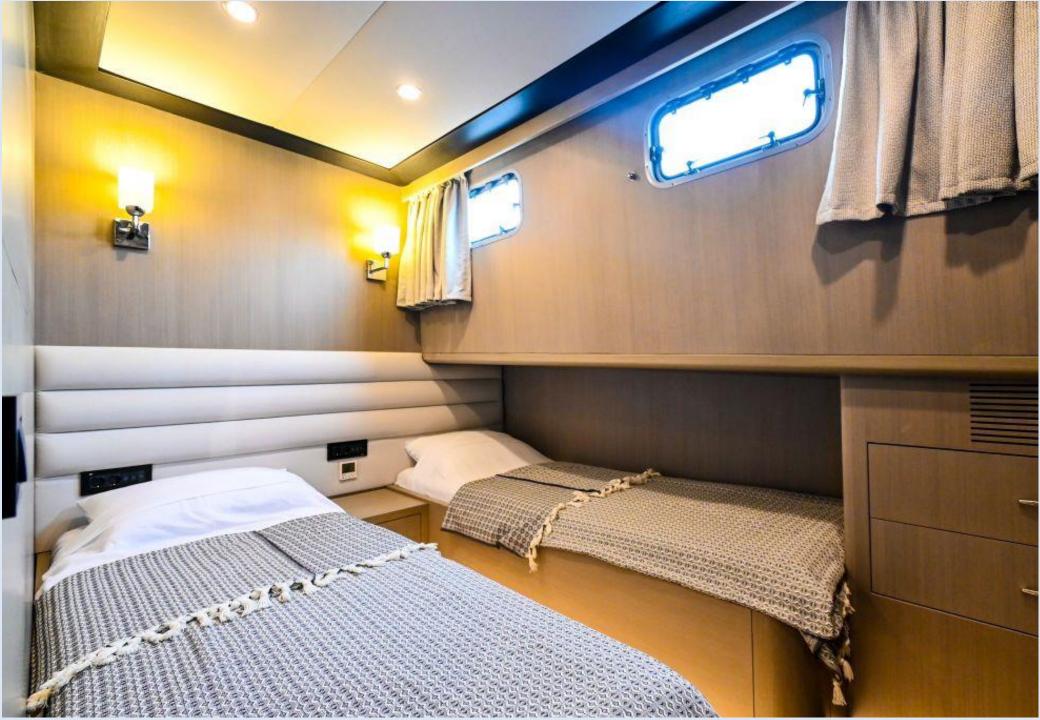

## ACCOMMODATION

Air-conditioned 1 Master, 1 Double and 1 Twin bed cabins with showers and toilets. Dining table and seating group in salon, Front deck sitting area and sunbathing mattresses, Aft deck sitting area and dining table, Separate cabin for crew