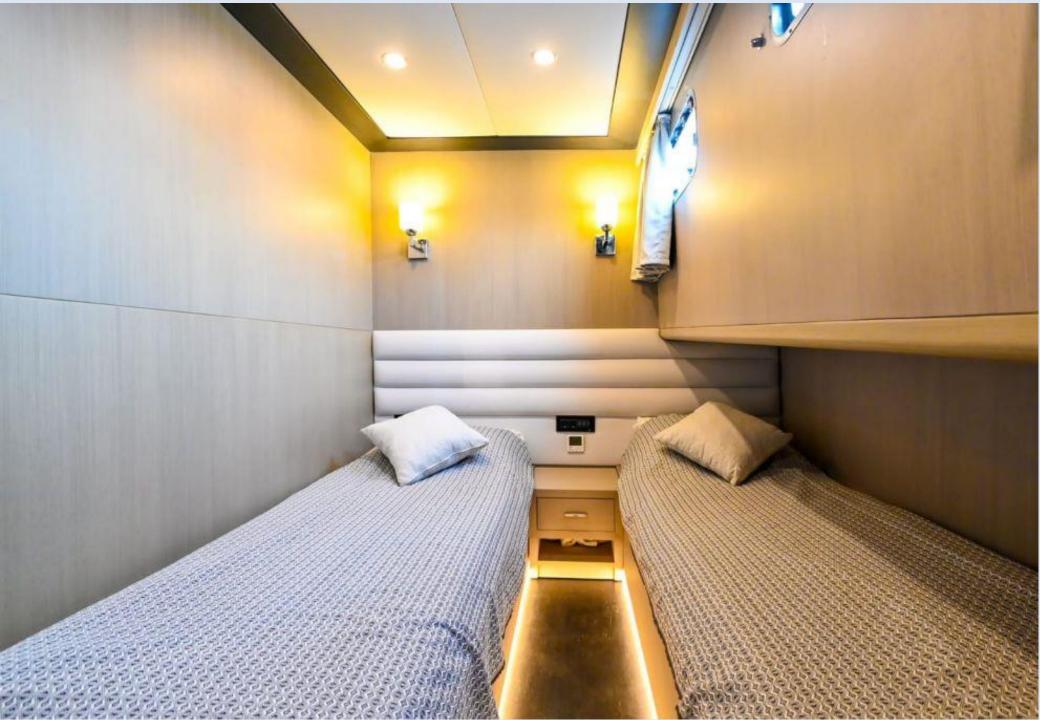

## ACCOMMODATION

Air-conditioned 1 Master, 1 Double and 1 Twin bed cabins with showers and toilets. Dining table and seating group in salon, Front deck sitting area and sunbathing mattresses, Aft deck sitting area and dining table, Separate cabin for crew