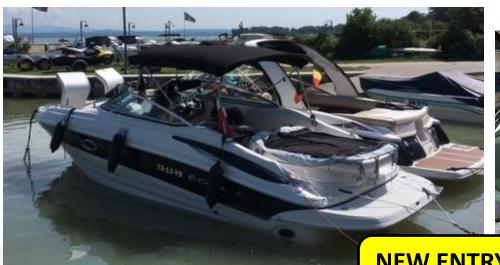

## CROWNLINE 265 SS Bowrider – with license

NEW ENTRY 2022 !!

**General Data** 

Shipyard and model: CROWNLINE 265 SS Bowrider

 Length:
 8,10 mt

 Beam:
 2,59 mt

 Year:
 2011

Engine: Mercruiser MAG MPI Bravo III - 300 Hp

Load of people: 14 people

Sporty Bowrider by Crownline with large bow settees, chaise longues and spacious aft sundeck, thanks to its generous cockpit settees accommodates up to 14 PEOPLE. It is further equipped with refrigerator, cockpit table, separate toilet room in console, bow thruster and radio/stereo with speakers to make your cruising day on the Gardalake an unforgettable experience!