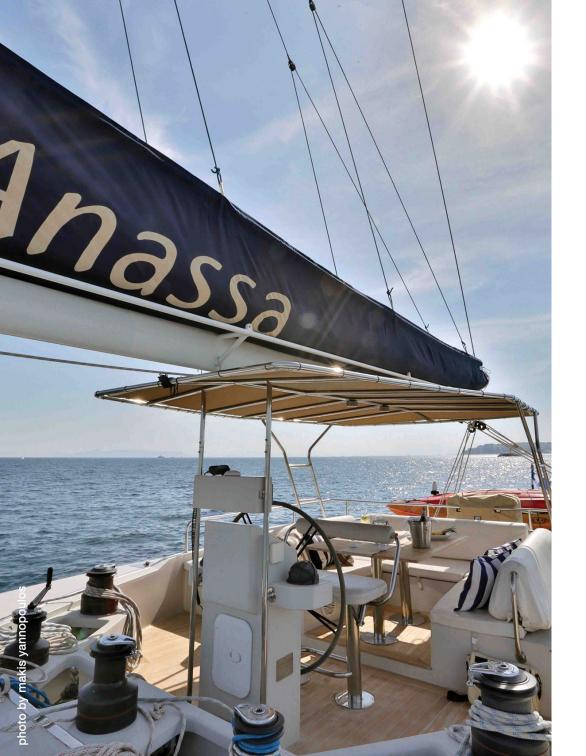

Spacious teak deck

Q

Spacious flybridge with sun mattresses

The main salon has an elegant dining area, is fully air-conditioned and equipped with wide screen LCD TV, BOSE Home Cinema and DVD Player .

All cabins have en suite facilities, air-conditioning and are equipped with LCD TV, DVD, Radio, CD Player.

Key points: Fully air-conditioned Generator Water maker Full teak deck Under water lights Wi-fi Wide Screen LCD TV in salon BOSE home cinema and DVD player in Salon LCD TV – DVD/Radio/CD player in each cabin *En suite facilities* 