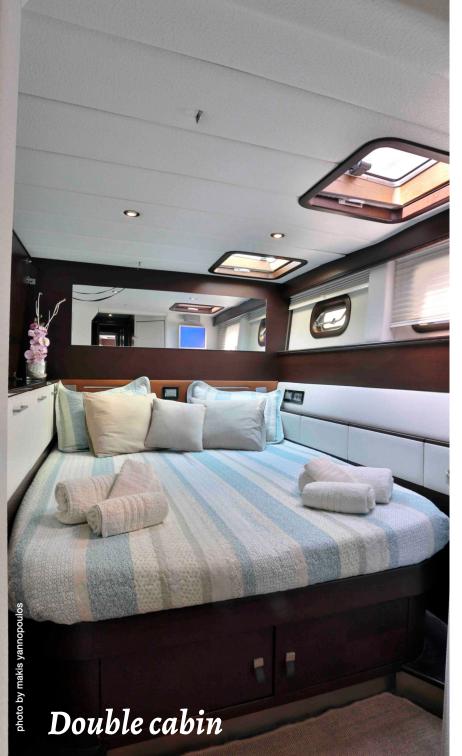

Spacious teak deck

Q

Spacious flybridge with sun mattresses

The main salon has an elegant dining area, is fully air-conditioned and equipped with wide screen LCD TV, BOSE Home Cinema and DVD Player .

All cabins have en suite facilities, air-conditioning and are equipped with LCD TV, DVD, Radio, CD Player.

 Cabin configuration: 4 double cabins with en suite facilities. The 2 aft cabins have additional Pullman bed. 1 cabin with bunk beds and separate bathroom
Bed configuration: 2 queen plus additional pullman bed, 2 double, 2 single bunk
Crew: 3 (Captain, Mechanic, Cook/ Stewardess)