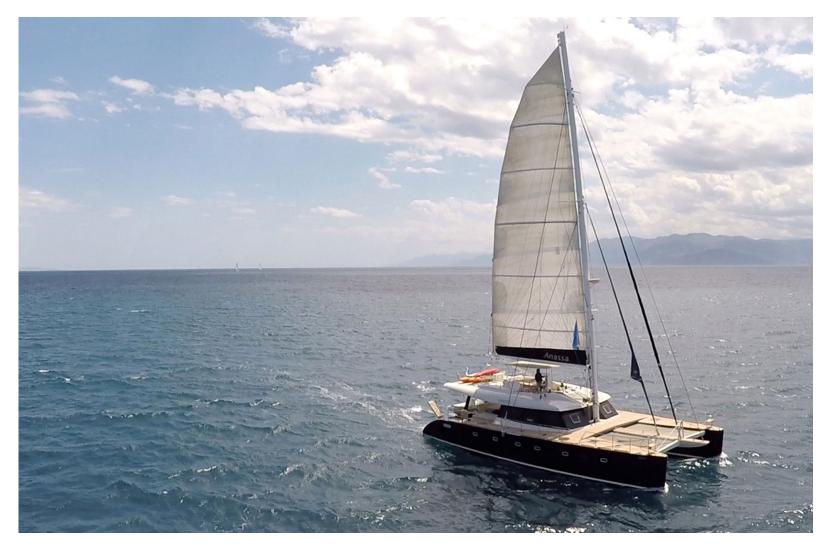

Specifications: Length overal: 18.90 m. Builder: Sunreef Year build/ Refitted: 2007/2019/2022 Engines: 2 x 100 hp Cruising speed: 8 Knots Maximum speed: 10 Knots

Accommodation: Number of guests: 10 Number of cabins: 5 Berths: 10