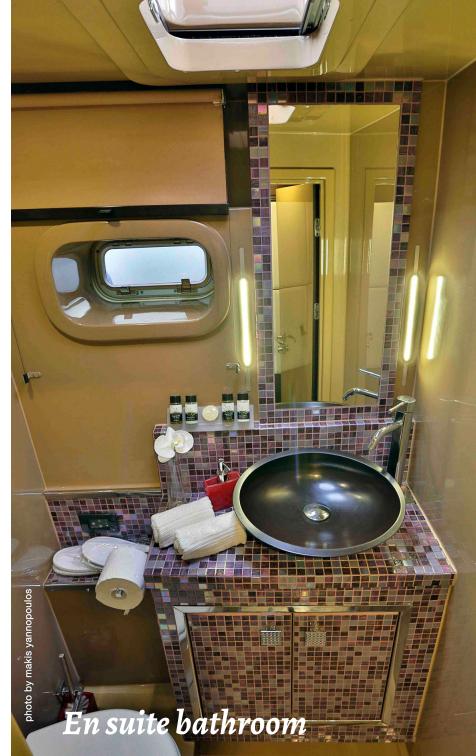

Spacious teak deck

Q

Spacious flybridge with sun mattresses

The main salon has an elegant dining area, is fully air-conditioned and equipped with wide screen LCD TV, BOSE Home Cinema and DVD Player .

All cabins have en suite facilities, air-conditioning and are equipped with LCD TV, DVD, Radio, CD Player.

 Cabin configuration: 4 double cabins with en suite facilities. The 2 aft cabins have additional Pullman bed. 1 cabin with bunk beds and separate bathroom
Bed configuration: 2 queen plus additional pullman bed, 2 double, 2 single bunk
Crew: 3 (Captain, Mechanic, Cook/ Stewardess)