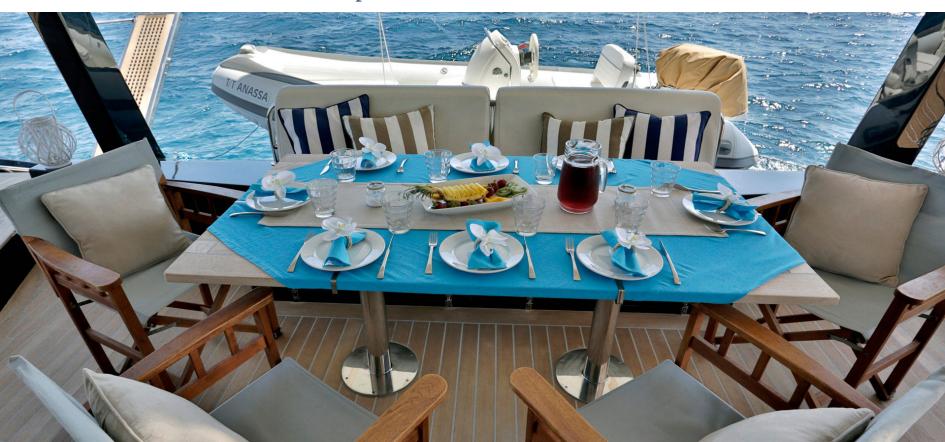

Spacious teak deck

Q

Spacious flybridge with sun mattresses

The main salon has an elegant dining area, is fully air-conditioned and equipped with wide screen LCD TV, BOSE Home Cinema and DVD Player .

All cabins have en suite facilities, air-conditioning and are equipped with LCD TV, DVD, Radio, CD Player.