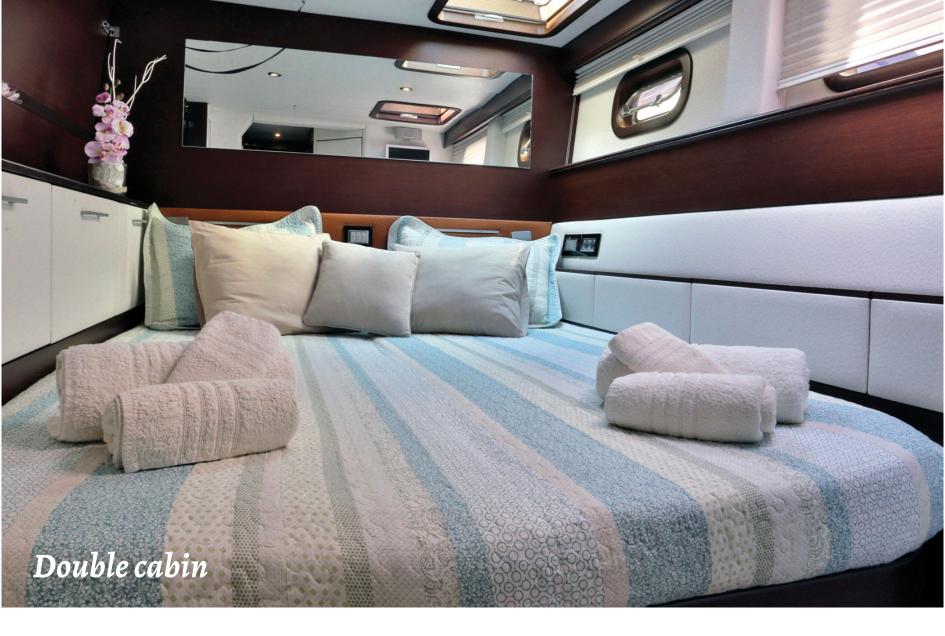

Spacious teak deck

Q

Spacious flybridge with sun mattresses

The main salon has an elegant dining area, is fully air-conditioned and equipped with wide screen LCD TV, BOSE Home Cinema and DVD Player .

All cabins have en suite facilities, air-conditioning and are equipped with LCD TV, DVD, Radio, CD Player.

 Cabin configuration: 4 double cabins with en suite facilities. The 2 aft cabins have additional Pullman bed. 1 cabin with bunk beds and separate bathroom
Bed configuration: 2 queen plus additional pullman bed, 2 double, 2 single bunk
Crew: 3 (Captain, Mechanic, Cook/ Stewardess)