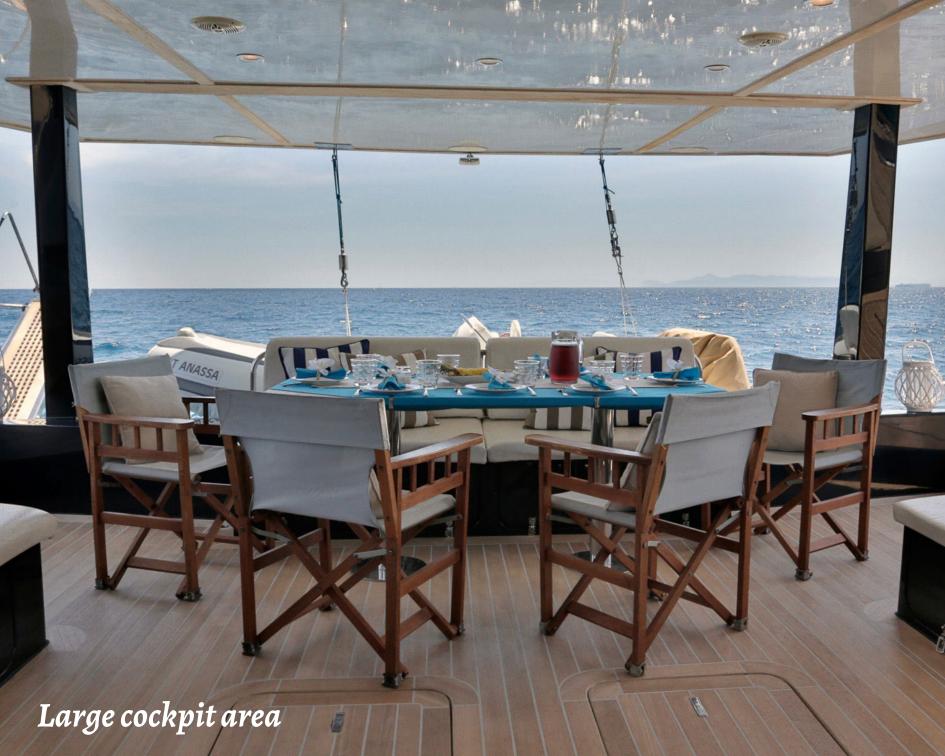

Spacious teak deck

Q

Spacious flybridge with sun mattresses

The main salon has an elegant dining area, is fully air-conditioned and equipped with wide screen LCD TV, BOSE Home Cinema and DVD Player .

All cabins have en suite facilities, air-conditioning and are equipped with LCD TV, DVD, Radio, CD Player.