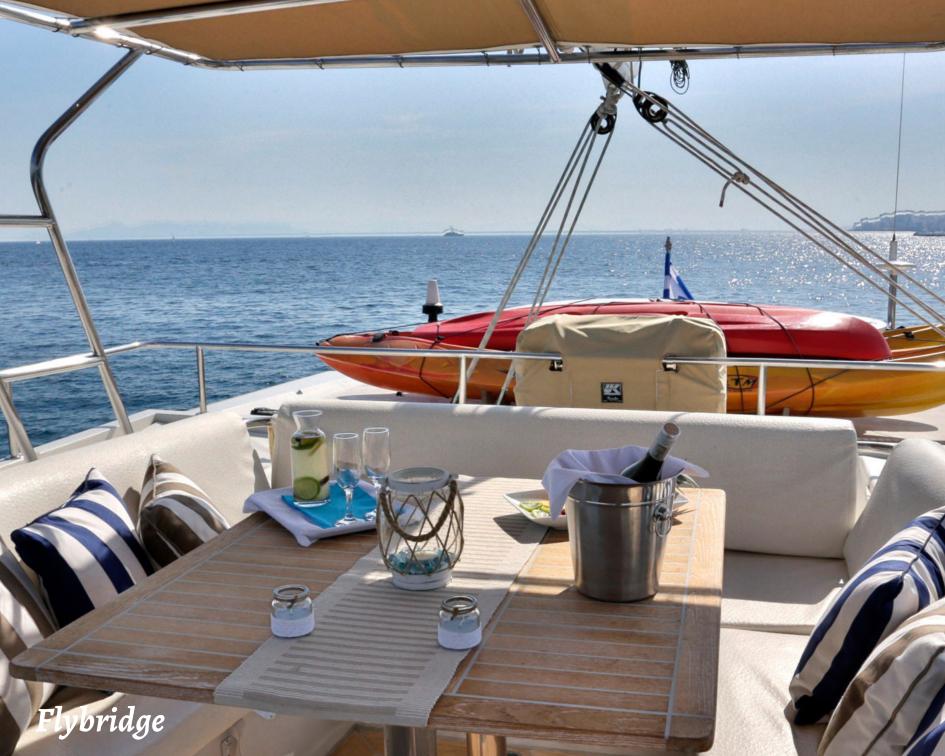

Spacious teak deck

Q

Spacious flybridge with sun mattresses

The main salon has an elegant dining area, is fully air-conditioned and equipped with wide screen LCD TV, BOSE Home Cinema and DVD Player .

All cabins have en suite facilities, air-conditioning and are equipped with LCD TV, DVD, Radio, CD Player.