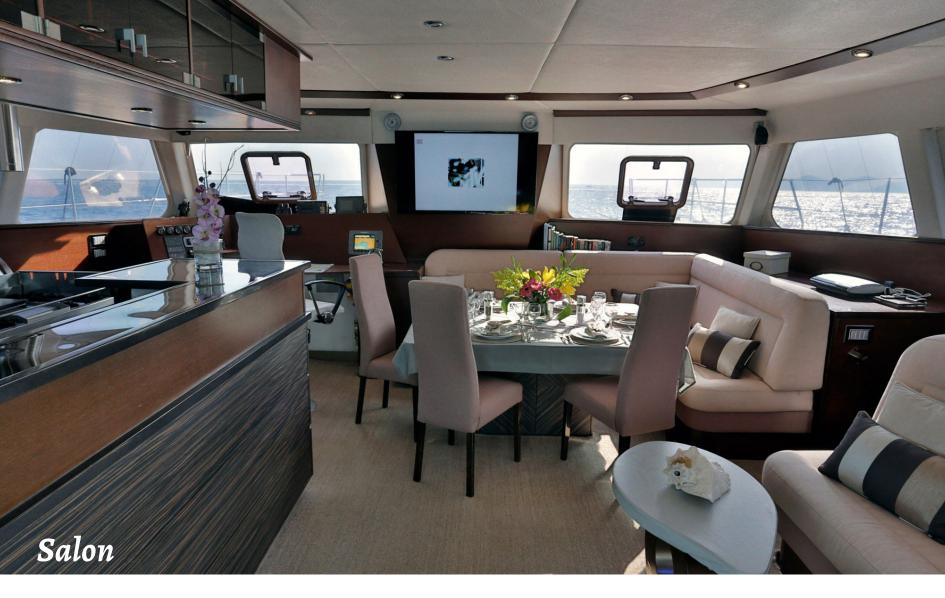

Spacious teak deck

Q

Spacious flybridge with sun mattresses

The main salon has an elegant dining area, is fully air-conditioned and equipped with wide screen LCD TV, BOSE Home Cinema and DVD Player .

All cabins have en suite facilities, air-conditioning and are equipped with LCD TV, DVD, Radio, CD Player.