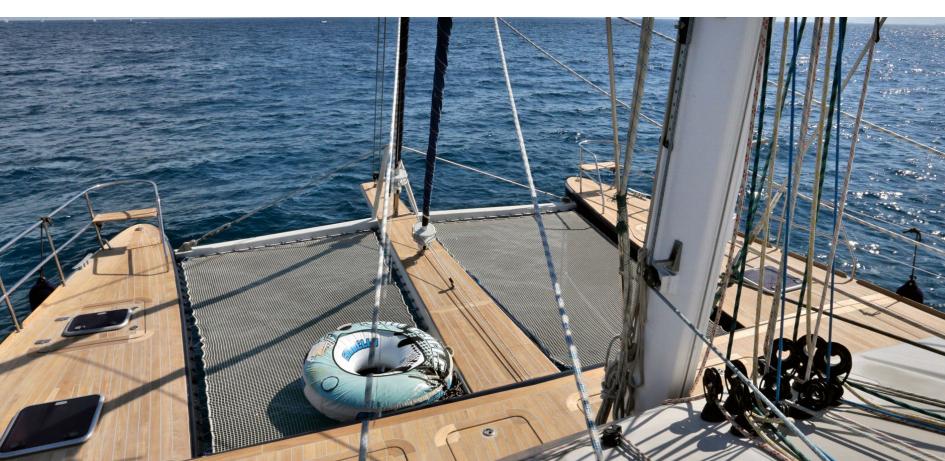

Key points: Fully air-conditioned Generator Water maker Full teak deck Under water lights Wi-fi Wide Screen LCD TV in salon BOSE home cinema and DVD player in Salon LCD TV – DVD/Radio/CD player in each cabin *En suite facilities* 