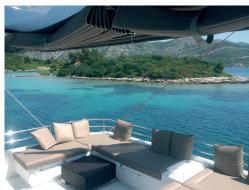

Icemaker, wine cooler microwave, watermaker

cockpit shower cockpit upholstery

Radio/CD/MP3, DVD-Player

LCD-TV 32"

bimini, sprayhood

hot water maker, electric WC water ski dinghy 50 HP hydraul. swim platform air conditioning, heating