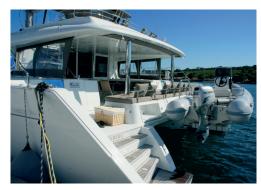

### **EQUIPMENT**

furling main sail, furling genoa

furling staysail depth sounder, sumlog

compass, GPS, VHF chart plotters saloon / flybridge

radar, wind indicator, autopilot electric winches, electric windlass 3 electric refrigerators on salon

Icemaker, wine cooler microwave, watermaker

cockpit shower cockpit upholstery

Radio/CD/MP3, DVD-Player

LCD-TV 32"

bimini, sprayhood

hot water maker, electric WC water ski dinghy 50 HP hydraul. swim platform air conditioning, heating