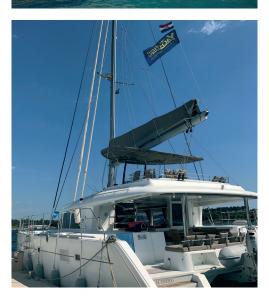

### **EQUIPMENT**

furling main sail, furling genoa

furling staysail depth sounder, sumlog

compass, GPS, VHF chart plotters saloon / flybridge

radar, wind indicator, autopilot electric winches, electric windlass 3 electric refrigerators on salon

Icemaker, wine cooler microwave, watermaker

cockpit shower cockpit upholstery

Radio/CD/MP3, DVD-Player

LCD-TV 32"

bimini, sprayhood

hot water maker, electric WC water ski dinghy 50 HP hydraul. swim platform air conditioning, heating