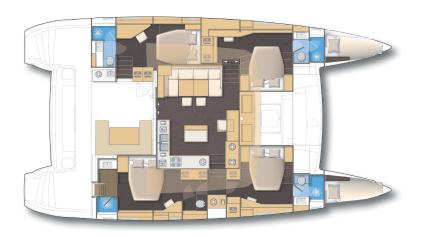

## **ACCOMODATION**

Number of cabins: 4

Cabin configuration: 4 Double

Number of guests: 8