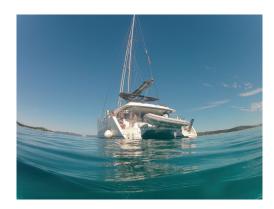

# S/C Lagoon 560 "Iceberg"

# **SPECIFICATIONS**

Length: 17.07 metres (56')

Beam: 9.44 metres Draft: 1.20 metres Number of crew: 2 Built: 2011 Builder: Lagoon Naval architect:

Flag: Croatia

Hull construction: GRP Hull configuration: Multi hull Engines: Yanmar 2 x 110