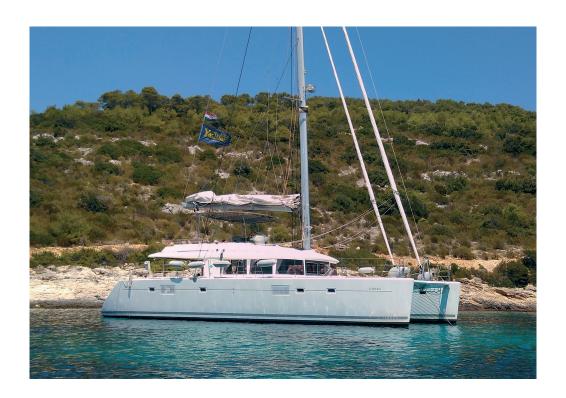

# S/C Lagoon 560 "Iceberg"

# **SPECIFICATIONS**

Length: 17.07 metres (56')

Beam: 9.44 metres Draft: 1.20 metres Number of crew: 2 Built: 2011 Builder: Lagoon Naval architect:

Flag: Croatia

Hull construction: GRP Hull configuration: Multi hull Engines: Yanmar 2 x 110