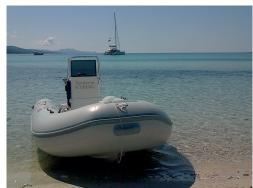

Icemaker, wine cooler microwave, watermaker

cockpit shower cockpit upholstery

Radio/CD/MP3, DVD-Player

LCD-TV 32"

bimini, sprayhood

hot water maker, electric WC water ski dinghy 50 HP hydraul. swim platform air conditioning, heating