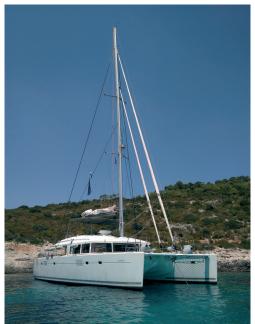

# S/C Lagoon 560 "Iceberg"

# **SPECIFICATIONS**

Length: 17.07 metres (56')

Beam: 9.44 metres Draft: 1.20 metres Number of crew: 2 Built: 2011 Builder: Lagoon Naval architect:

Flag: Croatia

Hull construction: GRP Hull configuration: Multi hull Engines: Yanmar 2 x 110

Fuel: 1300 Litres Water: 960 Litres Cruising speed: 8

Fuel consumption: 15 Litres/Hr

## **ACCOMODATION**

Number of cabins: 4

Cabin configuration: 4 Double

Number of guests: 8