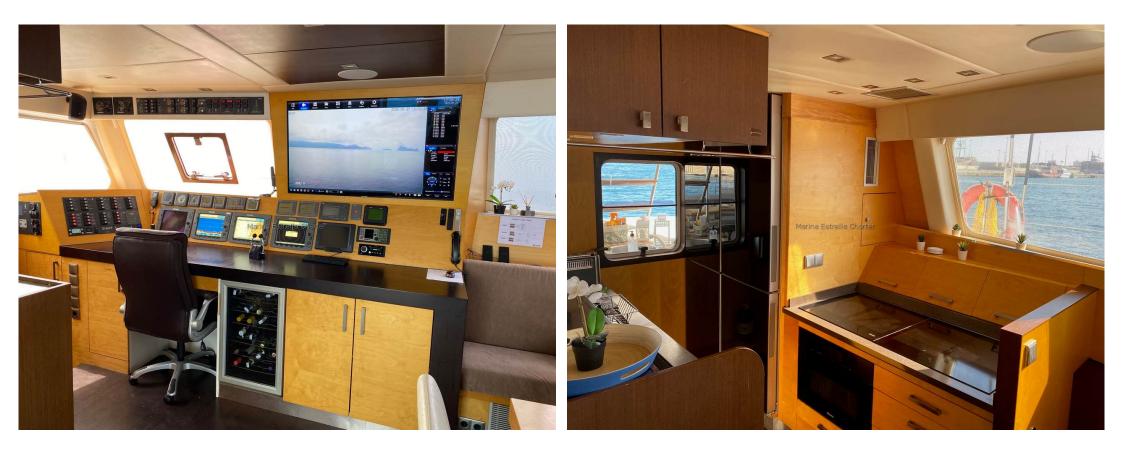

Cabins: 4

**Double Cabins: 5** 

**Twinbed Cabins: 0** 

Baths: 4

Crew Area: 3

Ibiza

lbiza

Stunning catamaran equipped with all the comforts to accommodate groups of up to ten guests. Large flybridge with dining table and solarium with sun cushions. On the front deck, large spaces available for sunbathing and fun in the nets and solarium. The cockpit, of great amplitude, has an additional solarium and a dining table to enjoy al fresco dinners. Interior in minimalist style, with wenge woods. Very comfortable and plenty of light. Full kitchen with dishwasher, induction cooker, plenty of space in fridge and freezer, washer/dryer, all appliances. Air con,