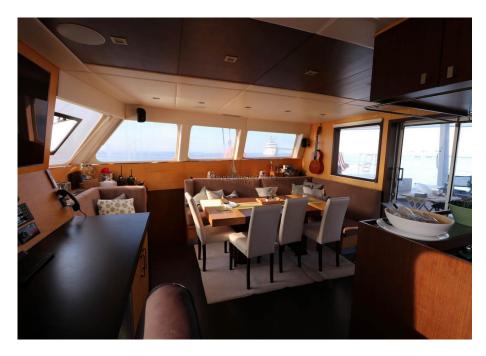

Cabins: 4

**Double Cabins: 5** 

**Twinbed Cabins: 0** 

Baths: 4

Crew Area: 3

Ibiza

lbiza

Stunning catamaran equipped with all the comforts to accommodate groups of up to ten guests. Large flybridge with dining table and solarium with sun cushions. On the front deck, large spaces available for sunbathing and fun in the nets and solarium. The cockpit, of great amplitude, has an additional solarium and a dining table to enjoy al fresco dinners. Interior in minimalist style, with wenge woods. Very comfortable and plenty of light. Full kitchen with dishwasher, induction cooker, plenty of space in fridge and freezer, washer/dryer, all appliances. Air con,