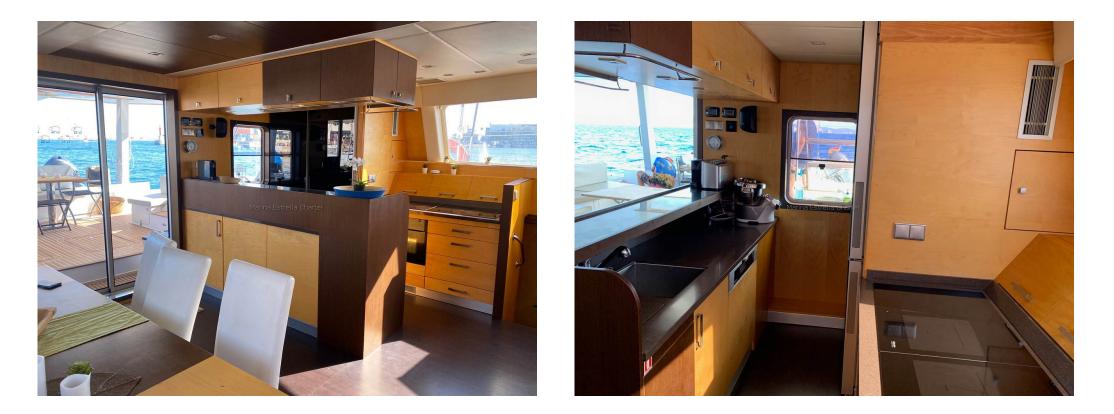

Cabins: 4

**Double Cabins: 5** 

**Twinbed Cabins: 0** 

Baths: 4

Crew Area: 3

Ibiza

lbiza

Stunning catamaran equipped with all the comforts to accommodate groups of up to ten guests. Large flybridge with dining table and solarium with sun cushions. On the front deck, large spaces available for sunbathing and fun in the nets and solarium. The cockpit, of great amplitude, has an additional solarium and a dining table to enjoy al fresco dinners. Interior in minimalist style, with wenge woods. Very comfortable and plenty of light. Full kitchen with dishwasher, induction cooker, plenty of space in fridge and freezer, washer/dryer, all appliances. Air con,