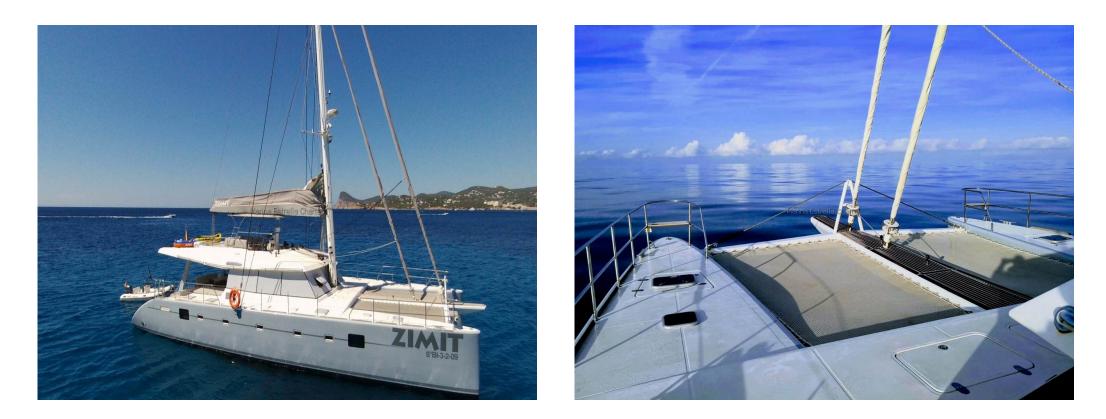

Cabins: 4

**Double Cabins: 5** 

**Twinbed Cabins: 0** 

Baths: 4

Crew Area: 3

Ibiza

lbiza

Stunning catamaran equipped with all the comforts to accommodate groups of up to ten guests. Large flybridge with dining table and solarium with sun cushions. On the front deck, large spaces available for sunbathing and fun in the nets and solarium. The cockpit, of great amplitude, has an additional solarium and a dining table to enjoy al fresco dinners. Interior in minimalist style, with wenge woods. Very comfortable and plenty of light. Full kitchen with dishwasher, induction cooker, plenty of space in fridge and freezer, washer/dryer, all appliances. Air con,