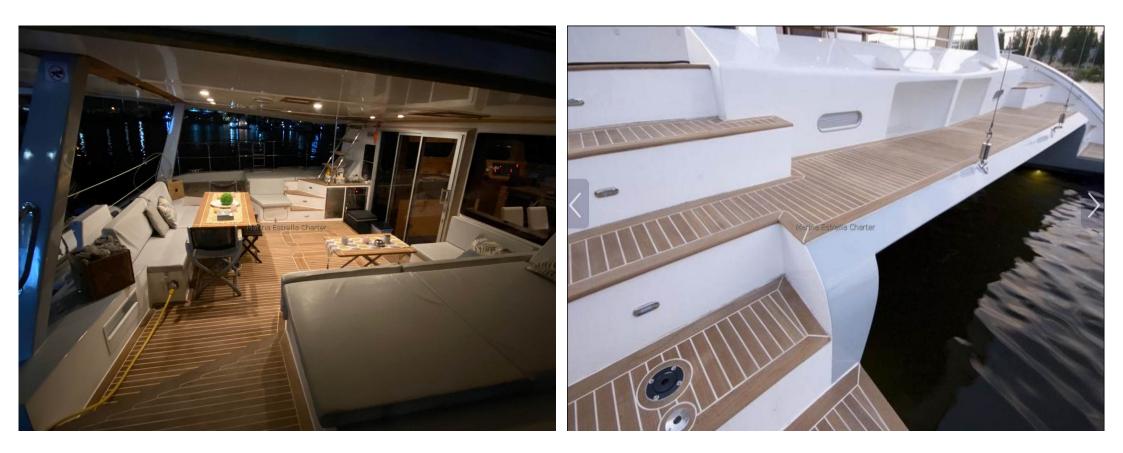

Cabins: 4

**Double Cabins: 5** 

**Twinbed Cabins: 0** 

Baths: 4

Crew Area: 3

Ibiza

lbiza

Stunning catamaran equipped with all the comforts to accommodate groups of up to ten guests. Large flybridge with dining table and solarium with sun cushions. On the front deck, large spaces available for sunbathing and fun in the nets and solarium. The cockpit, of great amplitude, has an additional solarium and a dining table to enjoy al fresco dinners. Interior in minimalist style, with wenge woods. Very comfortable and plenty of light. Full kitchen with dishwasher, induction cooker, plenty of space in fridge and freezer, washer/dryer, all appliances. Air con,