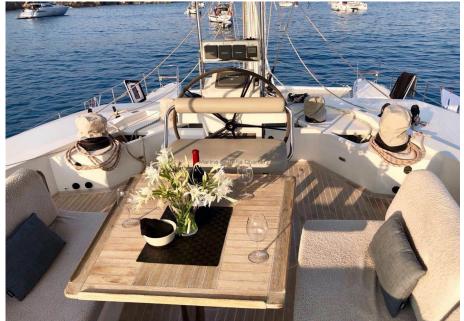

Cabins: 4

**Double Cabins: 5** 

**Twinbed Cabins: 0** 

Baths: 4

Crew Area: 3

Ibiza

lbiza

Stunning catamaran equipped with all the comforts to accommodate groups of up to ten guests. Large flybridge with dining table and solarium with sun cushions. On the front deck, large spaces available for sunbathing and fun in the nets and solarium. The cockpit, of great amplitude, has an additional solarium and a dining table to enjoy al fresco dinners. Interior in minimalist style, with wenge woods. Very comfortable and plenty of light. Full kitchen with dishwasher, induction cooker, plenty of space in fridge and freezer, washer/dryer, all appliances. Air con,