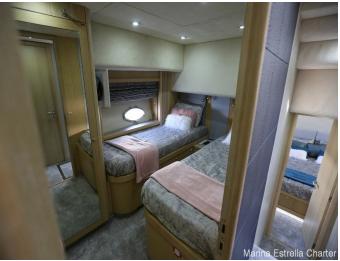

#### **ACCOMMODATIONS:**

| Guests:               | 8 night - 9 day | Cabins w/twin beds: | 2 |
|-----------------------|-----------------|---------------------|---|
| Cabins:               | 4               | Baths:              | 4 |
| Cabins w/double beds: | 2               | Crew Area:          | 2 |

### **EQUIPMENT:**

Balck Zen, available for rent in Palma de Mallorca was fully refitted in 2018. Her white hull offers a really nice esthetic. She offers a sunbed in bow, another one in stern, teak bathing platform, saloon at the same level as cockpit with easy access. Four double cabins, master cabin full beam with ensuite bathroom, VIP cabin, bunk cabin and twin beds cabin. Of course equipped with air conditioning, generator, water maker, Satellite TV, bummini sun awning, Sunbed cushions.. Water toys: Jet Tender Williams 325, SUP Paddle, Towable, Anti Jelly Fish Pool and Sno,