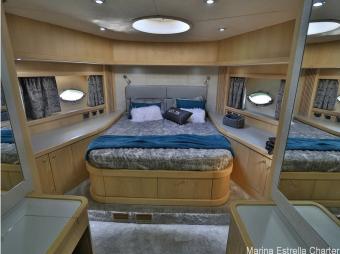

#### **ACCOMMODATIONS:**

| Guests:               | 8 night - 9 day | Cabins w/twin beds: | 2 |
|-----------------------|-----------------|---------------------|---|
| Cabins:               | 4               | Baths:              | 4 |
| Cabins w/double beds: | 2               | Crew Area:          | 2 |

### **EQUIPMENT:**

Balck Zen, available for rent in Palma de Mallorca was fully refitted in 2018. Her white hull offers a really nice esthetic. She offers a sunbed in bow, another one in stern, teak bathing platform, saloon at the same level as cockpit with easy access. Four double cabins, master cabin full beam with ensuite bathroom, VIP cabin, bunk cabin and twin beds cabin. Of course equipped with air conditioning, generator, water maker, Satellite TV, bummini sun awning, Sunbed cushions.. Water toys: Jet Tender Williams 325, SUP Paddle, Towable, Anti Jelly Fish Pool and Sno,