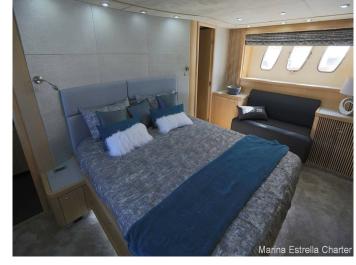

#### **ACCOMMODATIONS:**

| Guests:               | 8 night - 9 day | Cabins w/twin beds: | 2 |
|-----------------------|-----------------|---------------------|---|
| Cabins:               | 4               | Baths:              | 4 |
| Cabins w/double beds: | 2               | Crew Area:          | 2 |

### **EQUIPMENT:**

Balck Zen, available for rent in Palma de Mallorca was fully refitted in 2018. Her white hull offers a really nice esthetic. She offers a sunbed in bow, another one in stern, teak bathing platform, saloon at the same level as cockpit with easy access. Four double cabins, master cabin full beam with ensuite bathroom, VIP cabin, bunk cabin and twin beds cabin. Of course equipped with air conditioning, generator, water maker, Satellite TV, bummini sun awning, Sunbed cushions.. Water toys: Jet Tender Williams 325, SUP Paddle, Towable, Anti Jelly Fish Pool and Sno,