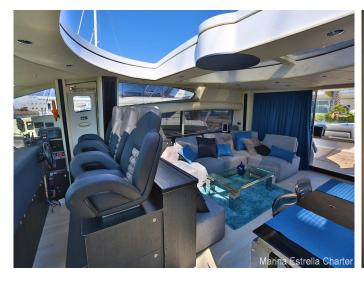

### **EQUIPMENT:**

Balck Zen, available for rent in Palma de Mallorca was fully refitted in 2018. Her white hull offers a really nice esthetic. She offers a sunbed in bow, another one in stern, teak bathing platform, saloon at the same level as cockpit with easy access. Four double cabins, master cabin full beam with ensuite bathroom, VIP cabin, bunk cabin and twin beds cabin. Of course equipped with air conditioning, generator, water maker, Satellite TV, bummini sun awning, Sunbed cushions.. Water toys: Jet Tender Williams 325, SUP Paddle, Towable, Anti Jelly Fish Pool and Sno,