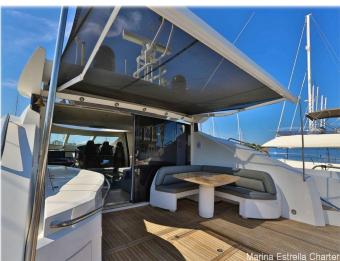

### **EQUIPMENT:**

Balck Zen, available for rent in Palma de Mallorca was fully refitted in 2018. Her white hull offers a really nice esthetic. She offers a sunbed in bow, another one in stern, teak bathing platform, saloon at the same level as cockpit with easy access. Four double cabins, master cabin full beam with ensuite bathroom, VIP cabin, bunk cabin and twin beds cabin. Of course equipped with air conditioning, generator, water maker, Satellite TV, bummini sun awning, Sunbed cushions.. Water toys: Jet Tender Williams 325, SUP Paddle, Towable, Anti Jelly Fish Pool and Sno,