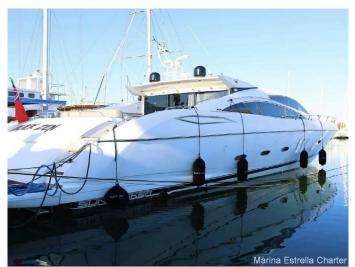

#### **TECHNICAL DATA**

 Lenght:
 24.97 mts

 Beam:
 6 mts

 Draft:
 1.72mts

 Engine:
 2 X 1799 hp 

Year: 2.007 Refit: 2.018

Predator 82 is a classic yacht charter in Balearics thanks to her high performance, modern and agressive appearance and a great comfort and spaces. Fully refitted in 2018. Accommodates up to eight guests in four double cabins. Crew: 2

### **EQUIPMENT:**

Balck Zen, available for rent in Palma de Mallorca was fully refitted in 2018. Her white hull offers a really nice esthetic. She offers a sunbed in bow, another one in stern, teak bathing platform, saloon at the same level as cockpit with easy access. Four double cabins, master cabin full beam with ensuite bathroom, VIP cabin, bunk cabin and twin beds cabin. Of course equipped with air conditioning, generator, water maker, Satellite TV, bummini sun awning, Sunbed cushions.. Water toys: Jet Tender Williams 325, SUP Paddle, Towable, Anti Jelly Fish Pool and Sno,