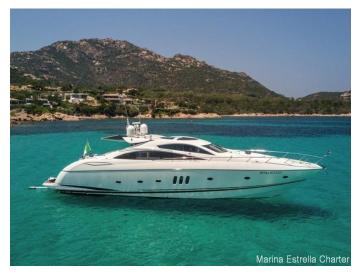

## Sunseeker Predator 82

Club de Mar

#### **TECHNICAL DATA**

 Lenght:
 24.97 mts

 Beam:
 6 mts

 Draft:
 1.72mts

 Engine:
 2 X 1799 hp 

Year: 2.007 Refit: 2.018

Predator 82 is a classic yacht charter in Balearics thanks to her high performance, modern and agressive appearance and a great comfort and spaces. Fully refitted in 2018. Accommodates up to eight guests in four double cabins. Crew: 2

### **EQUIPMENT:**

Balck Zen, available for rent in Palma de Mallorca was fully refitted in 2018. Her white hull offers a really nice esthetic. She offers a sunbed in bow, another one in stern, teak bathing platform, saloon at the same level as cockpit with easy access. Four double cabins, master cabin full beam with ensuite bathroom, VIP cabin, bunk cabin and twin beds cabin. Of course equipped with air conditioning, generator, water maker, Satellite TV, bummini sun awning, Sunbed cushions.. Water toys: Jet Tender Williams 325, SUP Paddle, Towable, Anti Jelly Fish Pool and Sno,