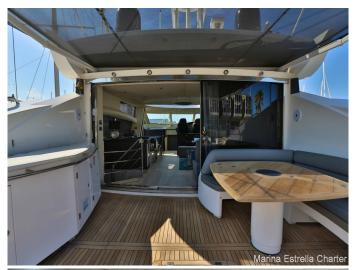

### **EQUIPMENT:**

Balck Zen, available for rent in Palma de Mallorca was fully refitted in 2018. Her white hull offers a really nice esthetic. She offers a sunbed in bow, another one in stern, teak bathing platform, saloon at the same level as cockpit with easy access. Four double cabins, master cabin full beam with ensuite bathroom, VIP cabin, bunk cabin and twin beds cabin. Of course equipped with air conditioning, generator, water maker, Satellite TV, bummini sun awning, Sunbed cushions.. Water toys: Jet Tender Williams 325, SUP Paddle, Towable, Anti Jelly Fish Pool and Sno,