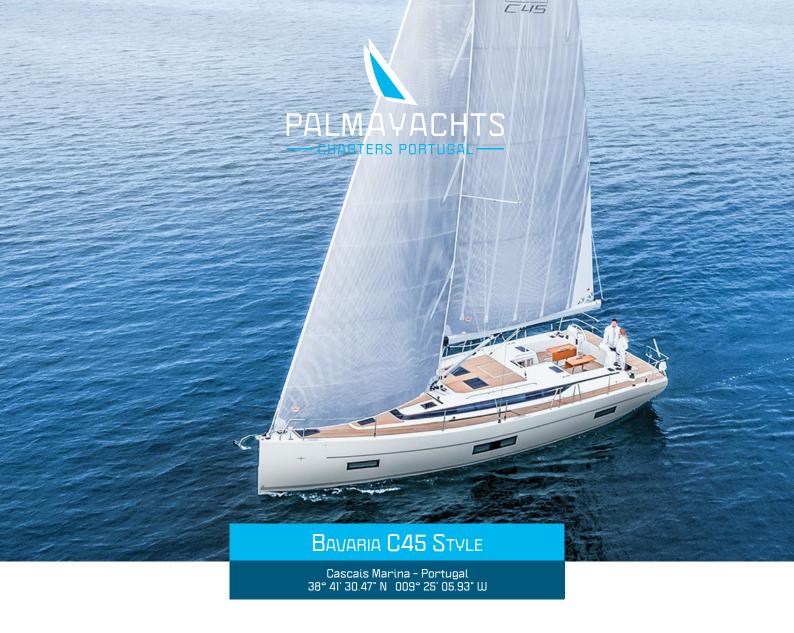

## **SPECIFICATIONS**





## **EQUIPMENT**

VHF, EPIRB, AIS

2 CHARTPLOTTER IN COCKPIT

**T**RIDATA

**A**UTO PILOT

FULL BATTEN MAIN SAIL

SELF TACKING JIB

BATHING PLATFORM

STOVE WITH OVEN

Bow Thruster

REFRIGERATOR WITH FREEZER

KITCHEN APPLIANCES

HOT WATER

Radio CD

Віміні

**S**PRAYHOOD

DINGHY WITH OUTBOARD

**E**LECTRIC WINDLASS

COCKPIT CUSHIONS

 $\mathsf{T}\mathsf{E}\mathsf{A}\mathsf{K}$  on cockpit

4 DOUBLE CABINS

3 wc

MICROWAVE

SECURITY EQUIPMENT

LIFERAFT

Harnesses, flares, Charts and publications local area

The BAVARIA C-Line 45 is a masterpiece in design, engineering and technology. The range was designed for sailors who place high expectations on their yacht. The fast and reliable sailing performance is impressive. Even on long trips, the C-Line models can be s