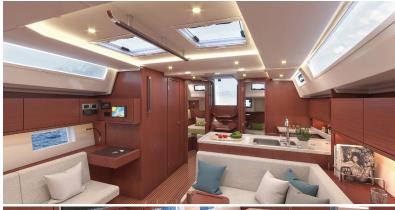

IRB, AIS

2 CHARTPLOTTER IN COCKPIT

**T**RIDATA

**A**UTO PILOT

FULL BATTEN MAIN SAIL

SELF TACKING JIB

BATHING PLATFORM

STOVE WITH OVEN

Bow Thruster

REFRIGERATOR WITH FREEZER

KITCHEN APPLIANCES

HOT WATER

Radio CD

Віміні

**S**PRAYHOOD

DINGHY WITH OUTBOARD

**E**LECTRIC WINDLASS

COCKPIT CUSHIONS

 $\mathsf{T}\mathsf{E}\mathsf{A}\mathsf{K}$  on cockpit

4 DOUBLE CABINS

3 wc

MICROWAVE

SECURITY EQUIPMENT

LIFERAFT

Harnesses, flares, Charts and publications local area

The BAVARIA C-Line 45 is a masterpiece in design, engineering and technology. The range was designed for sailors who place high expectations on their yacht. The fast and reliable sailing performance is impressive. Even on long trips, the C-Line models can be sailed with very small crews or even single-handedly.