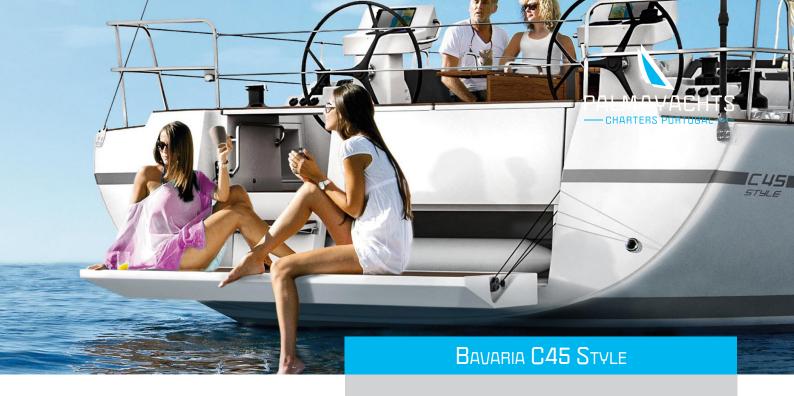

## **SPECIFICATIONS**





## **EQUIPMENT**

VHF, EPIRB, AIS

2 CHARTPLOTTER IN COCKPIT

**T**RIDATA

**A**UTO PILOT

FULL BATTEN MAIN SAIL

SELF TACKING JIB

BATHING PLATFORM

STOVE WITH OVEN

Bow Thruster

REFRIGERATOR WITH FREEZER

KITCHEN APPLIANCES

HOT WATER

Radio CD

Віміні

**S**PRAYHOOD

DINGHY WITH OUTBOARD

**E**LECTRIC WINDLASS

COCKPIT CUSHIONS

 $\mathsf{T}\mathsf{E}\mathsf{A}\mathsf{K}$  on cockpit

4 DOUBLE CABINS

3 wc

MICROWAVE

SECURITY EQUIPMENT

LIFERAFT

Harnesses, flares, Charts and publications local area

The BAVARIA C-Line 45 is a masterpiece in design, engineering and technology. The range was designed for sailors who place high expectations on their yacht. The fast and reliable sailing performance is impressive. Even on long trips, the C-Line models can be sailed with very small crews