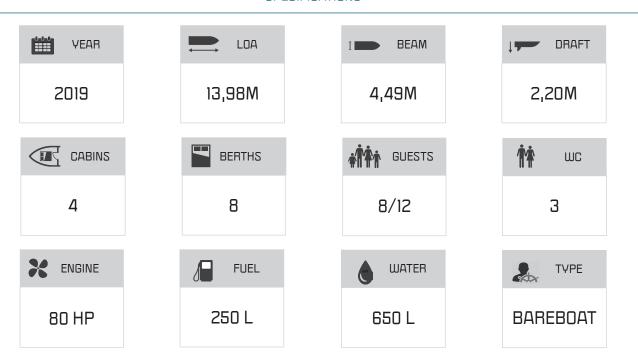

## **SPECIFICATIONS**





## **EQUIPMENT**

VHF, EPIRB, AIS

2 CHARTPLOTTER IN COCKPIT

**T**RIDATA

**A**UTO PILOT

FULL BATTEN MAIN SAIL

SELF TACKING JIB

BATHING PLATFORM

STOVE WITH OVEN

Bow Thruster

REFRIGERATOR WITH FREEZER

KITCHEN APPLIANCES

HOT WATER

Radio CD

Віміні

**S**PRAYHOOD

DINGHY WITH OUTBOARD

**E**LECTRIC WINDLASS

COCKPIT CUSHIONS

 $\mathsf{T}\mathsf{E}\mathsf{A}\mathsf{K}$  on cockpit

4 DOUBLE CABINS

3 wc

MICROWAVE

SECURITY EQUIPMENT

LIFERAFT

Harnesses, flares, Charts and publications local area

The BAVARIA C-Line 45 is a masterpiece in design, engineering and technology. The range was designed for sailors who place high expectations on their yacht. The fast and reliable sailing performance is impressive. Even on long trips, the C-Line models can be sailed with very small cre