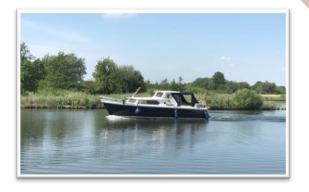

## Haedi

Curtevenne 830 AK/OK 4+2 Sleeping places 8,35 x 2,70 x 0,80m Build in 2004, Vetus M414 33 HP 170L Diesel, 170L Water

The Haedi is a star in the constellation of Auriga. The star is also as Haedus.

The boat Haedi is similar to the Polaris. A yard built Curtevenne 830 AK from the shipyard in 'Kortenhoef'. The Curtevenne model has a fairly clear layout. Despite of the dimensions this ship is a spacious and practical motor yacht with 4 berths and a dining saloon that can also serve as a berth for 2 people. Even fixed bridge heights of 2.50 m. don't present a problem and allow you to find some of the best and quietest moorings in the National Park 'Biesbosch' or in 'Het Groene Hart'. Please note: by booking this ship without any experience, the Skippertraining is obligatory.