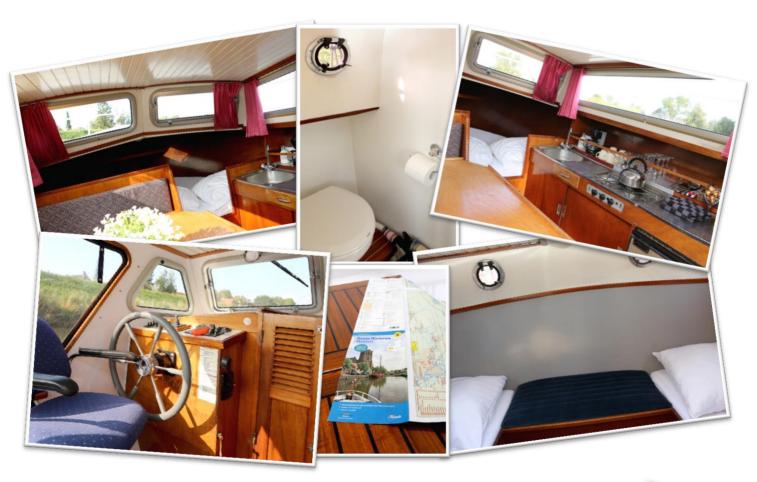

The boat Haedi is similar to the Polaris. A yard built Curtevenne 830 AK from the shipyard in 'Kortenhoef'. The Curtevenne model has a fairly clear layout. Despite of the dimensions this ship is a spacious and practical motor yacht with 4 berths and a dining saloon that can also serve as a berth for 2 people. Even fixed bridge heights of 2.50 m. don't present a problem and allow you to find some of the best and quietest moorings in the National Park 'Biesbosch' or in 'Het Groene Hart'. Please note: by booking this ship without any experience, the Skippertraining is obligatory.