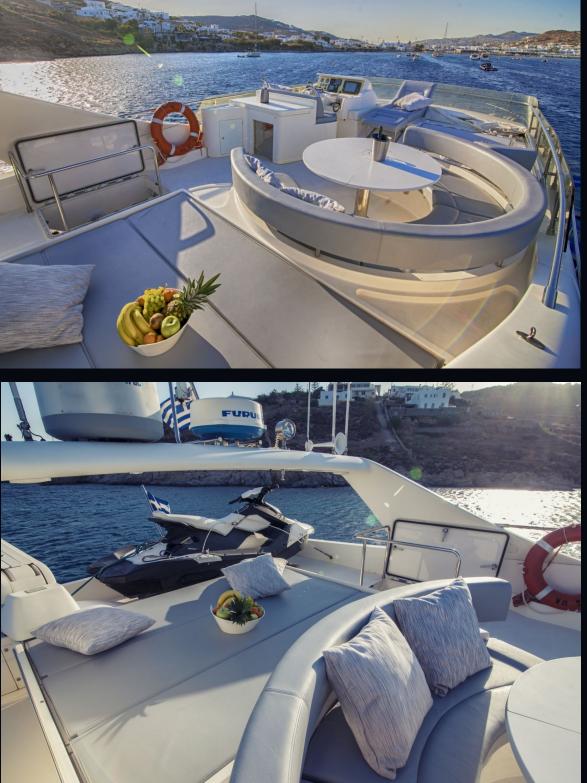

# Outdoor lounge area

#### Deck Facilities & Amenities

Air conditioned throughout Communications / GSM 46 & WiFi /sat TV Front deck sun beds (4 persons) 1 Tender with 40hp outboard eng. Various inflatable toys / water ski / Jet Ski