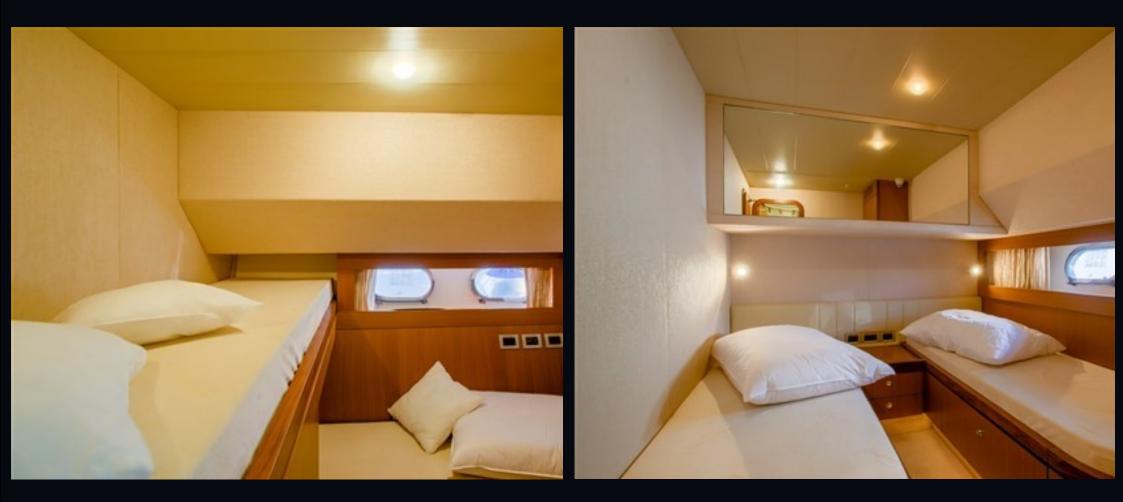

#### SERENE



Parts.

Built 2003 Refit 2013 Length 21.20m Beam 5.63m Draft 1.75m









#### Advanced style for life at sea









# Outdoor lounge area



## Interior Salon



#### MASTER bedroom





#### VIP cabin



#### TWIN cabins





#### Main engines





Cruising speed 24 knots Max. speed 30 knots

#### Specifications

| Built   | 2003 / Refit 2013 |
|---------|-------------------|
| Builder | FERRETTI          |
| Length  | 21.20m            |
| Beam    | 5.63M             |
| Draft   | 1.75m             |

#### Accommodation

- Number of guests Number of cabins
  - 10 4
- Cabin Configuration:
- 1 Master Cabin with separate shower toilet
- 1 VIP Cabin with shower & toilet
- 1Twin Cabin with shower & toilet
- 1 Double Upper-lower beds

#### Engines & Generator

2 X 1180 hp MAN Main engines 2 KOHLER 19 kW / 17 kW Generators 24 knots Cruising Speed

#### Deck Facilities & Amenities

Air conditioned throughout Communications / GSM 46 & WiFi /sat TV Front deck sun beds (4 persons) 1 Tender with 40hp outboard eng. Var