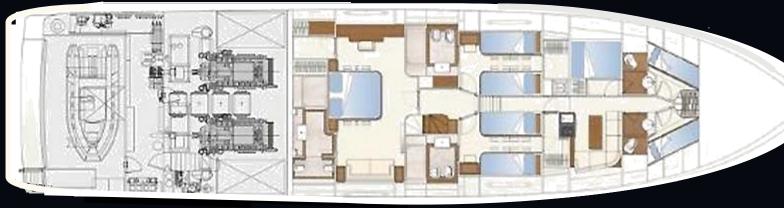

#### MASTER bedroom

#### VIP cabin

#### TWIN cabins

#### Accommodation

- Number of guests Number of cabins
  - 10 4
- Cabin Configuration:
- 1 Master Cabin with separate shower toilet
- 1 VIP Cabin with shower & toilet
- 1Twin Cabin with shower & toilet
- 1 Double Upper-lower beds

#### lower deck