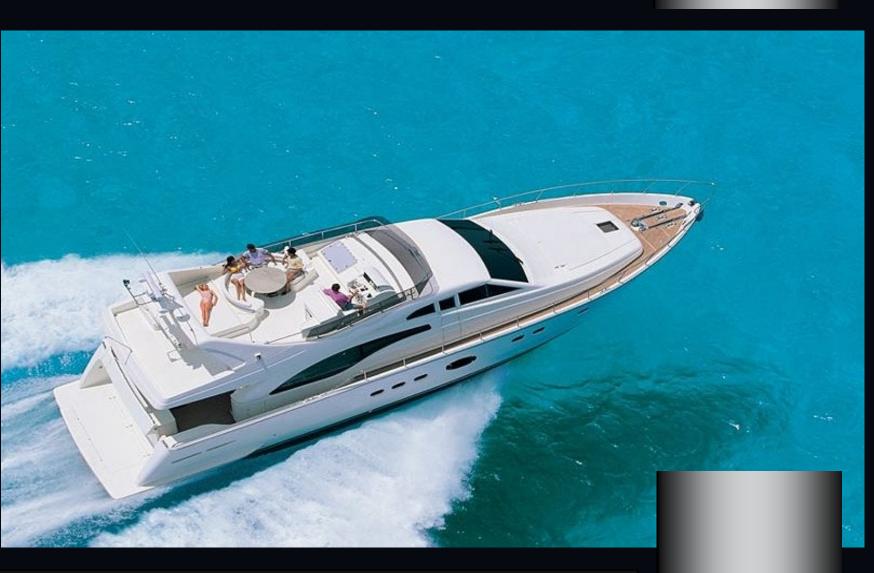

#### SERENE

Parts.

Built 2003 Refit 2013 Length 21.20m Beam 5.63m Draft 1.75m

#### Advanced style for life at sea