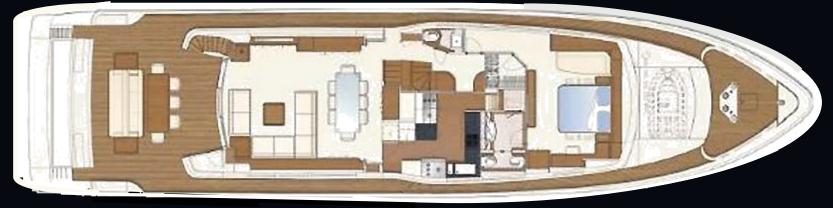

d 30 knots

#### Specifications

| Built   | 2003 / Refit 2013 |
|---------|-------------------|
| Builder | FERRETTI          |
| Length  | 21.20m            |
| Beam    | 5.63M             |
| Draft   | 1.75m             |

#### Accommodation

- Number of guests Number of cabins
  - 10 4
- Cabin Configuration:
- 1 Master Cabin with separate shower toilet
- 1 VIP Cabin with shower & toilet
- 1Twin Cabin with shower & toilet
- 1 Double Upper-lower beds

#### Engines & Generator

2 X 1180 hp MAN Main engines 2 KOHLER 19 kW / 17 kW Generators 24 knots Cruising Speed

#### Deck Facilities & Amenities

Air conditioned throughout Communications / GSM 46 & WiFi /sat TV Front deck sun beds (4 persons) 1 Tender with 40hp outboard eng. Various inflatable toys / water ski / Jet Ski







sun deck



#### main deck



#### lower deck



#### See you on board