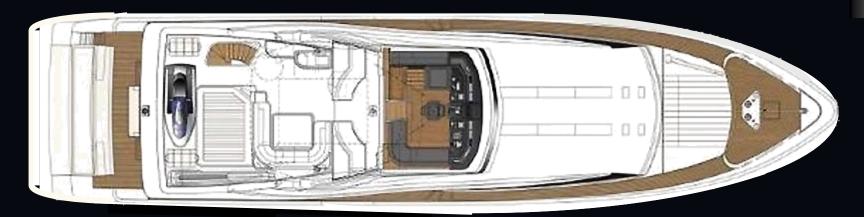

ts Max. speed 30 knots

#### Specifications

| Built   | 2003 / Refit 2013 |
|---------|-------------------|
| Builder | FERRETTI          |
| Length  | 21.20m            |
| Beam    | 5.63M             |
| Draft   | 1.75m             |

#### Accommodation

- Number of guests Number of cabins
  - 10 4
- Cabin Configuration:
- 1 Master Cabin with separate shower toilet
- 1 VIP Cabin with shower & toilet
- 1Twin Cabin with shower & toilet
- 1 Double Upper-lower beds

#### Engines & Generator

2 X 1180 hp MAN Main engines 2 KOHLER 19 kW / 17 kW Generators 24 knots Cruising Speed

#### Deck Facilities & Amenities

Air conditioned throughout Communications / GSM 46 & WiFi /sat TV Front deck sun beds (4 persons) 1 Tender with 40hp outboard eng. Various inflatable toys / water ski / Jet Ski







sun deck



#### main deck



#### lower deck



#### See you on board