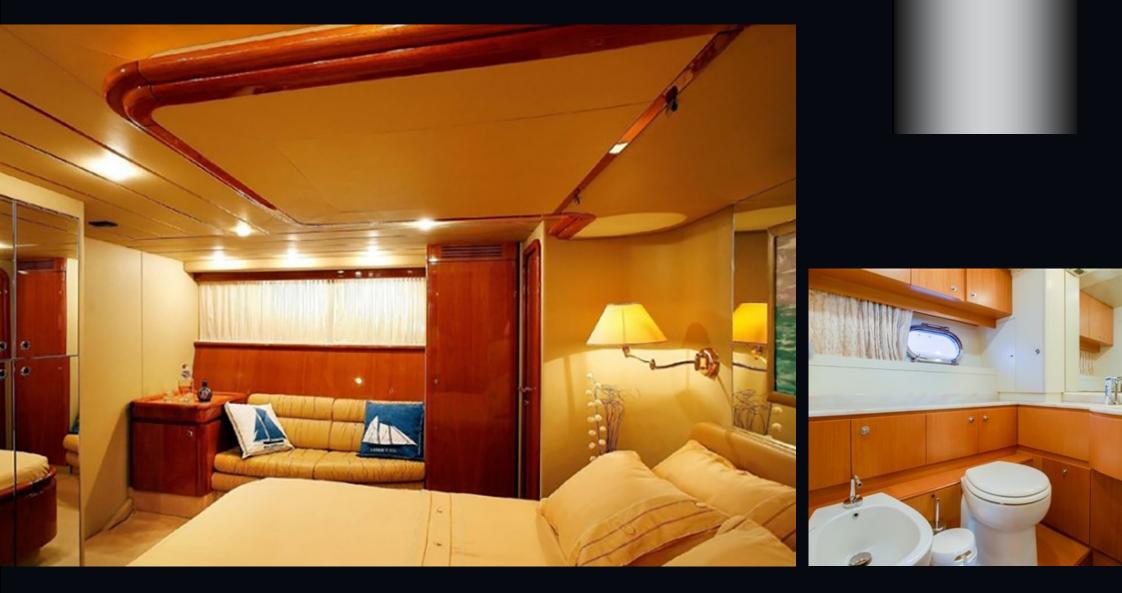

#### SERENE



Parts.

Built 2003 Refit 2013 Length 21.20m Beam 5.63m Draft 1.75m









#### Advanced style for life at sea









# Outdoor lounge area



## Interior Salon



#### MASTER bedroom





#### VIP cabin



#### TWIN cabins





#### Main engines





Cruising speed 24 knots Max. speed 30 knots

#### Specifications

| Built   | 2003 / Refit 2013 |
|---------|-------------------|
| Builder | FERRETTI          |
| Length  | 21.20m            |
| Beam    | 5.63M             |
| Draft   | 1.75m             |

#### Accommodation

- Number of guests Number of cabins
  - 10 4
- Cabin Configuration:
- 1 Master Cabin with separate shower toilet
- 1 VIP Cabin with shower & toilet
- 1Twin Cabin with shower & toilet
- 1 Double Upper-lower beds

#### Engines & Generator

2 X 1180 hp MAN Main engines 2 KOHLER 19 kW / 17 kW Generators 24 knots Cruising Speed

#### Deck Facilities & Amenities

Air conditioned throughout Communications / GSM 46 & WiFi /sat TV Front deck sun beds (4 persons) 1 Tender with 40