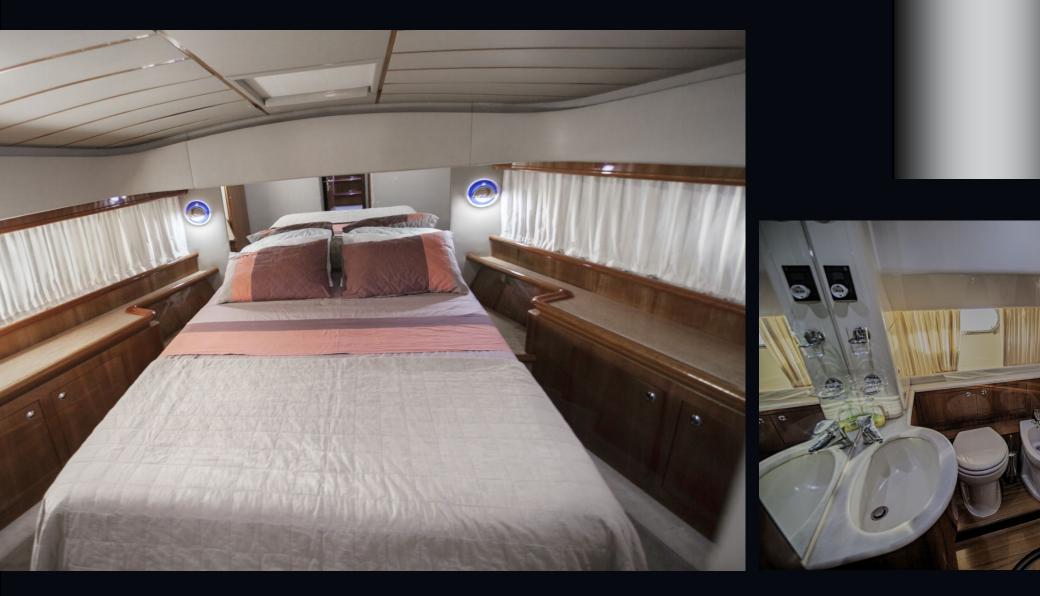

#### SERENE



Parts.

Built 2003 Refit 2013 Length 21.20m Beam 5.63m Draft 1.75m









#### Advanced style for life at sea









# Outdoor lounge area



## Interior Salon



#### MASTER bedroom





#### VIP cabin



#### TWIN cabins





#### Main engines





Cruising speed 24 knots Max. speed 30 knots

#### Specifications

| Built   | 2003 / Refit 2013 |
|---------|-------------------|
| Builder | FERRETTI          |
| Length  | 21.20m            |
| Beam    | 5.63M             |
| Draft   | 1.75m             |

#### Accommodation

- Number of guests Number of cabins
  - 10 4
- Cabin Configuration:
- 1 Master Cabin with separate shower toilet
- 1 VIP Cabin with shower & toilet
- 1Twin Cabin with shower & toilet
- 1 Double Upper-lower beds

#### Engines & Generator

2 X 1180 hp MAN Main engines 2 KOHLER 19 kW / 17 kW Generators 24 knots Cruising Speed

#### Deck Facilities & Amenities

Air conditioned throughout Communications / GSM 46 & WiFi /sat TV Front deck sun beds (4 perso