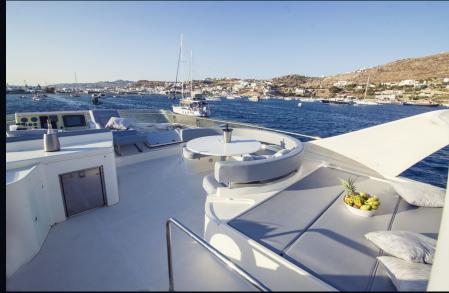

#### SERENE



Parts.

Built 2003 Refit 2013 Length 21.20m Beam 5.63m Draft 1.75m









#### Advanced style for life at sea









# Outdoor lounge area



## Interior Salon



#### MASTER bedroom





#### VIP cabin



#### TWIN cabins





#### Main engines





Cruising speed 24 knots Max. speed 30 knots

#### Specifications

| Built   | 2003 / Refit 2013 |
|---------|-------------------|
| Builder | FERRETTI          |
| Length  | 21.20m            |
| Beam    | 5.63M             |
| Draft   | 1.75m             |

#### Accommodation

- Number of guests Number of cabins
  - 10 4
- Cabin Configuration:
- 1 Master Cabin with separate shower toilet
- 1 VIP Cabin with shower & toilet
- 1Twin Cabin with shower & toilet
- 1 Double Upper-lower beds

#### Engines & Generator

2 X 1180 hp MAN Main engines 2 KOHLER 19 kW / 17 kW Generators 24 knots Cruising Speed

#### Deck Facilities & Amenities

Air conditioned through