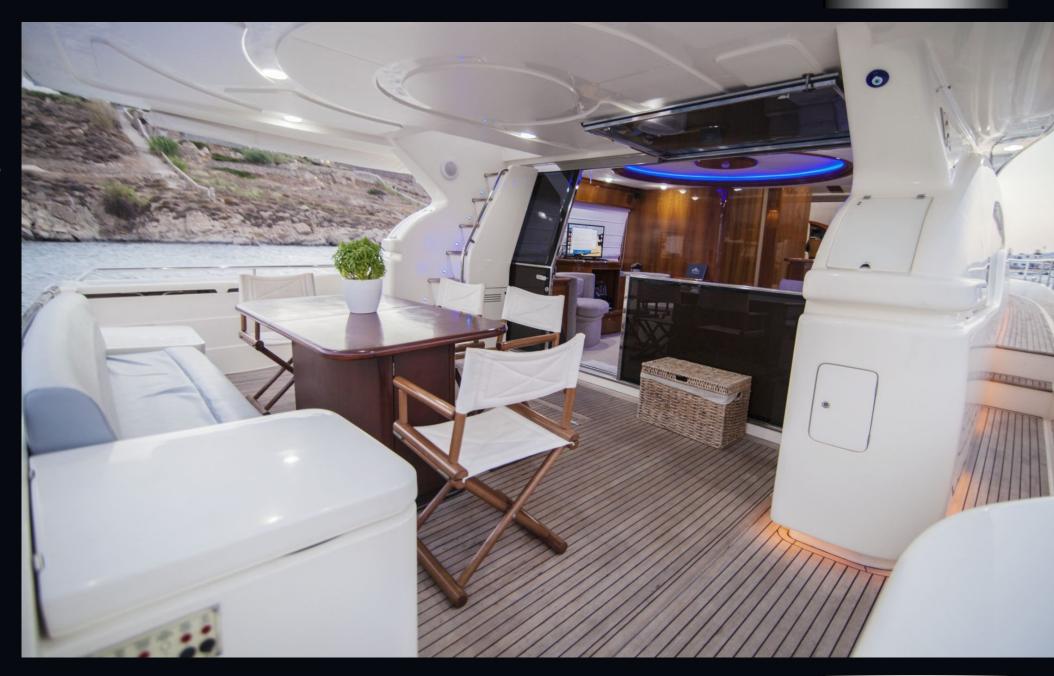

#### SERENE



Parts.

Built 2003 Refit 2013 Length 21.20m Beam 5.63m Draft 1.75m









#### Advanced style for life at sea









# Outdoor lounge area



## Interior Salon



#### MASTER bedroom





#### VIP cabin



#### TWIN cabins





#### Main engines





Cruising speed 24 knots Max. speed 30 knots

#### Specifications

| Built   | 2003 / Refit 2013 |
|---------|-------------------|
| Builder | FERRETTI          |
| Length  | 21.20m            |
| Beam    | 5.63M             |
| Draft   | 1.75m             |

#### Accommodation

- Number of guests Number of cabins
  - 10 4
- Cabin Configuration:
- 1 Master Cabin with separate shower toilet
- 1 VIP Cabin with shower & toilet
- 1Twin Cabin with shower & toilet
- 1 Double Upper-lower beds

#### Engines & Generator

2 X 1180 hp MAN Main engines 2 KOHLER 19 kW / 17 kW Generators 24 knots Cruising Speed

#### Deck Facilities & Amenities

Air conditioned throughout Communications / GSM 46