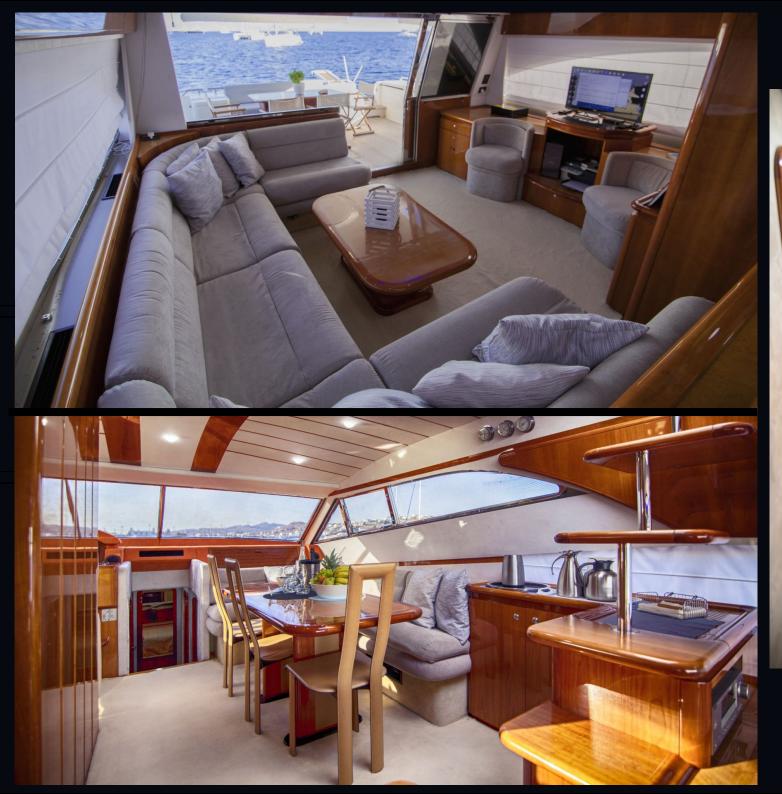

#### SERENE



Parts.

Built 2003 Refit 2013 Length 21.20m Beam 5.63m Draft 1.75m









#### Advanced style for life at sea









# Outdoor lounge area



## Interior Salon



#### MASTER bedroom





#### VIP cabin



#### TWIN cabins





#### Main engines





Cruising speed 24 knots Max. speed 30 knots

#### Specifications

| Built   | 2003 / Refit 2013 |
|---------|-------------------|
| Builder | FERRETTI          |
| Length  | 21.20m            |
| Beam    | 5.63M             |
| Draft   | 1.75m             |

#### Accommodation

- Number of guests Number of cabins
  - 10 4
- Cabin Configuration:
- 1 Master Cabin with separate shower toilet
- 1 VIP Cabin with shower & toilet
- 1Twin Cabin with shower & toilet
- 1 Double Upper-lower beds

#### Engines & Generator

2 X 1180 hp MAN Main engines 2 KOHLER 19 kW / 17 kW Generators 24 knots Cruising Speed

#### Deck Facilities & Amenities

Air conditioned throughout Communications / GSM 46 & WiFi /sat TV Front