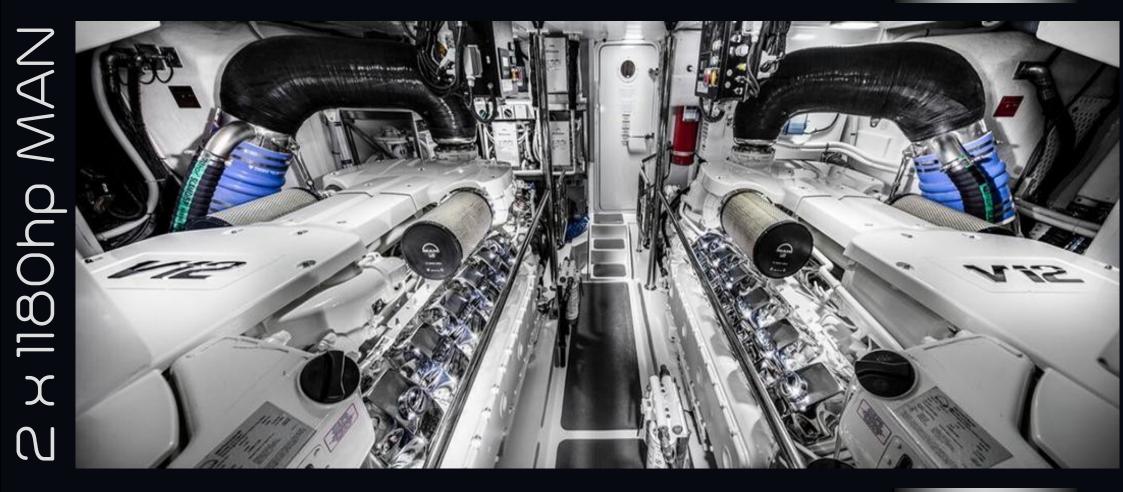

#### Main engines

Cruising speed 24 knots Max. speed 30 knots

#### Engines & Generator

2 X 1180 hp MAN Main engines 2 KOHLER 19 kW / 17 kW Generators 24 knots Cruising Speed