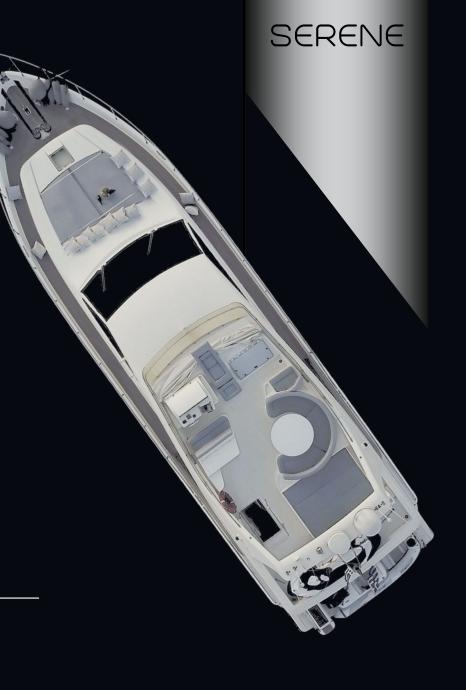

knots Max. speed 30 knots

#### Specifications

| Built   | 2003 / Refit 2013 |
|---------|-------------------|
| Builder | FERRETTI          |
| Length  | 21.20m            |
| Beam    | 5.63M             |
| Draft   | 1.75m             |

#### Accommodation

- Number of guests Number of cabins
  - 10 4
- Cabin Configuration:
- 1 Master Cabin with separate shower toilet
- 1 VIP Cabin with shower & toilet
- 1Twin Cabin with shower & toilet
- 1 Double Upper-lower beds

#### Engines & Generator

2 X 1180 hp MAN Main engines 2 KOHLER 19 kW / 17 kW Generators 24 knots Cruising Speed

#### Deck Facilities & Amenities

Air conditioned throughout Communications / GSM 46 & WiFi /sat TV Front deck sun beds (4 persons) 1 Tender with 40hp outboard eng. Various inflatable toys / water ski / Jet Ski







sun deck



#### main deck



#### lower deck



#### See you on board