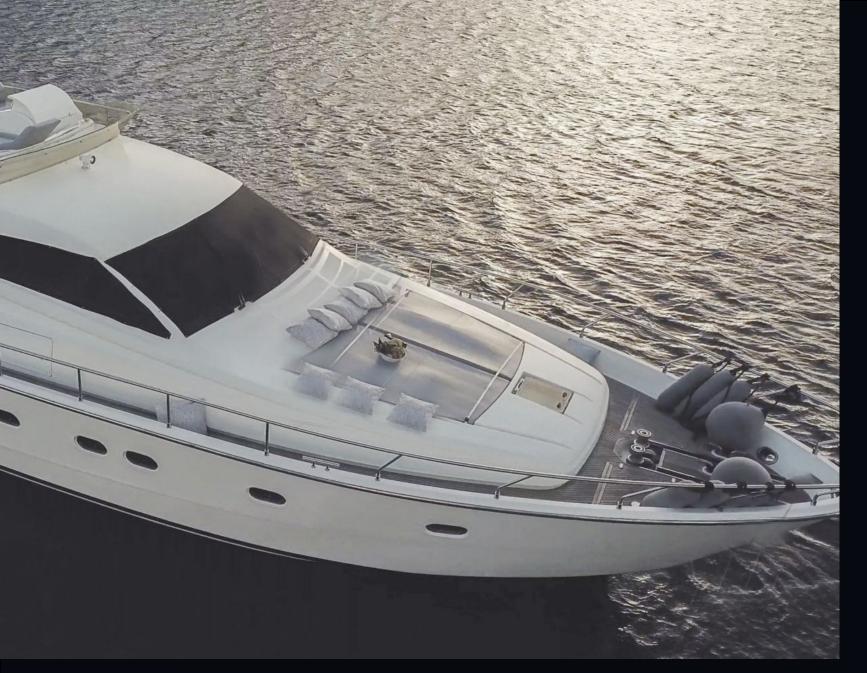

ilt   | 2003 / Refit 2013 |
|---------|-------------------|
| Builder | FERRETTI          |
| Length  | 21.20m            |
| Beam    | 5.63M             |
| Draft   | 1.75m             |

#### Accommodation

- Number of guests Number of cabins
  - 10 4
- Cabin Configuration:
- 1 Master Cabin with separate shower toilet
- 1 VIP Cabin with shower & toilet
- 1Twin Cabin with shower & toilet
- 1 Double Upper-lower beds

#### Engines & Generator

2 X 1180 hp MAN Main engines 2 KOHLER 19 kW / 17 kW Generators 24 knots Cruising Speed

#### Deck Facilities & Amenities

Air conditioned throughout Communications / GSM 46 & WiFi /sat TV Front deck sun beds (4 persons) 1 Tender with 40hp outboard eng. Various inflatable toys / water ski / Jet Ski







sun deck



#### main deck



#### lower deck



#### See you on board