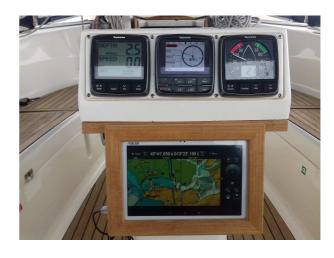

## **Instrumentation:**

Cartographic gps connectible with smartphone/tablet VHF and radio with remote control, aux, cd, bluetooth **Autopilot (new generation)** Log Wind instruments Sounder **Electric windlass** Solar panels

Radio with remote control, aux, cd, bluetooth

Cartographic gps touch screen connectible with smartphone/tablet

Forward cabin

**Bathroom with shower** 

Solar panels

Sounder, autopilot, wind, chartplotter