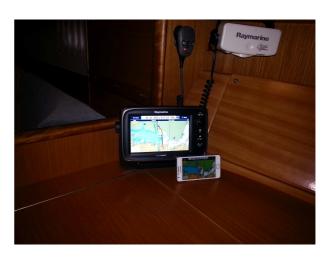

## **Instrumentation:**

Cartographic gps connectible with smartphone/tablet VHF and radio with remote control, aux, cd, bluetooth **Autopilot (new generation)** Log Wind instruments Sounder **Electric windlass** Solar panels

Radio with remote control, aux, cd, bluetooth

Cartographic gps touch screen connectible with smartphone/tablet

Forward cabin

**Bathroom with shower** 

Solar panels

Sounder, autopilot, wind, chartplotter