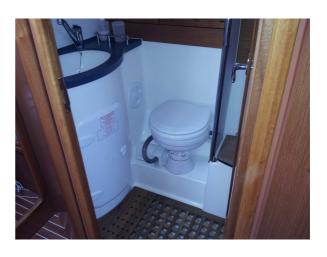

Bimini and sprayhood (new, 2020, 2021)

Cabins: three double **Bathrooms:** two Berths in saloon: one

Maximum on board: eight people

Radio with remote control, aux, cd, bluetooth

Cartographic gps touch screen connectible with smartphone/tablet

Forward cabin

**Bathroom with shower** 

Solar panels

Sounder, autopilot, wind, chartplotter