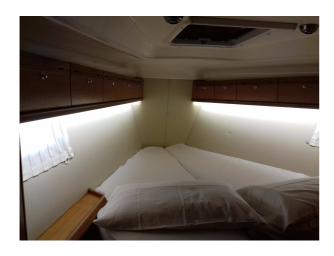

Bimini and sprayhood (new, 2020, 2021)

Cabins: three double **Bathrooms:** two Berths in saloon: one

Maximum on board: eight people