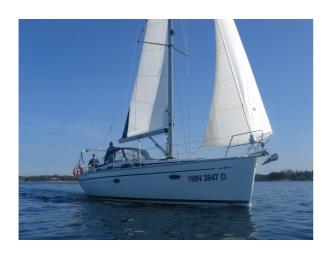

## Royal Charter - Sailyacht Bavaria 40 cruiser "DIAMANTE"

**Year: 2009** 

**Lenght: 12.35 m** Beam: 3.99 m **Draft: 1.90 m** Engine: 40 hp

**Double steering weel** 

Sails: mainsail, forward sail furling (NEW 2017, 2019)