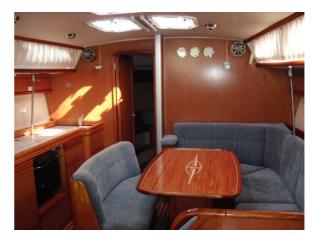

Bimini and sprayhood (new, 2020, 2021)

Cabins: three double **Bathrooms:** two Berths in saloon: one

Maximum on board: eight people