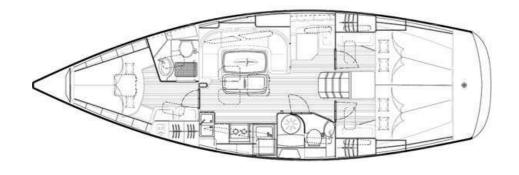

## Royal Charter - Sailyacht Bavaria 40 cruiser "DIAMANTE"

**Year: 2009** 

**Lenght: 12.35 m** Beam: 3.99 m **Draft: 1.90 m** Engine: 40 hp

**Double steering weel** 

Sails: mainsail, forward sail furling (NEW 2017, 2019)

Bimini and sprayhood (new, 2020, 2021)

Cabins: three double **Bathrooms:** two Berths in saloon: one

Maximum on board: eight people

## **Instrumentation:**

Cartographic gps connectible with smartphone/tablet VHF and radio with remote control, aux, cd, bluetooth **Autopilot (new generation)** Log Wind instruments Sounder **Electric windlass** Solar panels

Radio with remote control, aux, cd, bluetooth

Cartographic gps touch screen connectible with smartphone/tablet

Forward cabin

**Bathroom with shower** 

Solar panels

Sounder, autopilot, wind, chartplotter