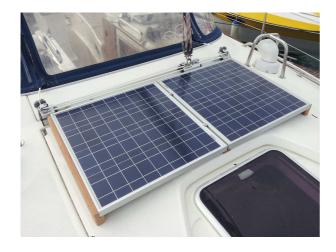

## **Instrumentation:**

Cartographic gps connectible with smartphone/tablet VHF and radio with remote control, aux, cd, bluetooth **Autopilot (new generation)** Log Wind instruments Sounder **Electric windlass** Solar panels

Radio with remote control, aux, cd, bluetooth

Cartographic gps touch screen connectible with smartphone/tablet

Forward cabin

**Bathroom with shower** 

Solar panels

Sounder, autopilot, wind, chartplotter