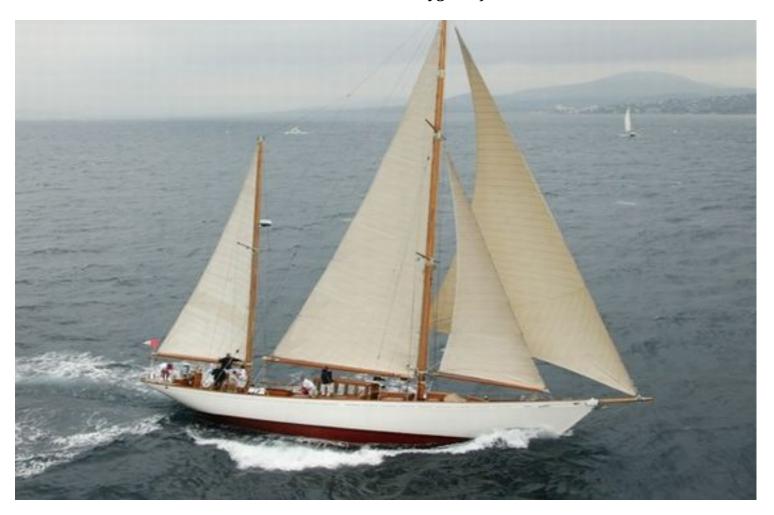

## **Classic Yacht HYGIE**

**Technical specifications Building year: 1930** 

**Refit: 2015** 

Shipyard: Le Marchand

Design engineer: Daniel Severi Length: 24m/78'8 "

Length of waterline: 17,2 m/56'4".

Width: 5.30 m/16'4" Draught: 3m / 9'84 " Displacement: 70 tons Main mast: 21m/68'9 " Besan: 14m/45'9"

Sailing area: at the wind 200 m2 - 320 m2

Engine: 245 HP

Cruising speed 7 / 8 knots