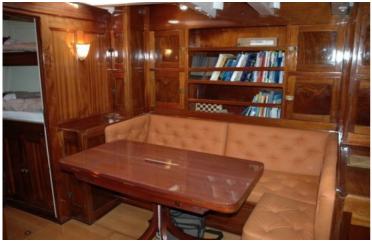

## Classic Yacht Hygie 79ft

The salon is a real lounge, inviting you to chat and relax.

Below the deck, you will feel the elegant and sophisticated atmosphere through the perfect choice of fine woods, combined with bright colours.