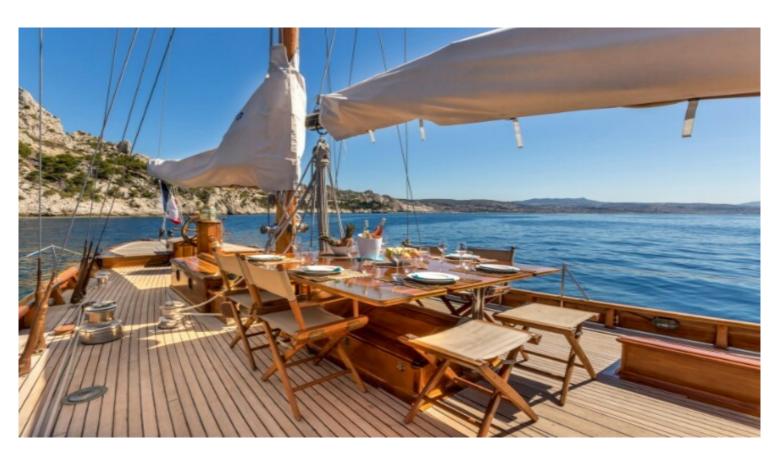

## Classic Yacht Hygie 79ft

The salon is a real lounge, inviting you to chat and relax.

Below the deck, you will feel the elegant and sophisticated atmosphere through the perfect choice of fine woods, combined with bright colours.