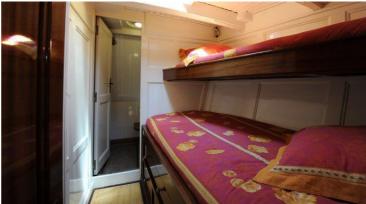

## Classic Yacht Hygie 79ft





The salon is a real lounge, inviting you to chat and relax.

Below the deck, you will feel the elegant and sophisticated atmosphere through the perfect choice of fine woods, combined with bright colours.

There are four inviting double cabins, each with own bathroom.













## **Classic Yacht HYGIE**

**Technical specifications Building year: 1930** 

**Refit: 2015** 

Shipyard: Le Marchand

Design engineer: Daniel Severi Length: 24m/78'8 "

Length of waterline: 17,2 m/56'4".

Width: 5.30 m/16'4" Draught: 3m / 9'84 " Displacement: 70 tons Main mast: 21m/68'9 " Besan: 14m/45'9"

Sailing area: at the wind 200 m2 - 320 m2

Engine: 245 HP

Cruising speed 7 / 8 knots