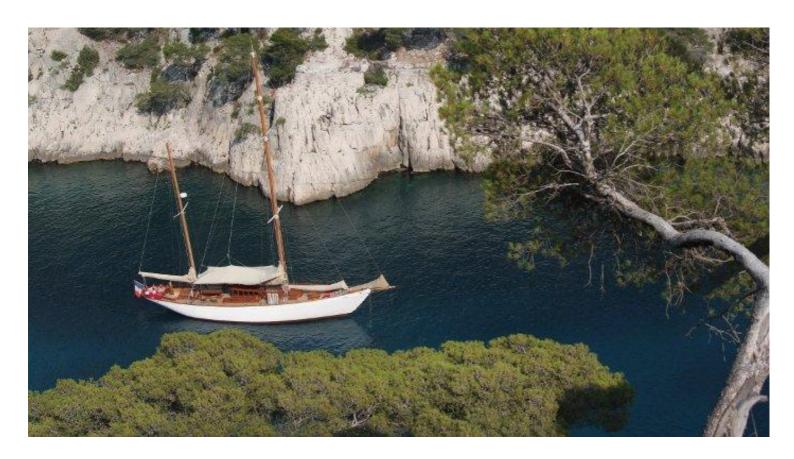

## **Classic Yacht HYGIE**

**Technical specifications Building year: 1930** 

**Refit: 2015** 

Shipyard: Le Marchand

Design engineer: Daniel Severi Length: 24m/78'8 "

Length of waterline: 17,2 m/56'4".

Width: 5.30 m/16'4" Draught: 3m / 9'84 " Displacement: 70 tons Main mast: 21m/68'9 " Besan: 14m/45'9"