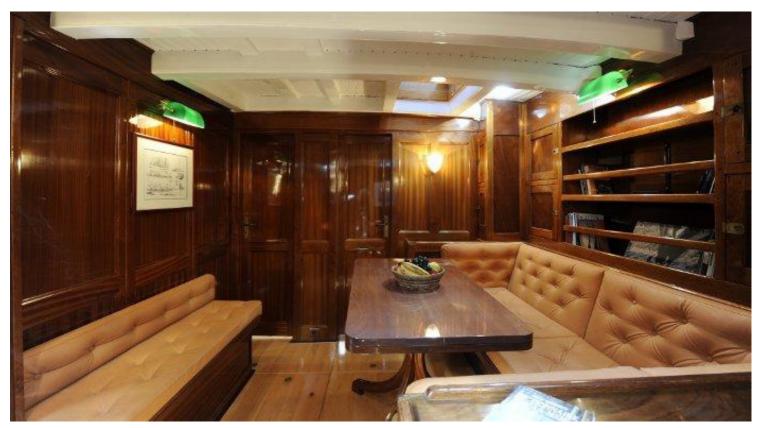

## Classic Yacht Hygie 79ft

The salon is a real lounge, inviting you to chat and relax.

Below the deck, you will feel the elegant and sophisticated atmosphere through the perfect choice of fine woods, combined with bright colours.