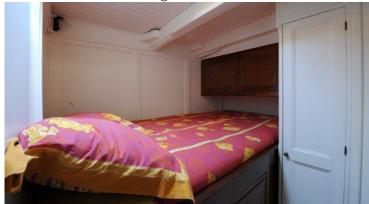

## Classic Yacht Hygie 79ft





The salon is a real lounge, inviting you to chat and relax.

Below the deck, you will feel the elegant and sophisticated atmosphere through the perfect choice of fine woods, combined with bright colours.

There are four inviting double cabins, each with own bathroom.













## **Classic Yacht HYGIE**

**Technical specifications Building year: 1930** 

**Refit: 2015** 

Shipyard: Le Marchand

Design engineer: Daniel Severi Length: 24m/78'8 "

Length of waterline: 17,2 m/56'4".

Width: 5.30 m/16'4" Draught: 3m / 9'84 " Displacement: 70 tons Main mast: 21m/68'9 " Besan: 14m/45'9"

Sailing area: at the wind 200 m2 - 320 m2

Engine: 245 HP

Cruising speed 7 / 8 knots