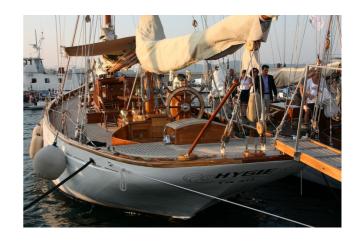

## **Classic Yacht HYGIE**

**Technical specifications Building year: 1930** 

**Refit: 2015** 

Shipyard: Le Marchand

Design engineer: Daniel Severi Length: 24m/78'8 "

Length of waterline: 17,2 m/56'4".

Width: 5.30 m/16'4" Draught: 3m / 9'84 " Displacement: 70 tons Main mast: 21m/68'9 " Besan: 14m/45'9"